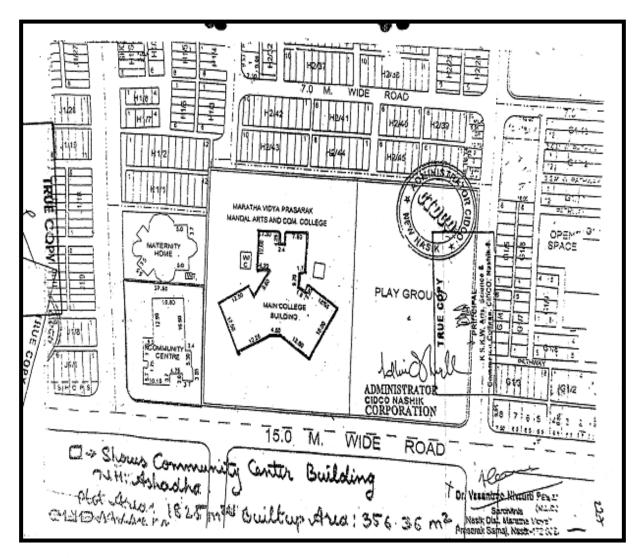

Bicycle Parking Stands              | 17 Stands               |
| RO Plant (1)                        | 82.5 sq. ft.            |
| Water Purifier (2 each)             | 9 Sq. ft.               |
| Vermi Compost Unit                  | 35 Sq. ft.              |
| Turbo Generator                     | 96 Sq. ft.              |
| Solar System (48 panels & 15.3 KW   | 1530 Sq. ft.            |
| CCTV Cameras                        | 74 No.                  |
| Botanical garden                    | 1519 Sq. ft.            |

Table Description: Table showing measurement areas in different units of various facilities.

# **4.1.1.2 Building and Campus View**



**Building View 1** 



**Campus View 2** 

# Old Building 3



# **New Building 4**



# **4.1.1.3 Blueprint of Institute Buildings**



**Blueprint 5** 

### 4.1.1.4 Registration letter of Institute Land



**Registration Letter 6** 

[विक्षेप-ध. आ.(मुं. सा. वि.) ५०-म. नोंदणी प्रमाणपत्र संस्था नोंदणी अधिनियम, १८६० (१८६० चा अधिनियम अधगर 903/2019 नाशिक यादारे असे प्रमाणित करण्यात येते की, कार्यकीर प्रांताराम कापू 'वाणिज महाविद्यालप' माज) विद्यार्थी संस्था सिकी ताः जिः बालील तारखेस संस्था नोंदणी बंधिनियम, १८६० (सन १८६० चा अधिनियम २१) योग्यरित्या नोंदणी करण्यात जाली. रोजी माझ्या सहीनिशी दिले. 8/3/2099

**Registration Letter Marathi 7** 

FE STO

# शहर व औद्योगिक विकास महामंडळ (महाराष्ट्र ) मर्यादित

नोंदणीकृत कार्यालय:

'निर्मल', दुसरा मजला, नरिमन पॉईंट,

मुंबई - 400 021.

दूष्वनी : 202 24 81 / 202 24 20 / 202 25 79

फॅक्स : 202 25 09 ग्राम : सिआयटीडब्ल्आयएन,

प्रशासकीय कार्यालय:

मुंबई आग्रा रोड,

नविन नाशिक - 422 009.

दूष