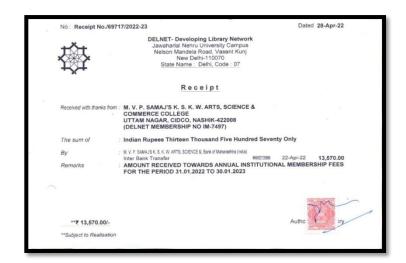

#### **Invoice of DELNET for the year 2022-23**

| DELNET- Developing Library Network<br>Jawaharlal Nehru University Campus<br>Nelson Mandela Road, Vasant Kuni<br>New Delhi-110070<br>GSTINUIN: 07AAAAD2288G1ZV<br>State Name Delhi, Code: 07<br>Buyer (Bill S) |                                                                                    | Invoice No. DEL/2022-23/465 DELNET MEM. No. IM-7497 dt. 28-Apr-22 Buyer's Order No. |                                                                                                      | 6-May<br>Mode/                                | Dated<br>6-May-22<br>Mode/Terms of Payment<br>Other References<br>Dated |                                                                                                  |
|---------------------------------------------------------------------------------------------------------------------------------------------------------------------------------------------------------------|------------------------------------------------------------------------------------|-------------------------------------------------------------------------------------|------------------------------------------------------------------------------------------------------|-----------------------------------------------|-------------------------------------------------------------------------|--------------------------------------------------------------------------------------------------|
|                                                                                                                                                                                                               |                                                                                    |                                                                                     |                                                                                                      | 2                                             |                                                                         |                                                                                                  |
| COMM<br>NASH<br>-7497<br>State                                                                                                                                                                                | MERCE COLLEGE, UTTAM NAGAR, CIDCO,<br>HK-422008, (DELNET MEMBERSHIP NO IM          | Terms of Delivery                                                                   |                                                                                                      |                                               |                                                                         |                                                                                                  |
| SI No                                                                                                                                                                                                         | Particulars                                                                        | HSN/S/                                                                              | AC GST<br>Rate                                                                                       | Rate                                          | per                                                                     | Amount                                                                                           |
| 1                                                                                                                                                                                                             | IM FEE 2022-2023<br>IGST PAYA                                                      | 998431<br>BLE                                                                       | 1.11000                                                                                              | 18                                            | 96                                                                      | 11,500.00<br>11,500.00<br>2,070.00                                                               |
|                                                                                                                                                                                                               |                                                                                    |                                                                                     |                                                                                                      |                                               |                                                                         |                                                                                                  |
| Amoun                                                                                                                                                                                                         |                                                                                    | Total                                                                               |                                                                                                      |                                               |                                                                         | ₹13,570.00<br>£&0.£                                                                              |
|                                                                                                                                                                                                               | nt Chargeable (in words) n Rupoes Thirteen Thousand Five Hundred Se                |                                                                                     | Taxable                                                                                              | Integrat                                      | ed Tax                                                                  | E. & O.E                                                                                         |
| India                                                                                                                                                                                                         | nt Chargeable (in words)<br>in Rupees Thirteen Thousand Five Hundred Se<br>HSN/SAC |                                                                                     | Taxable Value 11,500.00 11,500.00                                                                    | Rate<br>18%                                   | ed Yax<br>Amoun<br>2,070<br>2,070                                       | Total t Tax Amount 00 2,070.00                                                                   |
| India:                                                                                                                                                                                                        | nt Chargeable (in words)<br>in Rupees Thirteen Thousand Five Hundred Se<br>HSN/SAC | Total Seventy Only DELNET's B. A/c Holder's Bank Name                               | Value<br>11,500.00<br>11,500.00<br>ly<br>ank Details<br>Name : DE<br>: Cv<br>: 10<br>6 Code : KR     | LNET<br>ental Bank (65410992)<br>uan Market I | Amount 2,070 2,070 af India Saving Branch eloping                       | E. & O.E. Total E. Tax Amount 000 2,070.00 2,070.00 2,070.00 Bank) & CBIN0280310 Library Nateork |
| India:                                                                                                                                                                                                        | nt Chargeable (in words) nt Rupees Thirteen Thousand Five Hundred Set HSN/SAC      | Total Seventy Only DELNET's B A/c Holder's Bank Name A/c Nc Branch & IFS            | Value<br>11,500.00<br>11,500.00<br>ly<br>ank Details<br>Name : DE<br>: Co<br>: Co<br>: Co<br>: For D | ELNET mtal Bank (65410992 (lan Market )       | 2,070<br>2,070<br>2,070<br>of India<br>Saving<br>Branch<br>eloping      | E & O.E  Total  Tax Amount 00 2,070.00 00 2,070.00  B Bank) & CBIN0280310                        |