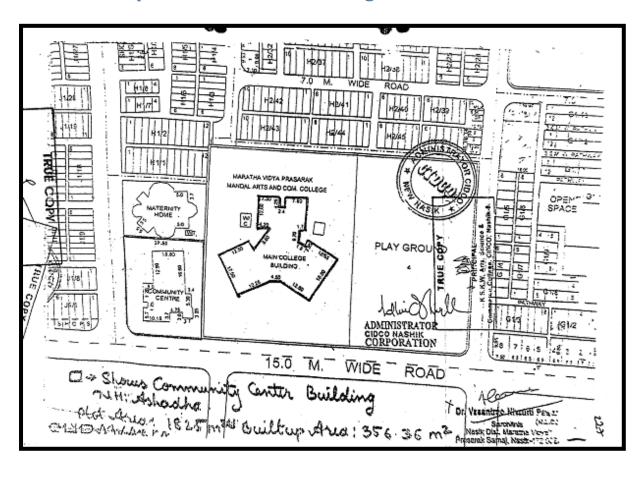

|  |
| RO Plant (1)                        | 82.5 sq. ft.                  |  |
| Water Purifier (2 each)             | 9 Sq. ft.                     |  |
| Vermi Compost Unit                  | 35 Sq. ft.                    |  |
| Turbo Generator                     | 96 Sq. ft.                    |  |
| Solar System (48 panels & 15.3 KW   | 1530 Sq. ft.                  |  |
| CCTV Cameras                        | 74 No.                        |  |
| Botanical garden                    | 1519 Sq. ft.                  |  |

Table Description: Table showing measurement areas in different units of various facilities.

## **4.1.1.2 Building and Campus View**



**Building View 1** 



**Campus View 2** 



## Old Building 3

## New Building 4



## 4.1.1.3 Blueprint of Institute Buildings



### 4.1.1.4 Registration letter of Institute Land



**Registration Letter 6** 

[विशेष-ध. आ.(मुं. सा. वि.) ५०-म.

Nº 973312



# नोंदणी प्रमाणपत्र

संस्था नोंदणी अधिनियम, १८६०

(१८६० चा अधिनियम २१)

अधगार | १८३ /२०११ नाशिक नोंदणी क्रमांक :

याद्वारे बसे प्रमाणित करण्यात येते की, कार्यिनीर प्रांताराम कापू वायरे काला विद्वान

य वाणिज्य महाविद्यालप माजी विद्यार्थी संस्था सिक्की ताः कि नासिक

सालील तारसेस संस्था नोंदणी बंधिनियम, १८६० (सन १८६० चा अधिनियम २१) अन्वये । योग्यरित्या नोंदणी करण्यात आली.

तारीस : ४/3/2099 - २० . रोजी माझ्या सहीनिशी दिले.



संस्थांचे सहायक निबंधक,

- नहारबक संस्था निकेश विभाग. वाश्रिक प्रदेश लाज्य

# I Election

# शहर व औद्योगिक विकास महामंडळ (महाराष्ट्र ) मर्यादित

नोंदणीकृत कार्यालव:

'निर्मल', दुसरा मजला, नरिमन पाँईट,

मुंबई - 400 021.

दूष्वनी : 202 24 81 / 20