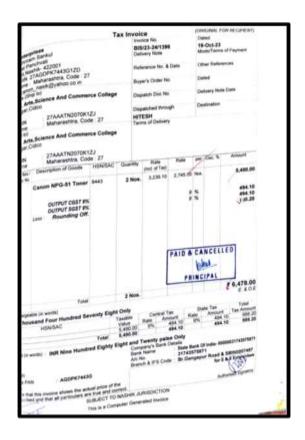

| 1               |
| 19     | Political Science                 | 1               |
| 20     | Commerce                          | 3               |
| 21     | IT Laboratory                     | 20              |
| 22     | Examination                       | 5               |
| 23     | B. Voc. in Food Processing        | 1               |
| 24     | B. Voc. in Electrical Maintenance | 1               |
| 25     | Physical Education                | 2               |
| 26     | Library                           | 6               |
| 27     | N.S. S                            | 1               |
| 28     | Y.C.M.O.U.                        | 1               |
| Total  |                                   | 173             |

#### **Bills of Expenditure for IT Facilities**



















































## IT Laboratory





### **Computer Laboratory**







Maratha Vidya Prasarek Samaj's Karnaveer Shantarambapu Kondaji Wavare Arts science and Commerce College Uttamnagar CIDCO Nashik-422008