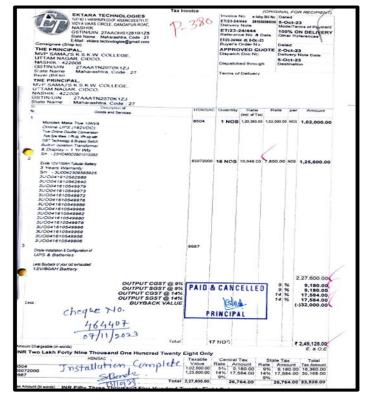

| 1               |
| 19     | Political Science                 | 1               |
| 20     | Commerce                          | 3               |
| 21     | IT Laboratory                     | 20              |
| 22     | Examination                       | 5               |
| 23     | B. Voc. in Food Processing        | 1               |
| 24     | B. Voc. in Electrical Maintenance | 1               |
| 25     | Physical Education                | 2               |
| 26     | Library                           | 6               |
| 27     | N.S. S                            | 1               |
| 28     | Y.C.M.O.U.                        | 1               |
| Total  |                                   | 173             |

#### **Bills of Expenditure for IT Facilities**















































# IT Laboratory





### **Computer Laboratory**