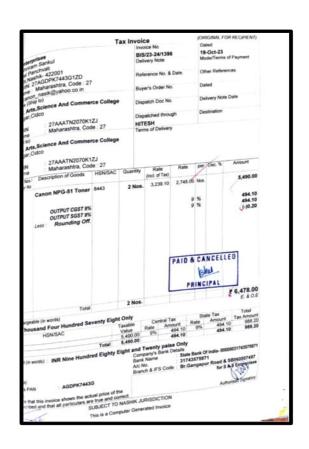

| 1               |
| 19     | Political Science                 | 1               |
| 20     | Commerce                          | 3               |
| 21     | IT Laboratory                     | 20              |
| 22     | Examination                       | 5               |
| 23     | B. Voc. in Food Processing        | 1               |
| 24     | B. Voc. in Electrical Maintenance | 1               |
| 25     | Physical Education                | 2               |
| 26     | Library                           | 6               |
| 27     | N.S. S                            | 1               |
| 28     | Y.C.M.O.U.                        | 1               |
| Total  |                                   | 173             |

#### **Bills of Expenditure for IT Facilities**















































# IT Laboratory





### **Computer Laboratory**