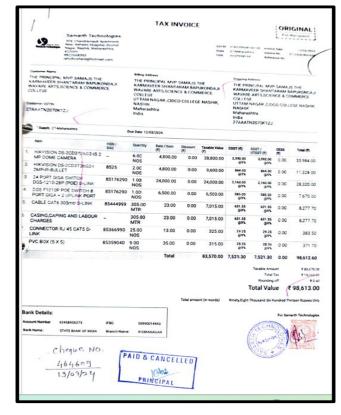

| 1               |
| 19     | Political Science                 | 1               |
| 20     | Commerce                          | 3               |
| 21     | IT Laboratory                     | 20              |
| 22     | Examination                       | 5               |
| 23     | B. Voc. in Food Processing        | 1               |
| 24     | B. Voc. in Electrical Maintenance | 1               |
| 25     | Physical Education                | 2               |
| 26     | Library                           | 6               |
| 27     | N.S. S                            | 1               |
| 28     | Y.C.M.O.U.                        | 1               |
| Total  |                                   | 173             |

#### **Bills of Expenditure for IT Facilities**















































# IT Laboratory





### **Computer Laboratory**