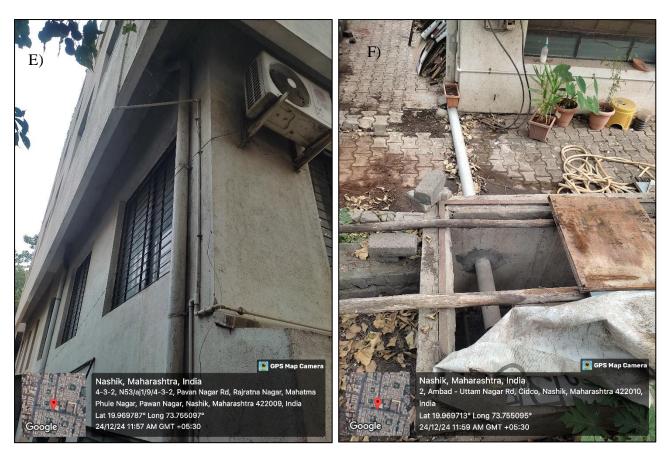

## 7.1.4 The Institution has facilities and initiatives for Water Conservation Rain Water Harvesting

**Geotagged Photos** 

Nashik, Maharashtra, India
2, Antisia- Uttan Nagar Ri, Gidon, Nashik, Maharashtra, India
3, Antisia- Uttan Nagar Ri, Gidon, Nashik, Maharashtra, India
3, Antisia- Uttan Nagar Ri, Gidon, Nashik, Maharashtra, India
3, Antisia- Ri, Maharashtra, India
3, Antisia- Ri, Ragar Ri, Rashik, Maharashtra, India
3, Antisia- Ri, Ragar Ri, Raga

Figure A), B) & C) Terrace of the building with dome and water inlets to the water storage Figure D) Rainwater storage tank

Figure E) & F) Inlet of the rainwater to the storage tank