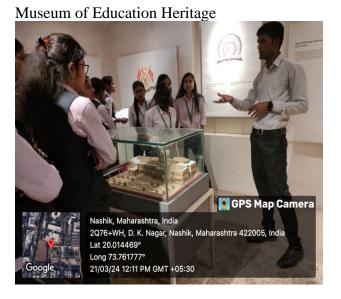

# Internal Quality Assurance Cell (2023-2024) Department of English Report of Field Visit

| Name of the Department/ committee                      | Department of English                                                                                                                                                                                                                                                    |  |  |
|--------------------------------------------------------|--------------------------------------------------------------------------------------------------------------------------------------------------------------------------------------------------------------------------------------------------------------------------|--|--|
| -                                                      |                                                                                                                                                                                                                                                                          |  |  |
| Name of the Coordinator                                | Ms.Sangita S.Aher                                                                                                                                                                                                                                                        |  |  |
| Title of the Event/ Programme                          | A Field Visit to Udaji Maharaj Museum of Education                                                                                                                                                                                                                       |  |  |
|                                                        | Heritage                                                                                                                                                                                                                                                                 |  |  |
| Date /Period of Event/ Programme                       | 21 March 2024                                                                                                                                                                                                                                                            |  |  |
| Objective of the event/Programme                       | <ul> <li>To introduce students to Udaji Maharaj Museum of Education Heritage</li> <li>To make students aware about the education heritage of India as well as the world</li> <li>To make students know about the education heritage of the M.V.P.Institution.</li> </ul> |  |  |
| Sponsored Agency /Institute                            |                                                                                                                                                                                                                                                                          |  |  |
| No. of the Teachers involved in organizing activity-   | Male: 00 Female: 04 Total:04                                                                                                                                                                                                                                             |  |  |
| No. of the Students involved in organizing activity-   | Male: 00 Female: 01 Total:01                                                                                                                                                                                                                                             |  |  |
| Total involved in organizing activity-                 | Male: 00 Female: 05 Total: 05                                                                                                                                                                                                                                            |  |  |
| No. of the Participant- Students                       | Male: 02 Female: 17 Total:19                                                                                                                                                                                                                                             |  |  |
| No. of the Participant- Teachers                       | Male: 00 Female: 00 Total:00                                                                                                                                                                                                                                             |  |  |
| No. of the Participants other than Teachers/           | Male: 00 Female: 00 Total: 00                                                                                                                                                                                                                                            |  |  |
| Students Total Participation                           | Male: 02 Female:17 Total:19                                                                                                                                                                                                                                              |  |  |
| Name of the Expert /Invitee/Lecturer                   | Mr.Kiran Gangurde                                                                                                                                                                                                                                                        |  |  |
| (With Designation, Contact, Address & email etc.       | Lecturer in Hindi ,Guide at Udaji Maharaj Museum of                                                                                                                                                                                                                      |  |  |
| T                                                      | Education Heritage ,Contact No-9604545275                                                                                                                                                                                                                                |  |  |
| Impact of extension activities in sensitizing students | Field Visit to Udaji Maharaj Museum of Education                                                                                                                                                                                                                         |  |  |
| to social issues and holistic development.( Two lines) | Heritage made students visualize the role of such museums                                                                                                                                                                                                                |  |  |
|                                                        | in educational, historical, cultural, and literary development                                                                                                                                                                                                           |  |  |
| Outcome of the activity                                | of the society •Students actively participated in the activity and got the                                                                                                                                                                                               |  |  |
| Outcome of the activity                                | knowledge of the world education heritage as well as the                                                                                                                                                                                                                 |  |  |
|                                                        | education heritage of the M.V.P.Institution                                                                                                                                                                                                                              |  |  |
|                                                        | •Students appreciated the museum and enjoyed the field                                                                                                                                                                                                                   |  |  |
|                                                        | visit.                                                                                                                                                                                                                                                                   |  |  |
|                                                        | They became aware of the efforts taken by the great                                                                                                                                                                                                                      |  |  |
|                                                        | personalities for the development of the institution                                                                                                                                                                                                                     |  |  |
| Venue of the Event/ Programme                          | Udaji Maharaj Museum of Education Heritage, Gangapur                                                                                                                                                                                                                     |  |  |
| venue of the Event I togramme                          | Road, Nashik                                                                                                                                                                                                                                                             |  |  |
|                                                        | INOAU, INASIIK                                                                                                                                                                                                                                                           |  |  |

Students and teachers present at Udaji Maharaj

Students observing the objects in the Museum

The guide Mr.Kiran Gangurde giving information to students about the objects in the museum

Students watching the objects in the museum