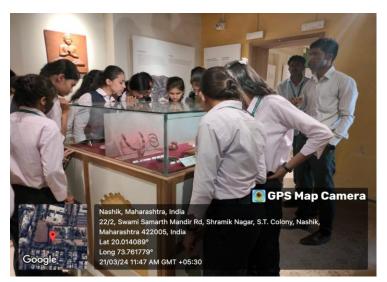

# Internal Quality Assurance Cell (2023-2024) Department of English Report of Field Visit

| Name of the Department/ committee                      | Department of English                                                                                                                                                                                                                                                    |  |  |
|--------------------------------------------------------|--------------------------------------------------------------------------------------------------------------------------------------------------------------------------------------------------------------------------------------------------------------------------|--|--|
| -                                                      |                                                                                                                                                                                                                                                                          |  |  |
| Name of the Coordinator                                | Ms.Sangita S.Aher                                                                                                                                                                                                                                                        |  |  |
| Title of the Event/ Programme                          | A Field Visit to Udaji Maharaj Museum of Education                                                                                                                                                                                                                       |  |  |
|                                                        | Heritage                                                                                                                                                                                                                                                                 |  |  |
| Date /Period of Event/ Programme                       | 21 March 2024                                                                                                                                                                                                                                                            |  |  |
| Objective of the event/Programme                       | <ul> <li>To introduce students to Udaji Maharaj Museum of Education Heritage</li> <li>To make students aware about the education heritage of India as well as the world</li> <li>To make students know about the education heritage of the M.V.P.Institution.</li> </ul> |  |  |
| Sponsored Agency /Institute                            |                                                                                                                                                                                                                                                                          |  |  |
| No. of the Teachers involved in organizing activity-   | Male: 00 Female: 04 Total:04                                                                                                                                                                                                                                             |  |  |
| No. of the Students involved in organizing activity-   | Male: 00 Female: 01 Total:01                                                                                                                                                                                                                                             |  |  |
| Total involved in organizing activity-                 | Male: 00 Female: 05 Total: 05                                                                                                                                                                                                                                            |  |  |
| No. of the Participant- Students                       | Male: 02 Female: 17 Total:19                                                                                                                                                                                                                                             |  |  |
| No. of the Participant- Teachers                       | Male: 00 Female: 00 Total:00                                                                                                                                                                                                                                             |  |  |
| No. of the Participants other than Teachers/           | Male: 00 Female: 00 Total: 00                                                                                                                                                                                                                                            |  |  |
| Students Total Participation                           | Male: 02 Female:17 Total:19                                                                                                                                                                                                                                              |  |  |
| Name of the Expert /Invitee/Lecturer                   | Mr.Kiran Gangurde                                                                                                                                                                                                                                                        |  |  |
| (With Designation, Contact, Address & email etc.       | Lecturer in Hindi ,Guide at Udaji Maharaj Museum of                                                                                                                                                                                                                      |  |  |
| T                                                      | Education Heritage ,Contact No-9604545275                                                                                                                                                                                                                                |  |  |
| Impact of extension activities in sensitizing students | Field Visit to Udaji Maharaj Museum of Education                                                                                                                                                                                                                         |  |  |
| to social issues and holistic development.( Two lines) | Heritage made students visualize the role of such museums                                                                                                                                                                                                                |  |  |
|                                                        | in educational, historical, cultural, and literary development                                                                                                                                                                                                           |  |  |
| Outcome of the activity                                | of the society •Students actively participated in the activity and got the                                                                                                                                                                                               |  |  |
| Outcome of the activity                                | knowledge of the world education heritage as well as the                                                                                                                                                                                                                 |  |  |
|                                                        | education heritage of the M.V.P.Institution                                                                                                                                                                                                                              |  |  |
|                                                        | •Students appreciated the museum and enjoyed the field                                                                                                                                                                                                                   |  |  |
|                                                        | visit.                                                                                                                                                                                                                                                                   |  |  |
|                                                        | They became aware of the efforts taken by the great                                                                                                                                                                                                                      |  |  |
|                                                        | personalities for the development of the institution                                                                                                                                                                                                                     |  |  |
| Venue of the Event/ Programme                          | Udaji Maharaj Museum of Education Heritage, Gangapur                                                                                                                                                                                                                     |  |  |
| venue of the Event I togramme                          | Road, Nashik                                                                                                                                                                                                                                                             |  |  |
|                                                        | INOAU, INASIIK                                                                                                                                                                                                                                                           |  |  |

Students and teachers present at Udaji Maharaj

Students observing the objects in the Museum

The guide Mr.Kiran Gangurde giving information to students about the objects in the museum

Students watching the objects in the museum