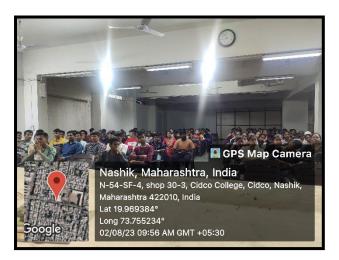

# Internal Quality Assurance Cell (2023-2024) Department of English Report of Field Visit

| Name of the Department/ committee                      | Department of English                                                                                                                                                                                                                                                    |  |  |
|--------------------------------------------------------|--------------------------------------------------------------------------------------------------------------------------------------------------------------------------------------------------------------------------------------------------------------------------|--|--|
| -                                                      |                                                                                                                                                                                                                                                                          |  |  |
| Name of the Coordinator                                | Ms.Sangita S.Aher                                                                                                                                                                                                                                                        |  |  |
| Title of the Event/ Programme                          | A Field Visit to Udaji Maharaj Museum of Education                                                                                                                                                                                                                       |  |  |
|                                                        | Heritage                                                                                                                                                                                                                                                                 |  |  |
| Date /Period of Event/ Programme                       | 21 March 2024                                                                                                                                                                                                                                                            |  |  |
| Objective of the event/Programme                       | <ul> <li>To introduce students to Udaji Maharaj Museum of Education Heritage</li> <li>To make students aware about the education heritage of India as well as the world</li> <li>To make students know about the education heritage of the M.V.P.Institution.</li> </ul> |  |  |
| Sponsored Agency /Institute                            |                                                                                                                                                                                                                                                                          |  |  |
| No. of the Teachers involved in organizing activity-   | Male: 00 Female: 04 Total:04                                                                                                                                                                                                                                             |  |  |
| No. of the Students involved in organizing activity-   | Male: 00 Female: 01 Total:01                                                                                                                                                                                                                                             |  |  |
| Total involved in organizing activity-                 | Male: 00 Female: 05 Total: 05                                                                                                                                                                                                                                            |  |  |
| No. of the Participant- Students                       | Male: 02 Female: 17 Total:19                                                                                                                                                                                                                                             |  |  |
| No. of the Participant- Teachers                       | Male: 00 Female: 00 Total:00                                                                                                                                                                                                                                             |  |  |
| No. of the Participants other than Teachers/           | Male: 00 Female: 00 Total: 00                                                                                                                                                                                                                                            |  |  |
| Students Total Participation                           | Male: 02 Female:17 Total:19                                                                                                                                                                                                                                              |  |  |
| Name of the Expert /Invitee/Lecturer                   | Mr.Kiran Gangurde                                                                                                                                                                                                                                                        |  |  |
| (With Designation, Contact, Address & email etc.       | Lecturer in Hindi ,Guide at Udaji Maharaj Museum of                                                                                                                                                                                                                      |  |  |
| T                                                      | Education Heritage ,Contact No-9604545275                                                                                                                                                                                                                                |  |  |
| Impact of extension activities in sensitizing students | Field Visit to Udaji Maharaj Museum of Education                                                                                                                                                                                                                         |  |  |
| to social issues and holistic development.( Two lines) | Heritage made students visualize the role of such museums                                                                                                                                                                                                                |  |  |
|                                                        | in educational, historical, cultural, and literary development                                                                                                                                                                                                           |  |  |
| Outcome of the activity                                | of the society •Students actively participated in the activity and got the                                                                                                                                                                                               |  |  |
| Outcome of the activity                                | knowledge of the world education heritage as well as the                                                                                                                                                                                                                 |  |  |
|                                                        | education heritage of the M.V.P.Institution                                                                                                                                                                                                                              |  |  |
|                                                        | •Students appreciated the museum and enjoyed the field                                                                                                                                                                                                                   |  |  |
|                                                        | visit.                                                                                                                                                                                                                                                                   |  |  |
|                                                        | They became aware of the efforts taken by the great                                                                                                                                                                                                                      |  |  |
|                                                        | personalities for the development of the institution                                                                                                                                                                                                                     |  |  |
| Venue of the Event/ Programme                          | Udaji Maharaj Museum of Education Heritage, Gangapur                                                                                                                                                                                                                     |  |  |
| venue of the Event I togramme                          | Road, Nashik                                                                                                                                                                                                                                                             |  |  |
|                                                        | INOAU, INASIIK                                                                                                                                                                                                                                                           |  |  |

Students and teachers present at Udaji Maharaj

Students observing the objects in the Museum

The guide Mr.Kiran Gangurde giving information to students about the objects in the museum

Students watching the objects in the museum