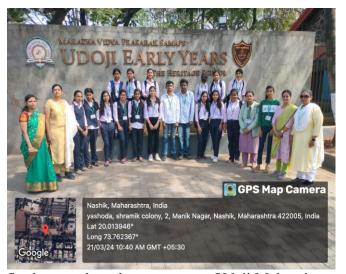

# Internal Quality Assurance Cell (2023-2024) Department of English Report of Field Visit

| Name of the Department/ committee                      | Department of English                                                                                                                                                                                                                                                    |  |  |
|--------------------------------------------------------|--------------------------------------------------------------------------------------------------------------------------------------------------------------------------------------------------------------------------------------------------------------------------|--|--|
| -                                                      |                                                                                                                                                                                                                                                                          |  |  |
| Name of the Coordinator                                | Ms.Sangita S.Aher                                                                                                                                                                                                                                                        |  |  |
| Title of the Event/ Programme                          | A Field Visit to Udaji Maharaj Museum of Education                                                                                                                                                                                                                       |  |  |
|                                                        | Heritage                                                                                                                                                                                                                                                                 |  |  |
| Date /Period of Event/ Programme                       | 21 March 2024                                                                                                                                                                                                                                                            |  |  |
| Objective of the event/Programme                       | <ul> <li>To introduce students to Udaji Maharaj Museum of Education Heritage</li> <li>To make students aware about the education heritage of India as well as the world</li> <li>To make students know about the education heritage of the M.V.P.Institution.</li> </ul> |  |  |
| Sponsored Agency /Institute                            |                                                                                                                                                                                                                                                                          |  |  |
| No. of the Teachers involved in organizing activity-   | Male: 00 Female: 04 Total:04                                                                                                                                                                                                                                             |  |  |
| No. of the Students involved in organizing activity-   | Male: 00 Female: 01 Total:01                                                                                                                                                                                                                                             |  |  |
| Total involved in organizing activity-                 | Male: 00 Female: 05 Total: 05                                                                                                                                                                                                                                            |  |  |
| No. of the Participant- Students                       | Male: 02 Female: 17 Total:19                                                                                                                                                                                                                                             |  |  |
| No. of the Participant- Teachers                       | Male: 00 Female: 00 Total:00                                                                                                                                                                                                                                             |  |  |
| No. of the Participants other than Teachers/           | Male: 00 Female: 00 Total: 00                                                                                                                                                                                                                                            |  |  |
| Students Total Participation                           | Male: 02 Female:17 Total:19                                                                                                                                                                                                                                              |  |  |
| Name of the Expert /Invitee/Lecturer                   | Mr.Kiran Gangurde                                                                                                                                                                                                                                                        |  |  |
| (With Designation, Contact, Address & email etc.       | Lecturer in Hindi ,Guide at Udaji Maharaj Museum of                                                                                                                                                                                                                      |  |  |
| T                                                      | Education Heritage ,Contact No-9604545275                                                                                                                                                                                                                                |  |  |
| Impact of extension activities in sensitizing students | Field Visit to Udaji Maharaj Museum of Education                                                                                                                                                                                                                         |  |  |
| to social issues and holistic development.( Two lines) | Heritage made students visualize the role of such museums                                                                                                                                                                                                                |  |  |
|                                                        | in educational, historical, cultural, and literary development                                                                                                                                                                                                           |  |  |
| Outcome of the activity                                | of the society •Students actively participated in the activity and got the                                                                                                                                                                                               |  |  |
| Outcome of the activity                                | knowledge of the world education heritage as well as the                                                                                                                                                                                                                 |  |  |
|                                                        | education heritage of the M.V.P.Institution                                                                                                                                                                                                                              |  |  |
|                                                        | •Students appreciated the museum and enjoyed the field                                                                                                                                                                                                                   |  |  |
|                                                        | visit.                                                                                                                                                                                                                                                                   |  |  |
|                                                        | They became aware of the efforts taken by the great                                                                                                                                                                                                                      |  |  |
|                                                        | personalities for the development of the institution                                                                                                                                                                                                                     |  |  |
| Venue of the Event/ Programme                          | Udaji Maharaj Museum of Education Heritage, Gangapur                                                                                                                                                                                                                     |  |  |
| venue of the Event I togramme                          | Road, Nashik                                                                                                                                                                                                                                                             |  |  |
|                                                        | INOAU, INASIIK                                                                                                                                                                                                                                                           |  |  |

Students and teachers present at Udaji Maharaj

Students observing the objects in the Museum

The guide Mr.Kiran Gangurde giving information to students about the objects in the museum

Students watching the objects in the museum