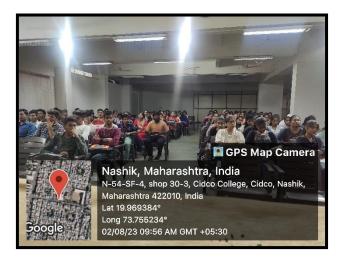

# Internal Quality Assurance Cell (2023-2024) Department of English Report of Field Visit

| Name of the Department/ committee                      | Department of English                                                                                                                                                                                                                                                    |  |  |
|--------------------------------------------------------|--------------------------------------------------------------------------------------------------------------------------------------------------------------------------------------------------------------------------------------------------------------------------|--|--|
| -                                                      |                                                                                                                                                                                                                                                                          |  |  |
| Name of the Coordinator                                | Ms.Sangita S.Aher                                                                                                                                                                                                                                                        |  |  |
| Title of the Event/ Programme                          | A Field Visit to Udaji Maharaj Museum of Education                                                                                                                                                                                                                       |  |  |
|                                                        | Heritage                                                                                                                                                                                                                                                                 |  |  |
| Date /Period of Event/ Programme                       | 21 March 2024                                                                                                                                                                                                                                                            |  |  |
| Objective of the event/Programme                       | <ul> <li>To introduce students to Udaji Maharaj Museum of Education Heritage</li> <li>To make students aware about the education heritage of India as well as the world</li> <li>To make students know about the education heritage of the M.V.P.Institution.</li> </ul> |  |  |
| Sponsored Agency /Institute                            |                                                                                                                                                                                                                                                                          |  |  |
| No. of the Teachers involved in organizing activity-   | Male: 00 Female: 04 Total:04                                                                                                                                                                                                                                             |  |  |
| No. of the Students involved in organizing activity-   | Male: 00 Female: 01 Total:01                                                                                                                                                                                                                                             |  |  |
| Total involved in organizing activity-                 | Male: 00 Female: 05 Total: 05                                                                                                                                                                                                                                            |  |  |
| No. of the Participant- Students                       | Male: 02 Female: 17 Total:19                                                                                                                                                                                                                                             |  |  |
| No. of the Participant- Teachers                       | Male: 00 Female: 00 Total:00                                                                                                                                                                                                                                             |  |  |
| No. of the Participants other than Teachers/           | Male: 00 Female: 00 Total: 00                                                                                                                                                                                                                                            |  |  |
| Students Total Participation                           | Male: 02 Female:17 Total:19                                                                                                                                                                                                                                              |  |  |
| Name of the Expert /Invitee/Lecturer                   | Mr.Kiran Gangurde                                                                                                                                                                                                                                                        |  |  |
| (With Designation, Contact, Address & email etc.       | Lecturer in Hindi ,Guide at Udaji Maharaj Museum of                                                                                                                                                                                                                      |  |  |
| T                                                      | Education Heritage ,Contact No-9604545275                                                                                                                                                                                                                                |  |  |
| Impact of extension activities in sensitizing students | Field Visit to Udaji Maharaj Museum of Education                                                                                                                                                                                                                         |  |  |
| to social issues and holistic development.( Two lines) | Heritage made students visualize the role of such museums                                                                                                                                                                                                                |  |  |
|                                                        | in educational, historical, cultural, and literary development                                                                                                                                                                                                           |  |  |
| Outcome of the activity                                | of the society •Students actively participated in the activity and got the                                                                                                                                                                                               |  |  |
| Outcome of the activity                                | knowledge of the world education heritage as well as the                                                                                                                                                                                                                 |  |  |
|                                                        | education heritage of the M.V.P.Institution                                                                                                                                                                                                                              |  |  |
|                                                        | •Students appreciated the museum and enjoyed the field                                                                                                                                                                                                                   |  |  |
|                                                        | visit.                                                                                                                                                                                                                                                                   |  |  |
|                                                        | They became aware of the efforts taken by the great                                                                                                                                                                                                                      |  |  |
|                                                        | personalities for the development of the institution                                                                                                                                                                                                                     |  |  |
| Venue of the Event/ Programme                          | Udaji Maharaj Museum of Education Heritage, Gangapur                                                                                                                                                                                                                     |  |  |
| venue of the Event I togramme                          | Road, Nashik                                                                                                                                                                                                                                                             |  |  |
|                                                        | INOAU, INASIIK                                                                                                                                                                                                                                                           |  |  |

Students and teachers present at Udaji Maharaj

Students observing the objects in the Museum

The guide Mr.Kiran Gangurde giving information to students about the objects in the museum

Students watching the objects in the museum