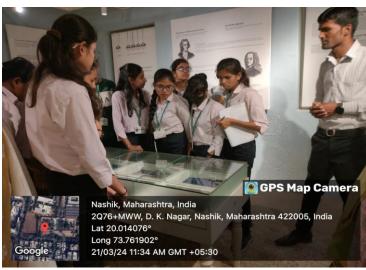

# Internal Quality Assurance Cell (2023-2024) Department of English Report of Field Visit

| Name of the Department/ committee                      | Department of English                                                                                                                                                                                                                                                    |  |  |
|--------------------------------------------------------|--------------------------------------------------------------------------------------------------------------------------------------------------------------------------------------------------------------------------------------------------------------------------|--|--|
| -                                                      |                                                                                                                                                                                                                                                                          |  |  |
| Name of the Coordinator                                | Ms.Sangita S.Aher                                                                                                                                                                                                                                                        |  |  |
| Title of the Event/ Programme                          | A Field Visit to Udaji Maharaj Museum of Education                                                                                                                                                                                                                       |  |  |
|                                                        | Heritage                                                                                                                                                                                                                                                                 |  |  |
| Date /Period of Event/ Programme                       | 21 March 2024                                                                                                                                                                                                                                                            |  |  |
| Objective of the event/Programme                       | <ul> <li>To introduce students to Udaji Maharaj Museum of Education Heritage</li> <li>To make students aware about the education heritage of India as well as the world</li> <li>To make students know about the education heritage of the M.V.P.Institution.</li> </ul> |  |  |
| Sponsored Agency /Institute                            |                                                                                                                                                                                                                                                                          |  |  |
| No. of the Teachers involved in organizing activity-   | Male: 00 Female: 04 Total:04                                                                                                                                                                                                                                             |  |  |
| No. of the Students involved in organizing activity-   | Male: 00 Female: 01 Total:01                                                                                                                                                                                                                                             |  |  |
| Total involved in organizing activity-                 | Male: 00 Female: 05 Total: 05                                                                                                                                                                                                                                            |  |  |
| No. of the Participant- Students                       | Male: 02 Female: 17 Total:19                                                                                                                                                                                                                                             |  |  |
| No. of the Participant- Teachers                       | Male: 00 Female: 00 Total:00                                                                                                                                                                                                                                             |  |  |
| No. of the Participants other than Teachers/           | Male: 00 Female: 00 Total: 00                                                                                                                                                                                                                                            |  |  |
| Students Total Participation                           | Male: 02 Female:17 Total:19                                                                                                                                                                                                                                              |  |  |
| Name of the Expert /Invitee/Lecturer                   | Mr.Kiran Gangurde                                                                                                                                                                                                                                                        |  |  |
| (With Designation, Contact, Address & email etc.       | Lecturer in Hindi ,Guide at Udaji Maharaj Museum of                                                                                                                                                                                                                      |  |  |
| T                                                      | Education Heritage ,Contact No-9604545275                                                                                                                                                                                                                                |  |  |
| Impact of extension activities in sensitizing students | Field Visit to Udaji Maharaj Museum of Education                                                                                                                                                                                                                         |  |  |
| to social issues and holistic development.( Two lines) | Heritage made students visualize the role of such museums                                                                                                                                                                                                                |  |  |
|                                                        | in educational, historical, cultural, and literary development                                                                                                                                                                                                           |  |  |
| Outcome of the activity                                | of the society •Students actively participated in the activity and got the                                                                                                                                                                                               |  |  |
| Outcome of the activity                                | knowledge of the world education heritage as well as the                                                                                                                                                                                                                 |  |  |
|                                                        | education heritage of the M.V.P.Institution                                                                                                                                                                                                                              |  |  |
|                                                        | •Students appreciated the museum and enjoyed the field                                                                                                                                                                                                                   |  |  |
|                                                        | visit.                                                                                                                                                                                                                                                                   |  |  |
|                                                        | They became aware of the efforts taken by the great                                                                                                                                                                                                                      |  |  |
|                                                        | personalities for the development of the institution                                                                                                                                                                                                                     |  |  |
| Venue of the Event/ Programme                          | Udaji Maharaj Museum of Education Heritage, Gangapur                                                                                                                                                                                                                     |  |  |
| venue of the Event I togramme                          | Road, Nashik                                                                                                                                                                                                                                                             |  |  |
|                                                        | INOAU, INASIIK                                                                                                                                                                                                                                                           |  |  |

Students and teachers present at Udaji Maharaj

Students observing the objects in the Museum

The guide Mr.Kiran Gangurde giving information to students about the objects in the museum

Students watching the objects in the museum