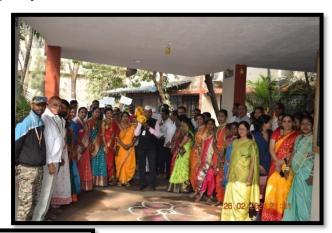

# पुण्य 🎚 नगरी

# वावरे महाविद्यालयात ग्रंथ दिंडी, पुस्तक गुढी

नवीन नाशिक : मराठी भाषा गौरव दिनानिमित्त मविप्र समाजाचे, के, एस. के, डब्ल्यू, कला विज्ञान आणि वाणिज्य महाविद्यालया ग्रंथालय विभागातफें ग्रंथ दिंडी आणि पुस्तक गुढीचे आयोजन करण्यात आले होते. महाविद्यालयाचे प्राचार्य डॉ. एस. के, कुशारे यांनी कुसुमाग्रजांच्या प्रतिमेचे पूजन करून पुस्तक गुढी आणि पालखीचे पूजन केले.

कल.
ग्रंथ दिंडीच्या पालखीची
उत्तमनगर, शिवपुरी चौक या
भागातून मिरवणूक काढण्यात
आली. यावेळी मराठी भाषेचे
व प्राचीन ग्रंथ, पुस्तकांचे महत्त्व

रहिवासी व विद्यार्थ्यांस पटवन दिले ग्रंथदिंडीसाठी महाविद्यालयातील प्राचार्य, शिक्षक आणि शिक्षकेतर कर्मचारी विद्यार्थी, लाठी-काठी पथक, लेझीम पथक सहभागी झाले होते. कार्यक्रम यशस्वी करण्यासाठी प्रमुख प्रा. एस. आर. निकम, स्टाफ सेक्रेटरी, प्रा एस. टी. घुले, समन्वयक डॉ. डी. एन. पवार, ग्रंथपाल योगिता फापाळे, ग्रंथालय लिपिक माधुरी हरक, मेघा बंदावणे, अरुण खडांगळे, डॉ. मनीषा नाठे, डॉ. मिलिंद थोरात, डॉ. मीनाक्षी गवळी, डॉ ए. एस. काळे , एस. के. गव्हाणे, वैभव खडांगळे, सोपान बिडगर यांनी परिश्रम घेतले