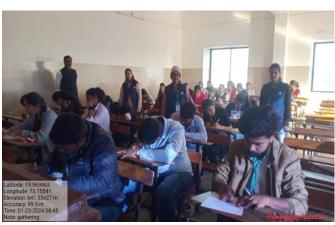

# Internal Quality Assurance Cell (2023-2024) Department of English Report of Field Visit

| Name of the Department/ committee                      | Department of English                                                                                                                                                                                                                                                    |  |  |
|--------------------------------------------------------|--------------------------------------------------------------------------------------------------------------------------------------------------------------------------------------------------------------------------------------------------------------------------|--|--|
| -                                                      |                                                                                                                                                                                                                                                                          |  |  |
| Name of the Coordinator                                | Ms.Sangita S.Aher                                                                                                                                                                                                                                                        |  |  |
| Title of the Event/ Programme                          | A Field Visit to Udaji Maharaj Museum of Education                                                                                                                                                                                                                       |  |  |
|                                                        | Heritage                                                                                                                                                                                                                                                                 |  |  |
| Date /Period of Event/ Programme                       | 21 March 2024                                                                                                                                                                                                                                                            |  |  |
| Objective of the event/Programme                       | <ul> <li>To introduce students to Udaji Maharaj Museum of Education Heritage</li> <li>To make students aware about the education heritage of India as well as the world</li> <li>To make students know about the education heritage of the M.V.P.Institution.</li> </ul> |  |  |
| Sponsored Agency /Institute                            |                                                                                                                                                                                                                                                                          |  |  |
| No. of the Teachers involved in organizing activity-   | Male: 00 Female: 04 Total:04                                                                                                                                                                                                                                             |  |  |
| No. of the Students involved in organizing activity-   | Male: 00 Female: 01 Total:01                                                                                                                                                                                                                                             |  |  |
| Total involved in organizing activity-                 | Male: 00 Female: 05 Total: 05                                                                                                                                                                                                                                            |  |  |
| No. of the Participant- Students                       | Male: 02 Female: 17 Total:19                                                                                                                                                                                                                                             |  |  |
| No. of the Participant- Teachers                       | Male: 00 Female: 00 Total:00                                                                                                                                                                                                                                             |  |  |
| No. of the Participants other than Teachers/           | Male: 00 Female: 00 Total: 00                                                                                                                                                                                                                                            |  |  |
| Students Total Participation                           | Male: 02 Female:17 Total:19                                                                                                                                                                                                                                              |  |  |
| Name of the Expert /Invitee/Lecturer                   | Mr.Kiran Gangurde                                                                                                                                                                                                                                                        |  |  |
| (With Designation, Contact, Address & email etc.       | Lecturer in Hindi ,Guide at Udaji Maharaj Museum of                                                                                                                                                                                                                      |  |  |
| T                                                      | Education Heritage ,Contact No-9604545275                                                                                                                                                                                                                                |  |  |
| Impact of extension activities in sensitizing students | Field Visit to Udaji Maharaj Museum of Education                                                                                                                                                                                                                         |  |  |
| to social issues and holistic development.( Two lines) | Heritage made students visualize the role of such museums                                                                                                                                                                                                                |  |  |
|                                                        | in educational, historical, cultural, and literary development                                                                                                                                                                                                           |  |  |
| Outcome of the activity                                | of the society •Students actively participated in the activity and got the                                                                                                                                                                                               |  |  |
| Outcome of the activity                                | knowledge of the world education heritage as well as the                                                                                                                                                                                                                 |  |  |
|                                                        | education heritage of the M.V.P.Institution                                                                                                                                                                                                                              |  |  |
|                                                        | •Students appreciated the museum and enjoyed the field                                                                                                                                                                                                                   |  |  |
|                                                        | visit.                                                                                                                                                                                                                                                                   |  |  |
|                                                        | They became aware of the efforts taken by the great                                                                                                                                                                                                                      |  |  |
|                                                        | personalities for the development of the institution                                                                                                                                                                                                                     |  |  |
| Venue of the Event/ Programme                          | Udaji Maharaj Museum of Education Heritage, Gangapur                                                                                                                                                                                                                     |  |  |
| venue of the Event I togramme                          | Road, Nashik                                                                                                                                                                                                                                                             |  |  |
|                                                        | INOAU, INASIIK                                                                                                                                                                                                                                                           |  |  |

Students and teachers present at Udaji Maharaj

Students observing the objects in the Museum

The guide Mr.Kiran Gangurde giving information to students about the objects in the museum

Students watching the objects in the museum