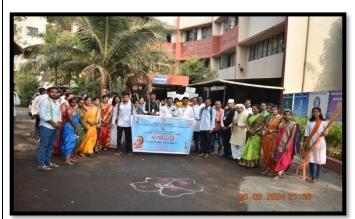

# पुण्य 🎚 नगरी

# वावरे महाविद्यालयात ग्रंथ दिंडी, पुस्तक गुढी

नवीन नाशिक : मराठी भाषा गौरव दिनानिमित्त मविप्र समाजाचे, के, एस. के, डब्ल्यू, कला विज्ञान आणि वाणिज्य महाविद्यालया ग्रंथालय विभागातफें ग्रंथ दिंडी आणि पुस्तक गुढीचे आयोजन करण्यात आले होते. महाविद्यालयाचे प्राचार्य डॉ. एस. के, कुशारे यांनी कुसुमाग्रजांच्या प्रतिमेचे पूजन करून पुस्तक गुढी आणि पालखीचे पूजन केले.

कल.
ग्रंथ दिंडीच्या पालखीची
उत्तमनगर, शिवपुरी चौक या
भागातून मिरवणूक काढण्यात
आली. यावेळी मराठी भाषेचे
व प्राचीन ग्रंथ, पुस्तकांचे महत्त्व

रहिवासी व विद्यार्थ्यांस पटवन दिले ग्रंथदिंडीसाठी महाविद्यालयातील प्राचार्य, शिक्षक आणि शिक्षकेतर कर्मचारी विद्यार्थी, लाठी-काठी पथक, लेझीम पथक सहभागी झाले होते. कार्यक्रम यशस्वी करण्यासाठी प्रमुख प्रा. एस. आर. निकम, स्टाफ सेक्रेटरी, प्रा एस. टी. घुले, समन्वयक डॉ. डी. एन. पवार, ग्रंथपाल योगिता फापाळे, ग्रंथालय लिपिक माधुरी हरक, मेघा बंदावणे, अरुण खडांगळे, डॉ. मनीषा नाठे, डॉ. मिलिंद थोरात, डॉ. मीनाक्षी गवळी, डॉ ए. एस. काळे , एस. के. गव्हाणे, वैभव खडांगळे, सोपान बिडगर यांनी परिश्रम घेतले