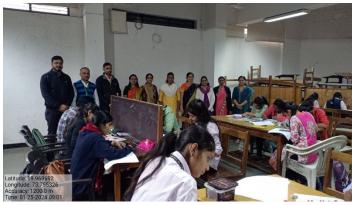

# वावरे महाविद्यालयात ग्रंथ दिंडी, पुस्तक गुढी

नवीन नाशिक : मराठी भाषा गौरव दिनानिमित्त मविप्र समाजाचे, के, एस. के, डब्ल्यू, कला विज्ञान आणि वाणिज्य महाविद्यालया ग्रंथालय विभागातफें ग्रंथ दिंडी आणि पुस्तक गुढीचे आयोजन करण्यात आले होते. महाविद्यालयाचे प्राचार्य डॉ. एस. के, कुशारे यांनी कुसुमाग्रजांच्या प्रतिमेचे पूजन करून पुस्तक गुढी आणि पालखीचे पूजन केले.

कल.
ग्रंथ दिंडीच्या पालखीची
उत्तमनगर, शिवपुरी चौक या
भागातून मिरवणूक काढण्यात
आली. यावेळी मराठी भाषेचे
व प्राचीन ग्रंथ, पुस्तकांचे महत्त्व

रहिवासी व विद्यार्थ्यांस पटवन दिले ग्रंथदिंडीसाठी महाविद्यालयातील प्राचार्य, शिक्षक आणि शिक्षकेतर कर्मचारी विद्यार्थी, लाठी-काठी पथक, लेझीम पथक सहभागी झाले होते. कार्यक्रम यशस्वी करण्यासाठी प्रमुख प्रा. एस. आर. निकम, स्टाफ सेक्रेटरी, प्रा एस. टी. घुले, समन्वयक डॉ. डी. एन. पवार, ग्रंथपाल योगिता फापाळे, ग्रंथालय लिपिक माधुरी हरक, मेघा बंदावणे, अरुण खडांगळे, डॉ. मनीषा नाठे, डॉ. मिलिंद थोरात, डॉ. मीनाक्षी गवळी, डॉ ए. एस. काळे , एस. के. गव्हाणे, वैभव खडांगळे, सोपान बिडगर यांनी परिश्रम घेतले