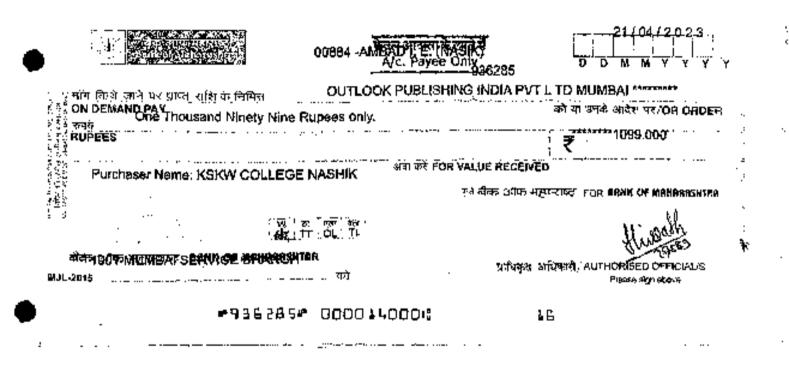

, सिडको उत्तमनगर, नाशिक - ४२२ ००८.(महाराष्ट्र) सावित्रीबाई फुले पुणे विद्यापीठाशी संलग्न आयडी नं. : पी.यु/एन.एस./ए.एस.सी/०४७/१९९३ नॅक पुनर्मूल्यांकन 'अ' श्रेणी (III Cycle २०१७-२२, CGPA ३.२०) AISHE : C-42086 ज्यु कॉलेज इंडेक्स नं.- १३.१७.१८ UDISE No. : २७२०१८०५२०९

साविजीबाई फुले पूर्ण विद्यापीठाचा सबींत्कृष्ट महाविद्यालय पुरस्कार : २००९-१० व २०२१-२२

जाबक क. : 188/2023-24

farita: 26/04/2023

To, Outlook Publishing (India) Pvt. Ltd., AB-10, Safdarjung Enclave New Delhi-110029

Sub:- Annual Subscription for ... Outlook Traveller

R/Sir,

I am sending herewith Demand Draft of Rs.1099/-bearing No.936285 Dated 21/04/2023 of Bank Of Maharashtra. I request you to enroll our subscription for the year, January 2023 to December 2023. Thank You,

Yours faithfully,

(Dr.S.K.Kushare)

CIDCO, Nashk-8





प्रा. (डॉ) एस. के. कुशारे

एम.एस्सी., पीएच.डी

जायक क. : 189/2021-24

मराठा बिद्या प्रसारक समाजाचे, कर्मवीर शांतारामबापू कोंडाजी वावरे कला, विज्ञान व वाणिज्य महाविद्यालय, सिडको

उत्तमननगर, नाशिक - ४२२ ००८.(महाराष्ट्र) सावित्रीवाई फुले पुणे विद्यापीठाशी संलग्न आयडी नं. : पी.यु/एन.एस./ए.एस.सी/०४७/१९९३ नॅक पुनर्मूल्यांकन 'अ' श्रेणी (III Cycle २०१७-२२, CGPA ३.२०) AISHE : C-42086 ज्यु कॉलेज इंडेक्स नं.- १३.१७.१८ UDISE No. : २७२०१८०५२०९

सावित्रांबाई कुले युणे विद्यापीठाचा सर्वोत्कृष्ट महाविद्यालय पुरस्कार : २००९-१० व २०२१-२२

**雇利訴: 26/04/2023** 

To, Current Science P.B.No.8001, Sadashivnagar P.O. C.V.Raman Avenue, Bengaluru-560080

Sub:- Annual Subscription for ... Current Science

R/Sir,

I am sending herewith Demand Draft of Rs.2500/-bearing No. 936286 Dated 21/04/2023 of Bank Of Mahara