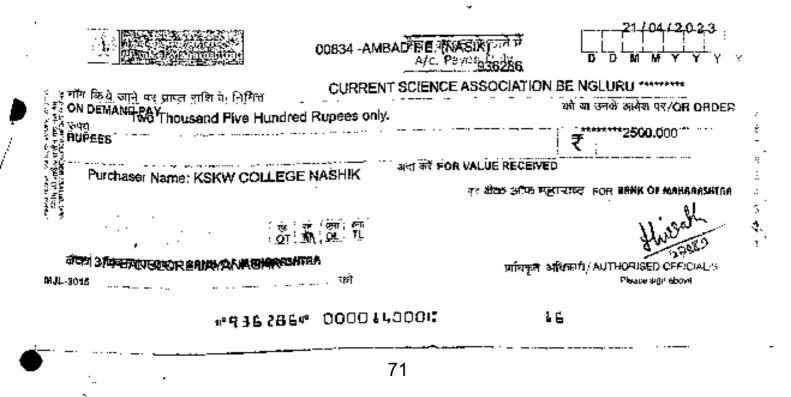

ाशिक - ४२२ ००८.(महाराष्ट्र) सावित्रीवाई फुले पुणे विद्यापीठाशी संलग्न आयडी नं. : पी.यु/एन.एस./ए.एस.सी/०४७/१९९३ नॅक पुनर्मूल्यांकन 'अ' श्रेणी (III Cycle २०१७-२२, CGPA ३.२०) AISHE : C-42086 ज्यु कॉलेज इंडेक्स नं.- १३.१७.१८ UDISE No. : २७२०१८०५२०९

सावित्रांबाई कुले युणे विद्यापीठाचा सर्वोत्कृष्ट महाविद्यालय पुरस्कार : २००९-१० व २०२१-२२

**雇利訴: 26/04/2023** 

To, Current Science P.B.No.8001, Sadashivnagar P.O. C.V.Raman Avenue, Bengaluru-560080

Sub:- Annual Subscription for ... Current Science

R/Sir,

I am sending herewith Demand Draft of Rs.2500/-bearing No. 936286 Dated 21/04/2023 of Bank Of Maharashtra. I request you to enroll our subscription for the year, January 2023 to December 2023. Thank You,

Yours faithfully,

(Dr.S.K.Kushare)

K.S.K.W. Arts. Sci. & Com. College CIDCO, Neshik-8





### गराठा विद्या प्रसारक समाजाचे, कर्मवीर शांतारामबापू कोंडाजी वावरे कला, विज्ञान व वाणिज्य महाविद्यालय, सिडको

उत्तमननार, नाशिक - ४२२ ००८.(महाराष्ट्र) सावित्रीवाई फुले पुणे विद्यापीठाशी संलग्न आयडी नं. : पी.यु/एन.एस./ए.एस.सी/०४७/१९९३ नॅक पुनर्मूल्यांकन 'अ' श्रेणी (III Cycle २०१७-२२, CGPA ३.२०) AISHE : C-42086 ज्यु कॉलेज इंडेक्स नं.- १३.१७.१८ UDISE No. : २७२०१८०५२०९

( सावित्रीधाई फूले पूर्णे बिरापीठाचा सबीत्कृष्ट महाविद्यालय पुरस्कार : २००९-१० व २०२१-२२

जावक क. : 190/2023-24

To, Social Scientist 44, Fist Floor, Shahpur Jat New Delhi-110 049

Sub:- Annual Subscription for ... Social Scientist

R/Sir,

I am sending herewith Demand Draft of Rs.1000/-bearing No.936287 Dated 21/04/2023 of Bank Of Maharashtra. I request you to enroll our subscription for the year, January 2023 to December