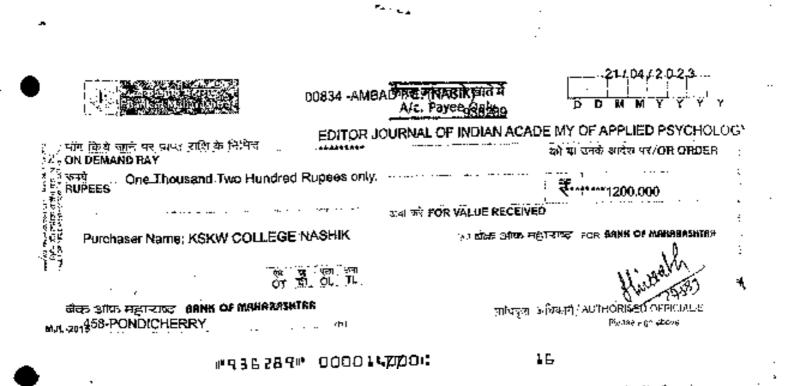

ीठाशी संलग्न आयडी नं. : पी.यु/एन.एस./ए.एस.सी/०४७/१९९३ नॅक पुनर्मूल्यांकन 'अ' श्रेणी (III Cycle २०१७-२२, CGPA ३.२०) AISHE : C-42086

ज्यु कॉलेज इंडेक्स नं.- १३.१७.१८ UDISE No. : २७२०१८०५२०९ साबित्रीबार्ड फले पूर्ण विद्यापीठाचा सबौत्फुष्ट महाविद्यालय पुरस्कार : २००९-१० व २०२१-२२

जाबक ज्ञ. : 192/2023-24

Renta: 26/04/2022

To, Circulation Manager, JIAAP, #17,14th Street, Krishna Nagar, Pudicherry-605 008

Sub:- Annual Subscription for... Journal of the Indian Academy of Applied Psychology (JIAAP)

R/Sir,

I am sending herewith Demand Draft of Rs.1200/-bearing No.936289 Dated 21/04/2023 of Bank Of Maharashtra. I request you to enroll our subscription for the year, January 2023 to December 2023. Thank You,

Yours faithfully,

(Dr.S.K.Kushare)

KS.K.W. Ara, Sel. & Cont. College CHOO, NASHIG-8



| No.          |                                                                 | emy o    | e of Technica | olied<br>Teachers"      | ournal of<br>Psychol<br>Training and Research<br>Taramani, Chennai<br>Email : journaliaap@d | OGY<br>(NITTR)<br>- 600113 |
|--------------|-----------------------------------------------------------------|----------|---------------|-------------------------|---------------------------------------------------------------------------------------------|----------------------------|
| То           | The Painci Pal<br>K.S.K.W. Agets Scienco Com.<br>Cipco Nessk- 8 | Ref. No. |               |                         | Date: 04/01                                                                                 | 5/2023                     |
| SI.No.       | Part