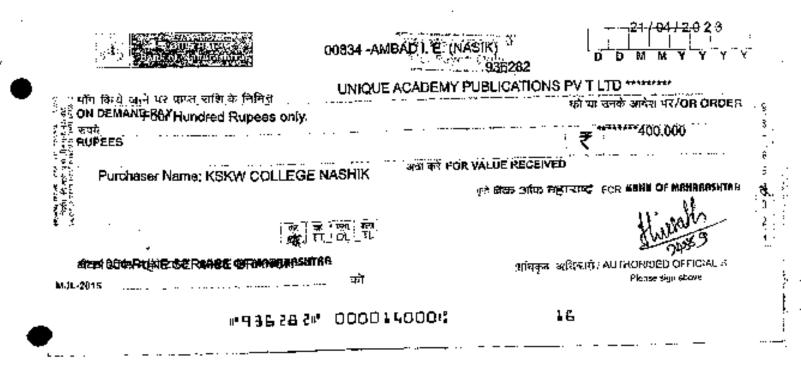

AISHE : C-42086 ज्यू कॉलेज इंडेक्स नं.- १३.१७.१८ UDISE No. : २७२०१८०५२०९

( साबित्रीबाई फुले पुणे विद्यापीठाचा सर्वोत्कृष्ट महाविद्यालय पुरस्कार : २००९-१० व २०२१-२२

दिनांक: 26/04/2023

To, Unique Academy Wastu Chambers, Off Fergussion College Gate, Shirole Road, Shivaji Nagar Pune-411004,

Sub:- Annual Subscription for ... Bulletin of the Unique Academy

#### R/Sir,

I am sending herewith Demand Draft of Rs.400/-bearing No.936282 Dated 21/04/2023 of Bank Of Maharashtra. I request you to enroll our subscription for the year, January 2023 to December 2023. Thank You,

Yours faithfully,

Eline

(Dr.S.K.Kushare) FRINCIPAL KS.KW. Arts, Sci. & Com. Collogo CIDCO, Nashik-8

■ फोन : (०२५३) २३९१११०, फॅक्स : (०२५३) २३७२२१० । ई-मेल : cidcocollegenasik@rediffmail.com = www.cidcocollegenashik.ac.in





#### मराठा विद्या प्रसारक समाजाचे, कर्मवीर शांतारामबापू कोंडाजी वावरे कला, विज्ञान व वाणिज्य महाविद्यालय, सिडको

उत्तमननर, नाशिक - ४२२ ००८.(महाराष्ट्र) साबित्रीबाई फुले पुणे विद्यापीठाशी संलग्न आयडी नं. : पी.यु/एन.एस./ए.एस.सी/०४७/१९९३ नॅक पुनर्मूल्यांकन 'अ' श्रेणी (III Cycle २०१७-२२, CGPA ३.२०) AISHE : C-42086 ज्यु कॉलेज इंडेक्स नं.- १३.१७.१८ UDISE No. : २७२०१८०५२०९

साबिचीबाई फुले पूर्ण विद्यापोठाचा सर्वोत्कृष्ट महाविद्यालय पुरस्कार : २००९-१० व २०२१-२२

जायक क. : 186/2023-24

दिनांक : 26/04/2024

To, Social Action 10,Institutional Area Lodi Road, New Delhi-110003

Sub:- Annual Subscription for ... Social Action

R/Sir,

I am sending herewith Demand Draft of Rs.580/-bearing No. 936283 Dated 21/04/2023 of Bank Of Maharashtra. I request you to enroll our subscription for the year, Januar