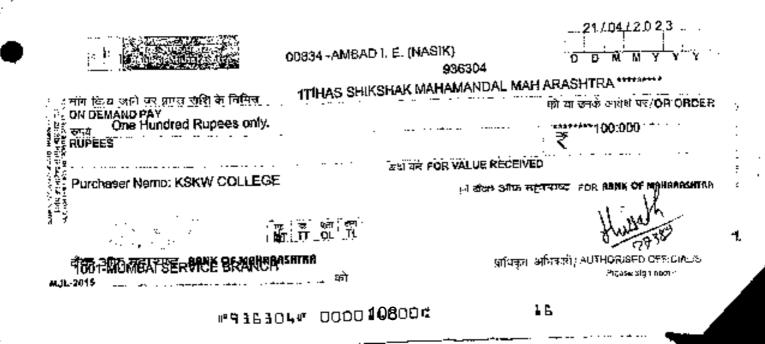

४७/१९९३ नॅक पुनर्मूल्यांकन 'अ' श्रेणी (III Cycle २०१७-२२, CGPA ३.२०) AISHE : C-42086 ज्यु कॉलेज इंडेक्स नं.- १३.१७.१८ UDISE No. : २७२०१८०५२०९

सावित्रीवाई फूले पुणे विद्यापीठाचा सर्वोत्कृष्ट महाविद्यालय पुरस्कार : २००९-१० व २०२१-२२

जावक क. : 207/2023-24

Genias: 26/4/28

प्रति, सरचिटणीस, इतिहास शिक्षक महामंडळ, महाराष्ट्राचे त्रैमासिक ब-२, सम्राट को.ऑप. हौसिंग सोसा., राजारामपुरी, ८वी गल्ली(टाकळ), कोल्हापूर-४१६००८

Sub:- Annual Subscription for... इतिहास शिक्षक महामंडळ,

#### R/Sir,

I am sending herewith Demand Draft of Rs.100/-bearing No.936304 Dated 21/04/2023 of Bank Of Maharashtra. I request you to enroll our subscription for the year, January 2023 to December 2023. Thank You,

Yours faithfully,

Eptite .

(Dr.S.K.Kushare)

PRINCIPAL K.S.K.W. Arts, Sci. & Com. College CIDCO, Nashik-8



# 2023-24 Post of c- Recipt:

| ~ | SI. N | k Reference N                        | o Sender Details                         | Weight  | Additional Info. | Recipient                                 |               |
|---|-------|--------------------------------------|------------------------------------------|---------|------------------|-------------------------------------------|---------------|
|   | 4     | Regimered Letter                     | THE PRINCIPAL, KSKW                      | Trought | AUGIDODEI INIO.  | Details<br>ITIHAS<br>SANSHODHAN           | Amount        |
|   | r i   | RM6683232921N                        | COLLEGE, 422008                          | 15      |                  | MANDAL, 172<br>DADAR, 400014              | 25.00         |
|   | 2     | Registered Lob