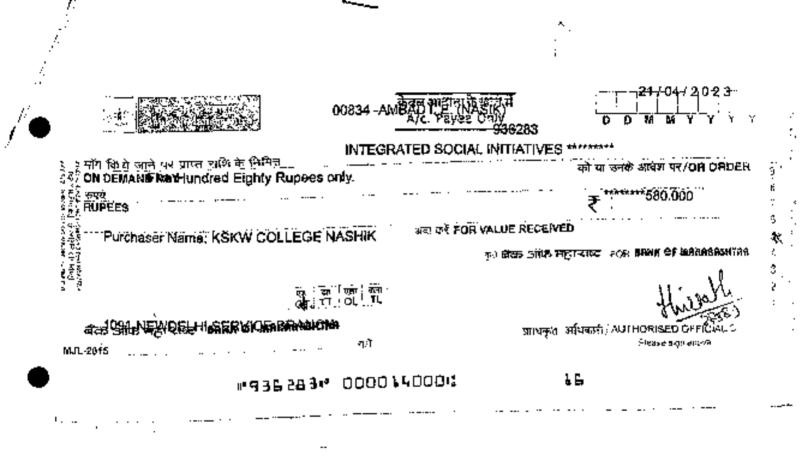

२२ ००८.(महाराष्ट्र) साबित्रीबाई फुले पुणे विद्यापीठाशी संलग्न आयडी नं. : पी.यु/एन.एस./ए.एस.सी/०४७/१९९३ नॅक पुनर्मूल्यांकन 'अ' श्रेणी (III Cycle २०१७-२२, CGPA ३.२०) AISHE : C-42086 ज्यु कॉलेज इंडेक्स नं.- १३.१७.१८ UDISE No. : २७२०१८०५२०९

साबिचीबाई फुले पूर्ण विद्यापोठाचा सर्वोत्कृष्ट महाविद्यालय पुरस्कार : २००९-१० व २०२१-२२

जायक क. : 186/2023-24

दिनांक : 26/04/2024

To, Social Action 10,Institutional Area Lodi Road, New Delhi-110003

Sub:- Annual Subscription for ... Social Action

R/Sir,

I am sending herewith Demand Draft of Rs.580/-bearing No. 936283 Dated 21/04/2023 of Bank Of Maharashtra. I request you to enroll our subscription for the year, January 2023 to December 2023. Thank You,

Yours faithfully,

(Dr.S.K.Kushare)

PRINCIPAL K.S.K.W. Arts, Sci. & Com. College CIDCO, Nashik-8



٩.



मराठा विद्या प्रसारक समाजाचे, कर्मवीर शांतारामबापू कोंडाजी वावरे कला, विज्ञान व वाणिज्य महाविद्यालय, सिडको उत्तमनगर, नाशिक - ४२२ ००८.(महाराष्ट्र)

सावित्रीबाई फुले पुणे विद्यापीठाशी संलग्न आयडी नं. : पी.यु/एन.एस./ए.एस.सी/०४७/१९९३ नॅक पुनर्मूल्यांकन 'अ' श्रेणी (III Cycle २०१७-२२, CGPA ३.२०) AISHE : C-42086 ज्यु कॉलेज इंडेक्स नं.- १३.१७.१८ UDISE No. : २७२०१८०५२०९

सावित्रीवाई फूले पूर्णे विद्यापीठाचा समीत्कृष्ट महाविद्यालय पुरस्कार : २००५-१० व २०२१-२२

जावक का. : 187/2023-24

farita: 26/04/2023

To, EFY Enterprises Pvt.,Ltd., D87-1,Okhla Industrial Area, Phase 1,New Delhi-10020

Sub:- Annual Subscription for ... Electronics for you

R/Sir,

I am sending herewith Demand Draft of Rs.840/-bearing No.936284 Dated 21/04/2023 of Bank Of Maharashtra. I request you to enroll our subscription