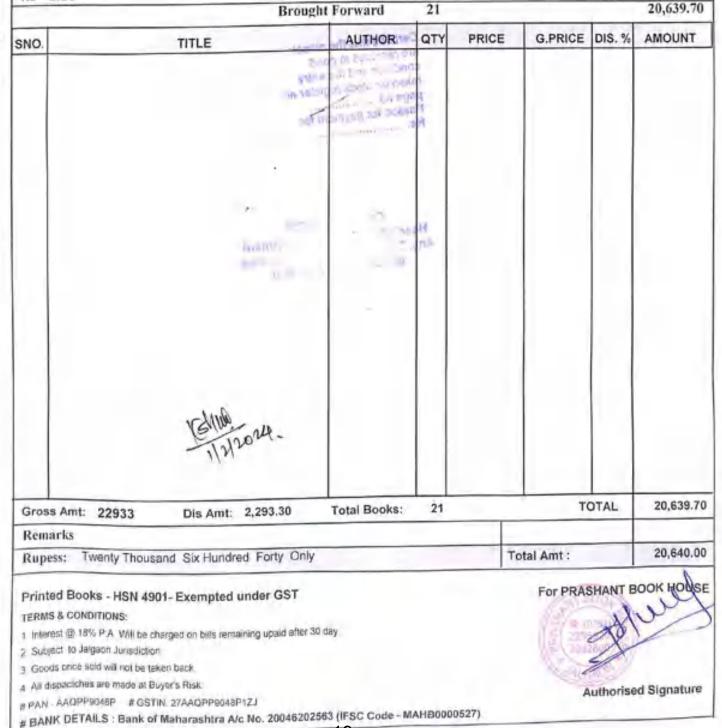

E    | 26/12/2023 |
| 111 - 18                                                         | Order No. 1432/Zoology Reff. Book | s Date  | 26/12/2023 |
| The Principal<br>KSKW Arts, Commerce & Science College,<br>Cidco | Delivery By Rahul Cargo           |         |            |
| divide register                                                  | G.R. No                           |         |            |
| Uttamnagar,                                                      | Doc. Through -                    | Weight  | 0          |
| Cidco,                                                           | Bundles 3                         | Freight | Paid       |
|                                                                  | Credit Days 0                     |         |            |

Rs - 1.00



#### 44931



٠

# PRASHANT BOOK HOUSE

Library Suppliers 
Distributors 
Publishers

17, Stadium Shopping Centre, Opp. S.B.I., Jalgaan 425001 Tel: (0257) 2235520, 2232800 Mb: 9421636460

Web: www.prashontpublications.com Email: prashantbookhouse@gmail.com

|                | S