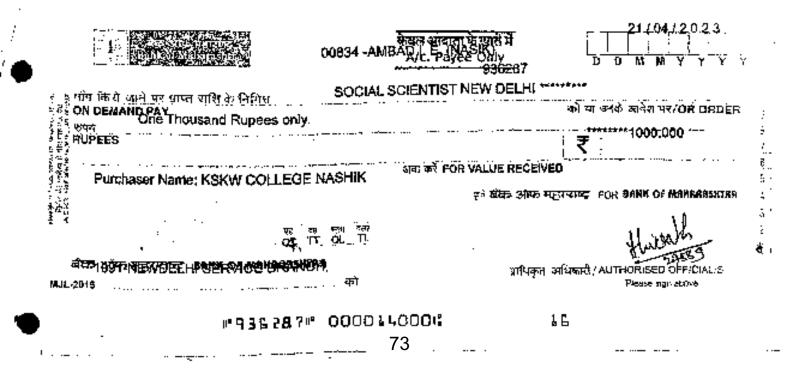

००८.(महाराष्ट्र) सावित्रीवाई फुले पुणे विद्यापीठाशी संलग्न आयडी नं. : पी.यु/एन.एस./ए.एस.सी/०४७/१९९३ नॅक पुनर्मूल्यांकन 'अ' श्रेणी (III Cycle २०१७-२२, CGPA ३.२०) AISHE : C-42086 ज्यु कॉलेज इंडेक्स नं.- १३.१७.१८ UDISE No. : २७२०१८०५२०९

( सावित्रीधाई फूले पूर्णे बिरापीठाचा सबीत्कृष्ट महाविद्यालय पुरस्कार : २००९-१० व २०२१-२२

जावक क. : 190/2023-24

To, Social Scientist 44, Fist Floor, Shahpur Jat New Delhi-110 049

Sub:- Annual Subscription for ... Social Scientist

R/Sir,

I am sending herewith Demand Draft of Rs.1000/-bearing No.936287 Dated 21/04/2023 of Bank Of Maharashtra. I request you to enroll our subscription for the year, January 2023 to December 2023. Thank You,

Yours faithfully,

दिनांक: 26/04/2023

(Dr.S.K.Kushare)

PRINCIPAL K.S.K.W. Arts, Sci. & Com. College CIDCO, Nashik-8



.....



मराठा विद्या प्रसारक समाजाचे, कर्मवीर शांतारामबापू कोंडाजी वावरे कत्ना, विज्ञान व वाणिज्य महाविद्यालय, सिडको उत्तमनगर, नाशिक - ४२२ ००८.(महाराष्ट्र) सावित्रीबाई फुले पुणे विद्यापीठाशी संलग्न आयडी नं. : पी.यु/एन.एस./ए.एस.सी/०४७/१९९३ नॅक पुनर्मूल्यांकन 'अ' श्रेणी (III Cycle २०१७-२२, CGPA ३.२०) AISHE : C-42086 ज्यु कॉलेज इंडेक्स नं.- १३.१७.१८ UDISE No. : २७२०१८०५२०९

जावक क्र. : 191/2023 - 24

सावियोगाई फूने पूर्ण विद्यापांठाचा सर्वोत्कृष्ट महाविद्यालय पुरस्कार : २००९-१० व २०२१-२२ Renia : 26 /04/2023

To, Down To Earth Subscription and Advertisements Society for Environmental Communications, 41, Tuglakabad

Sub:- Annual Subscription for ... Down To Earth

R/Sir,

I am sending herewith Demand Draft of Rs.1450/-bearing No.936288 Dated 21/04/2023 of Bank Of Maharashtra. I request you t