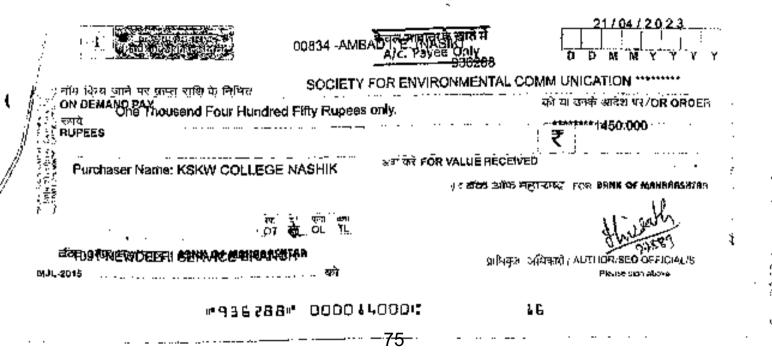

४२२ ००८.(महाराष्ट्र) सावित्रीबाई फुले पुणे विद्यापीठाशी संलग्न आयडी नं. : पी.यु/एन.एस./ए.एस.सी/०४७/१९९३ नॅक पुनर्मूल्यांकन 'अ' श्रेणी (III Cycle २०१७-२२, CGPA ३.२०) AISHE : C-42086 ज्यु कॉलेज इंडेक्स नं.- १३.१७.१८ UDISE No. : २७२०१८०५२०९

जावक क्र. : 191/2023 - 24

सावियोगाई फूने पूर्ण विद्यापांठाचा सर्वोत्कृष्ट महाविद्यालय पुरस्कार : २००९-१० व २०२१-२२ Renia : 26 /04/2023

To, Down To Earth Subscription and Advertisements Society for Environmental Communications, 41, Tuglakabad

Sub:- Annual Subscription for ... Down To Earth

R/Sir,

I am sending herewith Demand Draft of Rs.1450/-bearing No.936288 Dated 21/04/2023 of Bank Of Maharashtra. I request you to enroll our subscription for the year, January 2023 to December 2023. Thank You,

Yours faithfully,

(Dr.S.K.Kushare)

CIDCO, Nashikij





मराठा विद्या प्रसारक समाजाचे, कर्मचीर शांतारामबापू कोंडाजी वावरे कत्ना, विज्ञान व वाणिज्य महाविद्यालय, सिडको उत्तमनगर, नाशिक - ४२२ ००८.(महाराष्ट्र) सावित्रीबाई फुले पुणे विद्यापीठाशी संलग्न आयडी नं. : पी.यु/एन.एस./ए.एस.सी/०४७/१९९३ नॅक पुनर्मूल्यांकन 'अ' श्रेणी (III Cycle २०१७-२२, CGPA ३.२०) AISHE : C-42086

ज्यु कॉलेज इंडेक्स नं.- १३.१७.१८ UDISE No. : २७२०१८०५२०९ साबित्रीबार्ड फले पूर्ण विद्यापीठाचा सबौत्फुष्ट महाविद्यालय पुरस्कार : २००९-१० व २०२१-२२

जाबक ज्ञ. : 192/2023-24

Renta: 26/04/2022

To, Circulation Manager, JIAAP, #17,14th Street, Krishna Nagar, Pudicherry-605 008

Sub:- Annual Subscription for... Journal of the Indian Academy of Applied Psychology (JIAAP)

R/Sir,

I am sending herewith Demand Draft of Rs.1200/-bearing No.936289 Dated 21/04/2023 of Bank Of Maharashtra. I re