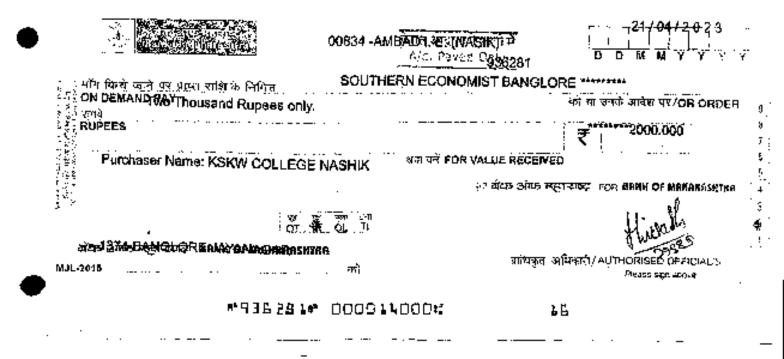

विद्यापीठाशी संलग्न आयडी नं. : पी.यु/एन.एस./ए.एस.सी/०४७/१९९३ नॅक पुनर्मूल्यांकन 'अ' श्रेणी (III Cycle २०१७-२२, CGPA ३.२०) AISHE : C-42086 ज्यु कॉलेज इंडेक्स नं.- १३.१७.१८ UDISE No. : २७२०१८०५२०९

जावक क. : 184/2023-24

सावित्रीपाई फुले पुणे विद्यापीठाचा सर्वोत्कृष्ट महाविद्यालय पुरस्कार : २००९-१० व २०२१-२२

दिनांक: 26/04/202R

To, Southern Economist No.9,Ist Main,Jamia Masjid Complex 1st Floor, 10 & 11, Palace guttahalli, Bengaluru-560003

Sub:- Annual Subscription for ... Southern Economist

R/Sir,

I am sending herewith Demand Draft of Rs.2000/-bearing No.936281 Dated 21/04/2023 of Bank Of Maharashtra. I request you to enroll our subscription for the year, January 2023 to December 2023. Thank You,

Yours faithfully,

(Dr.S.K.Kushare)

K.S.K.W. Arts, Sci. & Com. College CIDCO, Neshik-3



 $\sim$ .



जावक क. : 185/2023-24

मराठा विद्या प्रसारक समाजाचे, कर्मवीर शांतारामवापू कोंडाजी वावरे कत्ना, विज्ञान व वाणिज्य महाविद्यालय, सिडको उत्तमननर, नाशिक - ४२२ ००८.(महाराष्ट्र) सावित्रीबाई फुले पुणे विद्यापीठाशी संलग्न आयडी नं. : पी.यु/एन.एस./ए.एस.सी/०४७/१९९३ नॅक पुनर्मूल्यांकन 'अ' श्रेणी (III Cycle २०१७-२२, CGPA ३.२०) AISHE : C-42086 ज्यू कॉलेज इंडेक्स नं.- १३.१७.१८ UDISE No. : २७२०१८०५२०९

( साबित्रीबाई फुले पुणे विद्यापीठाचा सर्वोत्कृष्ट महाविद्यालय पुरस्कार : २००९-१० व २०२१-२२

दिनांक: 26/04/2023

To, Unique Academy Wastu Chambers, Off Fergussion College Gate, Shirole Road, Shivaji Nagar Pune-411004,

Sub:- Annual Subscription for ... Bulletin of the Unique Academy

#### R/Sir,

I am sending herewith Demand Draft of Rs.400/-bearing No.936282 Dated 21/04/2023 of Bank Of Maharas