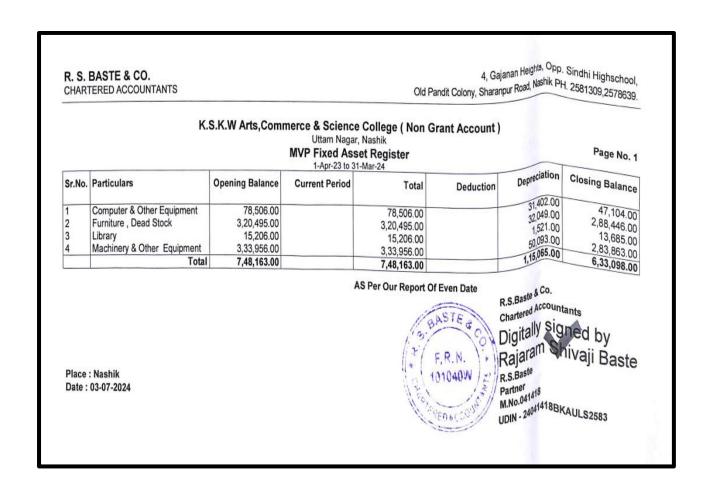

|                                                          |                |
|                                            |                                         | ( * ( F. R. N. )   17                   | alaram Chingii R                                         | aste           |
| Place : Nashik                             |                                         | 2 101040W R                             | ajaram Shivaji Basse                                     |                |
| Date : 03-07-2024                          | 1                                       | \                                       | S.Baste<br>artner<br>No.041418                           |                |

## Fixed Asset Register (Non – Grant) For the year ended 31st March 2024



## **Trial Balance (Non – Grant)**

### For 31st March 2024

| R. S. BASTE & CO.<br>CHARTERED ACCOUNTANTS