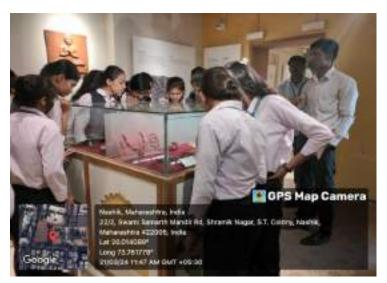

### **INDEX**

| Sr.<br>No. | Name of the Event/ Programme/<br>Workshop/ Seminar                                                               | Name of the Department            | Name of the<br>Coordinator | Date/ Period                |
|------------|------------------------------------------------------------------------------------------------------------------|-----------------------------------|----------------------------|-----------------------------|
| 1          | "Book Exhibition on the occasion<br>of Dr. Babasaheb Ambedkar Birth<br>Anniversary"                              | Library                           | Smt. Phapale Yogita S.     | 14-04-2024                  |
| 2          | Field Visit/ Field work                                                                                          | Political<br>Science              | Dr. Raviraj A Vatne        | 09-04-2024                  |
| 3          | Placement cell Programme                                                                                         | Placement cell committee          | Mrs. S.S. Ahire            | 23/03/2024                  |
| 4          | Visit to Udoji Maratha Museum of Education Heritage                                                              | English                           | Ms. Sangeeta S. Aher       | 21-03-2024                  |
| 5          | Workshop on Research<br>Methodology                                                                              | English                           | Dr. Pranali Jadhav         | 15-03-2024                  |
| 6          | Seminar on Cyber Threats and<br>Cyber Security                                                                   | Computer<br>Science               | Dr. A. S. Bachhav          | 04-03-2024                  |
| 7          | Stress in IT Profession & Management of Stress & Anger for health                                                | Computer<br>Science               | Dr. Archana S.<br>Bachhav  | 29/2/2024                   |
| 8          | Dr. M.R.Jaykar Employability skill Development Programme                                                         | Computer<br>Science               | Dr. Archana S.<br>Bachhav  | 26-02-2024 to 07-03-2024    |
| 9          | Guest lecture on Entrepreneurship                                                                                | Computer<br>Science               | Dr. Archana S.<br>Bachhav  | 26-02-2024                  |
| 10         | "Granth Dindi" on the occasion of<br>birth anniversary of Late<br>V.V.Shriwadkar (Kusumagraj: A<br>Marathi Poet) | Library                           | Smt. Phapale Yogita S.     | 27-02-2024                  |
| 11         | Field Visit                                                                                                      | Psychology                        | Dr. Gosavi S.R.            | 27-02-2024                  |
| 12         | One day workshop on wine making                                                                                  | Chemistry                         | Dr. R. B. Patil            | 23-02-2024                  |
| 13         | Study Tour- Raigadh-<br>Harihareshwar-Divenagar                                                                  | Geography                         | Mr. S. R. Nikam            | 22-02-2024 to<br>23-02-2024 |
| 14         | World Surya Namaskar Day                                                                                         | Physical<br>Education &<br>Sports | Dr. Minakshi Gawali        | 16-02-2024                  |
| 15         | Visit at INHCRF, Anjneri Nashik                                                                                  | History                           | Dr. Milind R. Thorat       | 14-02-2024                  |