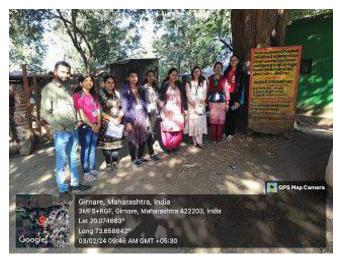

### **Report of Event/Programme**

| Name of the Department/ committee     | <b>Political Science</b>      |                     |                |
|---------------------------------------|-------------------------------|---------------------|----------------|
| Name of the Coordinator               | Dr. Raviraj A Vatne           |                     |                |
| Title of the Event/ Programme         | Field Visit/ Field work       |                     |                |
| Date /Period of Event/ Programme      | 09/04/2024                    |                     |                |
| Objective of the event/Programme      | 1. Contextual Understan       | ding                |                |
|                                       | 2. Community Engagem          | ent                 |                |
|                                       | 3. Problem Identification     | n and Solving       |                |
| Sponsored Agency /Institute           |                               |                     |                |
| No. of the Participant-               | Male :                        | Female:             | Total:         |
| Students                              | 09                            | 21                  | 30             |
| Teachers                              | 02                            | 00                  | 02             |
| Other than Teachers/ Students         | 00                            | 00                  | 00             |
| Total Participants-                   | 11                            | 21                  | 32             |
| Name of the Expert /Invitee/Lecturer  |                               | 1                   |                |
| (With Designation, Contact, Address & |                               |                     |                |
| email etc.)                           |                               |                     |                |
| Impact of extension activities        | Field visits are crucial for  | or bridging the     | gap between    |
| 3 in sensitizing students to social   | theoretical knowledge a       | nd practical app    | plication,     |
| issues and holistic development.      | providing comprehensiv        | e insights that     | are essential  |
| ( Two lines)                          | for robust and impactful      | l research          |                |
| Outcome of the activity               | Field visit activities can si | gnificantly enric   | h the research |
|                                       | process, offering valuable    | Č                   |                |
|                                       | contribute to the depth and   | d quality of the st | tudy.          |
| Venue of the Event/ Programme         | New Nashik Division N         | Muncipal Coop       | eration        |

Website:www.cidcocollegenashik.ac.in

Email:cidcocollegenasik@rediffmail.com

Some snapshots of the programme

**Dr.R.A.Vatne**Coordinator

**Dr.D.N. Pawar** IQAC, Coordinator

Principal
Maratha Vidya Prasarak Samaj's
Karraver Shararanbaju Kordaji Wavers
Arts science and Commerce College
Ultamnagar CIDCO Nashis 422008