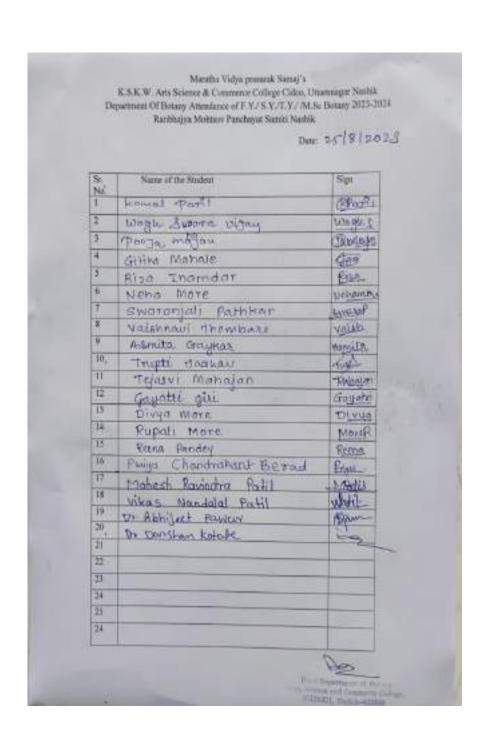

### **Report of Event/Programme**

| Name of the Department/ committee                                                                 | Department of Computer science                     |                                             |                      |  |  |
|---------------------------------------------------------------------------------------------------|----------------------------------------------------|---------------------------------------------|----------------------|--|--|
| Name of the Coordinator                                                                           | Dr. A. S. Bach                                     | Dr. A. S. Bachhav                           |                      |  |  |
| Title of the Event/ Programme                                                                     | Seminar on Cyber Threats and Cyber Security        |                                             |                      |  |  |
| Date /Period of Event/ Programme                                                                  | 4th March 2024                                     |                                             |                      |  |  |
| Objective of the event/Programme                                                                  | To aware about the Cyber Freak and Cyber Security  |                                             |                      |  |  |
| Sponsored Agency /Institute                                                                       | Department of                                      | Computer science                            |                      |  |  |
| Number of -                                                                                       | Male:                                              | Female:                                     | Total:               |  |  |
| The Teacher involved in organizing activity-                                                      | 00                                                 | 01                                          | 01                   |  |  |
| The Students involved in organizing activity-                                                     |                                                    |                                             |                      |  |  |
| Total involved in organizing activity-                                                            | 00                                                 | 01                                          | 01                   |  |  |
| No. of the Participant-                                                                           | Male:                                              | Female:                                     | Total:               |  |  |
| Students                                                                                          | 34                                                 | 57                                          | 91                   |  |  |
| Teachers                                                                                          | 00                                                 | 01                                          | 01                   |  |  |
| Other than Teachers/ Students                                                                     |                                                    |                                             |                      |  |  |
| Total Participants-                                                                               | 34                                                 | 57                                          | 91                   |  |  |
| Name of the Expert                                                                                | Dr. Sopan A.                                       | Talekar                                     |                      |  |  |
|                                                                                                   | Associate Prof.                                    | . & Head of Inform                          | ation Tech.          |  |  |
|                                                                                                   | Karmaveer Ad                                       | lv. Baburao Thakai                          | re College of        |  |  |
|                                                                                                   | Engineering, N                                     | lashik                                      |                      |  |  |
| Impact of extension activities in sensitizing students to social issues and holistic development. |                                                    | rstands that what p<br>ne of using social m | recautions should be |  |  |
| Outcome of the activity                                                                           |                                                    |                                             | s and ways to secure |  |  |
|                                                                                                   | our account on internet. They also learn that what |                                             |                      |  |  |
| V CALE (/P                                                                                        |                                                    | taken while posting                         | g data on internet.  |  |  |
| Venue of the Event/ Programme                                                                     | K.S.K.W. Colle                                     | ege, Nashik.                                |                      |  |  |