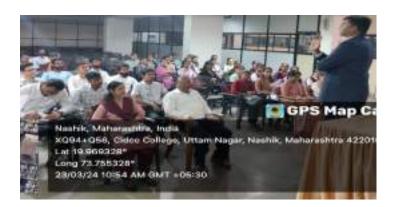

### **Report of Event/ Programme**

| Name of the Department/ committee             | Placement cell committee                                           |
|-----------------------------------------------|--------------------------------------------------------------------|
| Name of the Coordinator                       | Mrs. S.S. Ahire                                                    |
| Title of the Event/ Programme                 | Placement cell Programme                                           |
| Date /Period of Event/ Programme              | 23th march 2024                                                    |
| Objective of the event/Programme              | Placement for Last Year students from Graduate & Post              |
|                                               | Graduate for Job opportunity in Banking and finance sector.        |
| Sponsored Agency /Institute                   | Axis Bank                                                          |
| The Teacher involved in organizing activity-  | Male -01 Female-06 Total -07                                       |
| The Students involved in organizing activity- | Male - 75 Female- 82 Total -157                                    |
| Venue of the Event/ Programme                 | Dr. Vasant Pawar Seminar Hall, KSKW ASC College, Cidco,            |
|                                               | Nashik                                                             |
|                                               | Students actively participate for the placement which include      |
| Programme Outcome                             | the activities such as interview ,aptitude test etc. It helps      |
|                                               | students to prepare for interview for various posts in the area of |
|                                               | Banking and finance Sector                                         |
|                                               |                                                                    |

NAAC Reaccredited 'A' grade Id.No.PU/NS/ASC/047/1993

Photo (with captions) - JPEG format (Any 4-5 Selected photos)

1.Introductory Speech about the Banking sevices.by Mr. Pranav Kapse

2. Interview taken by Mr. Prana Kapse

3 Interaction with students

Email for Submission of soft copy (Word File and Photos): kskwiqac4thcycle@gmail.com

Mrs.Aher S.S.
Placement Officer

Surar of

Dr.S.K.Rushare

Principal

D.N.Pawar