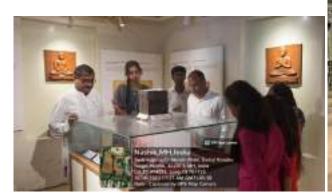

### **INDEX**

| Sr.<br>No. | Name of the Event/ Programme/<br>Workshop/ Seminar                                                               | Name of the Department            | Name of the<br>Coordinator | Date/ Period                |
|------------|------------------------------------------------------------------------------------------------------------------|-----------------------------------|----------------------------|-----------------------------|
| 1          | "Book Exhibition on the occasion<br>of Dr. Babasaheb Ambedkar Birth<br>Anniversary"                              | Library                           | Smt. Phapale Yogita S.     | 14-04-2024                  |
| 2          | Field Visit/ Field work                                                                                          | Political<br>Science              | Dr. Raviraj A Vatne        | 09-04-2024                  |
| 3          | Placement cell Programme                                                                                         | Placement cell committee          | Mrs. S.S. Ahire            | 23/03/2024                  |
| 4          | Visit to Udoji Maratha Museum of Education Heritage                                                              | English                           | Ms. Sangeeta S. Aher       | 21-03-2024                  |
| 5          | Workshop on Research<br>Methodology                                                                              | English                           | Dr. Pranali Jadhav         | 15-03-2024                  |
| 6          | Seminar on Cyber Threats and<br>Cyber Security                                                                   | Computer<br>Science               | Dr. A. S. Bachhav          | 04-03-2024                  |
| 7          | Stress in IT Profession & Management of Stress & Anger for health                                                | Computer<br>Science               | Dr. Archana S.<br>Bachhav  | 29/2/2024                   |
| 8          | Dr. M.R.Jaykar Employability skill Development Programme                                                         | Computer<br>Science               | Dr. Archana S.<br>Bachhav  | 26-02-2024 to 07-03-2024    |
| 9          | Guest lecture on Entrepreneurship                                                                                | Computer<br>Science               | Dr. Archana S.<br>Bachhav  | 26-02-2024                  |
| 10         | "Granth Dindi" on the occasion of<br>birth anniversary of Late<br>V.V.Shriwadkar (Kusumagraj: A<br>Marathi Poet) | Library                           | Smt. Phapale Yogita S.     | 27-02-2024                  |
| 11         | Field Visit                                                                                                      | Psychology                        | Dr. Gosavi S.R.            | 27-02-2024                  |
| 12         | One day workshop on wine making                                                                                  | Chemistry                         | Dr. R. B. Patil            | 23-02-2024                  |
| 13         | Study Tour- Raigadh-<br>Harihareshwar-Divenagar                                                                  | Geography                         | Mr. S. R. Nikam            | 22-02-2024 to<br>23-02-2024 |
| 14         | World Surya Namaskar Day                                                                                         | Physical<br>Education &<br>Sports | Dr. Minakshi Gawali        | 16-02-2024                  |
| 15         | Visit at INHCRF, Anjneri Nashik                                                                                  | History                           | Dr. Milind R. Thorat       | 14-02-2024                  |