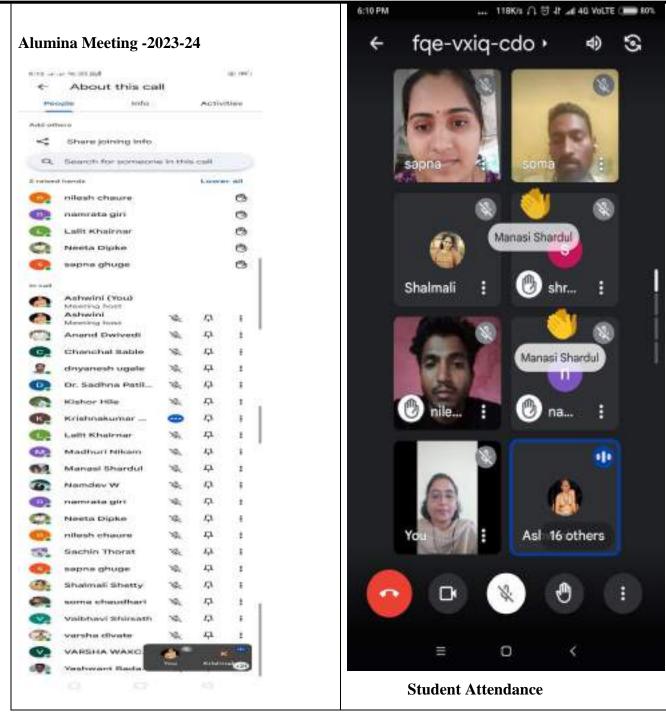

### Department of English

### Attendance Sheet

### Date-21/03/2024

| 15. 55. |                                 |              | Date            | -21/03/2024      |
|---------|---------------------------------|--------------|-----------------|------------------|
| Sr.No   | Name of the Student             | Cines        | Mobile No.      | Signature        |
| 1)      | Pogla Clanesh Sohn              | S.Y.B.A      | 8983670899      | Occia.           |
| 2)      | 444ika santush Floura           | 5.4.13.A     | 3834731743      | 4.8€             |
| 32      | Mansi Huilkumar Kori            | S.Y.R.A.     | 9087476256      |                  |
| 2       | koli Mayur grakush              |              | 74918749771     | Mali             |
| 0       | durotres photos vinches         | NO. 4.2      | 7223174590      | (Bay             |
| (6)     | Divya Garlam Bhadgae            | S.Y BA       | 8446271605      | 2010             |
| (7)     | Massin Jugaruath Bodrov         | 7.4.B.A      | 89560ger21      | Q2               |
| 9       | Orare Prancelli Bhayou          | WT. Y. R. D. | 948 5007 18 d 1 | - Doger          |
| (9)     | Longr Varsna Subjeth            | T- Y-8-0     | 9022532105      | Vere             |
| (6)     | Ambelsar Valshanui              | T. V. A. A   | 8784204213      | 0                |
|         | Borhade projekta Sambhaji       | 7. 4. BA     | 9557699/66      | Peagalow         |
| 12)     | Payal Ajaykumas Gruni           | T.Y.B.A.     | 8605338516      | 000              |
| 130     | Reha vinal Ahimou               | P.4.84       | 3999 5 66977    | +trahiar m       |
| 14)     | Mali Chaitanyou kither          |              | £087 28 1053    | Colone .         |
| 15]     | khandekar LearShada Bhau Sakelo | TYBB         | 959006883       | H.G. inhanderion |
| 16)     | Singh Denangi Umrah             | S.V.B.A.     | 8806415151      | De               |
| 12)     |                                 | F.Y.B.D      |                 | Par look         |
| 1.80    | ponis yours sindh               | 31/100       | 7620501751      | Pani             |
| 19)     | Anuskies chuntrion+vesor        | LIYBA.       | 2208401630      | (AN)             |
|         |                                 |              |                 |                  |
|         |                                 |              |                 |                  |
|         |                                 |              |                 |                  |

Dr. Pranali M. Jadhav Coordinator

Ms. S. S. Aher Head, Department of English

**Dr. D. N. Pawar** IQAC, Coordinator

**Dr. S.K. Kushare,** Principal

Best College Awarded by SPPU 2009 & 2022