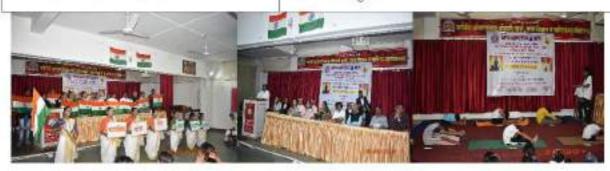

| an build strength and<br>and reduce stress. Different                                                                                                                                              |  |  |
| Venue of the Event/ Programme                                                                                                                         |                                                                                             | CIDCO NASHIK                                                                                                                                 |                                                                                                                                                                                                    |  |  |



allent

Dr. Minakshi H. Gawali Director of Physical Education & Sports Coordinator S. Chipian

Dr. D.N. Pawar IQAC, Coordinator (Chied

Dr. S.K. Kushare Principal

|   | Seesen.                                 | many primary total to   | toped acts sale sufficient on                                     | free: