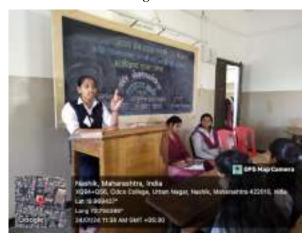

### **Report of Event/ Programme**

| Name of the Department/ committee             | Placement cell committee                                           |
|-----------------------------------------------|--------------------------------------------------------------------|
| Name of the Coordinator                       | Mrs. S.S. Ahire                                                    |
| Title of the Event/ Programme                 | Placement cell Programme                                           |
| Date /Period of Event/ Programme              | 23th march 2024                                                    |
| Objective of the event/Programme              | Placement for Last Year students from Graduate & Post              |
|                                               | Graduate for Job opportunity in Banking and finance sector.        |
| Sponsored Agency /Institute                   | Axis Bank                                                          |
| The Teacher involved in organizing activity-  | Male -01 Female-06 Total -07                                       |
| The Students involved in organizing activity- | Male - 75 Female- 82 Total -157                                    |
| Venue of the Event/ Programme                 | Dr. Vasant Pawar Seminar Hall, KSKW ASC College, Cidco,            |
|                                               | Nashik                                                             |
|                                               | Students actively participate for the placement which include      |
| Programme Outcome                             | the activities such as interview ,aptitude test etc. It helps      |
|                                               | students to prepare for interview for various posts in the area of |
|                                               | Banking and finance Sector                                         |
|                                               |                                                                    |

NAAC Reaccredited 'A' grade Id.No.PU/NS/ASC/047/1993

Photo (with captions) - JPEG format (Any 4-5 Selected photos)

1.Introductory Speech about the Banking sevices.by Mr. Pranav Kapse

2. Interview taken by Mr. Prana Kapse

3 Interaction with students

Email for Submission of soft copy (Word File and Photos): kskwiqac4thcycle@gmail.com

Mrs.Aher S.S.
Placement Officer

Surar of

Dr.S.K.Rushare

Principal

D.N.Pawar