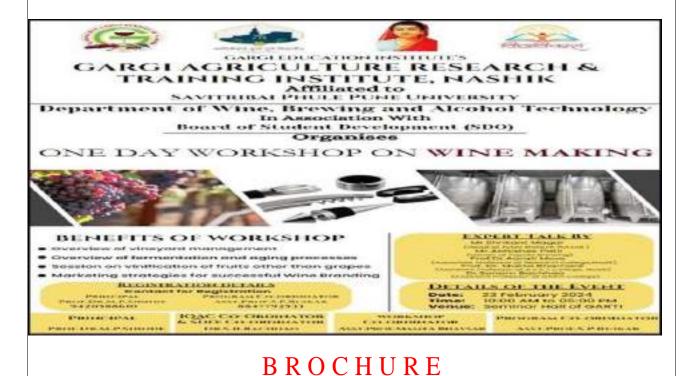

### **INDEX**

| Sr.<br>No. | Name of the Event/ Programme/<br>Workshop/ Seminar                                                               | Name of the Department            | Name of the<br>Coordinator | Date/ Period                |
|------------|------------------------------------------------------------------------------------------------------------------|-----------------------------------|----------------------------|-----------------------------|
| 1          | "Book Exhibition on the occasion<br>of Dr. Babasaheb Ambedkar Birth<br>Anniversary"                              | Library                           | Smt. Phapale Yogita S.     | 14-04-2024                  |
| 2          | Field Visit/ Field work                                                                                          | Political<br>Science              | Dr. Raviraj A Vatne        | 09-04-2024                  |
| 3          | Placement cell Programme                                                                                         | Placement cell committee          | Mrs. S.S. Ahire            | 23/03/2024                  |
| 4          | Visit to Udoji Maratha Museum of Education Heritage                                                              | English                           | Ms. Sangeeta S. Aher       | 21-03-2024                  |
| 5          | Workshop on Research<br>Methodology                                                                              | English                           | Dr. Pranali Jadhav         | 15-03-2024                  |
| 6          | Seminar on Cyber Threats and<br>Cyber Security                                                                   | Computer<br>Science               | Dr. A. S. Bachhav          | 04-03-2024                  |
| 7          | Stress in IT Profession & Management of Stress & Anger for health                                                | Computer<br>Science               | Dr. Archana S.<br>Bachhav  | 29/2/2024                   |
| 8          | Dr. M.R.Jaykar Employability skill Development Programme                                                         | Computer<br>Science               | Dr. Archana S.<br>Bachhav  | 26-02-2024 to 07-03-2024    |
| 9          | Guest lecture on Entrepreneurship                                                                                | Computer<br>Science               | Dr. Archana S.<br>Bachhav  | 26-02-2024                  |
| 10         | "Granth Dindi" on the occasion of<br>birth anniversary of Late<br>V.V.Shriwadkar (Kusumagraj: A<br>Marathi Poet) | Library                           | Smt. Phapale Yogita S.     | 27-02-2024                  |
| 11         | Field Visit                                                                                                      | Psychology                        | Dr. Gosavi S.R.            | 27-02-2024                  |
| 12         | One day workshop on wine making                                                                                  | Chemistry                         | Dr. R. B. Patil            | 23-02-2024                  |
| 13         | Study Tour- Raigadh-<br>Harihareshwar-Divenagar                                                                  | Geography                         | Mr. S. R. Nikam            | 22-02-2024 to<br>23-02-2024 |
| 14         | World Surya Namaskar Day                                                                                         | Physical<br>Education &<br>Sports | Dr. Minakshi Gawali        | 16-02-2024                  |
| 15         | Visit at INHCRF, Anjneri Nashik                                                                                  | History                           | Dr. Milind R. Thorat       | 14-02-2024                  |