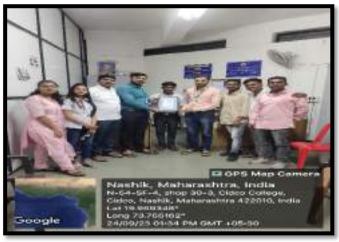

### Attendance Sheet

### Date-21/03/2024

| 15. 55. |                                 |              | Date            | -21/03/2024      |
|---------|---------------------------------|--------------|-----------------|------------------|
| Sr.No   | Name of the Student             | Cines        | Mobile No.      | Signature        |
| 1)      | Pogla Clanesh Sohn              | S.Y.B.A      | 8983670899      | Occia.           |
| 2)      | 444ika santush Floura           | 5.4.13.A     | 3834731743      | 4.8€             |
| 32      | Mansi Huilkumar Kori            | S.Y.R.A.     | 9087476256      |                  |
| 2       | koli Mayur grakush              |              | 74918749771     | Mali             |
| 0       | durotres photos vinches         | NO. 4.2      | 7223174590      | (Bay             |
| (6)     | Divya Garlam Bhadgae            | S.Y BA       | 8446271605      | 2010             |
| (7)     | Massin Jugaruath Bodrov         | 7.4.B.A      | 89560ger21      | Q2               |
| 9       | Orare Prancelli Bhayou          | WT. Y. R. D. | 948 5007 18 d 1 | - Doger          |
| (9)     | Longr Varsna Subjeth            | T- Y-8-0     | 9022532105      | Vere             |
| (6)     | Ambelsar Valshanui              | T. V. A. A   | 8784204213      | 0                |
|         | Borhade projekta Sambhaji       | 7. 4. BA     | 9557699/66      | Peagalow         |
| 12)     | Payal Ajaykumas Gruni           | T.Y.B.A.     | 8605338516      | 000              |
| 130     | Reha vinal Ahimou               | P.4.84       | 3999 5 66977    | +trahiar m       |
| 14)     | Mali Chaitanyou kither          |              | £087 28 1053    | Colone .         |
| 15]     | khandekar LearShada Bhau Sakelo | TYBB         | 959006883       | H.G. inhanderion |
| 16)     | Singh Denangi Umrah             | S.V.B.A.     | 8806415151      | De               |
| 12)     |                                 | F.Y.B.D      |                 | Par look         |
| 1.80    | ponis yours sindh               | 31/100       | 7620501751      | Pani             |
| 19)     | Anuskies chuntrion+vesor        | LIYBA.       | 2208401630      | (AN)             |
|         |                                 |              |                 |                  |
|         |                                 |              |                 |                  |
|         |                                 |              |                 |                  |