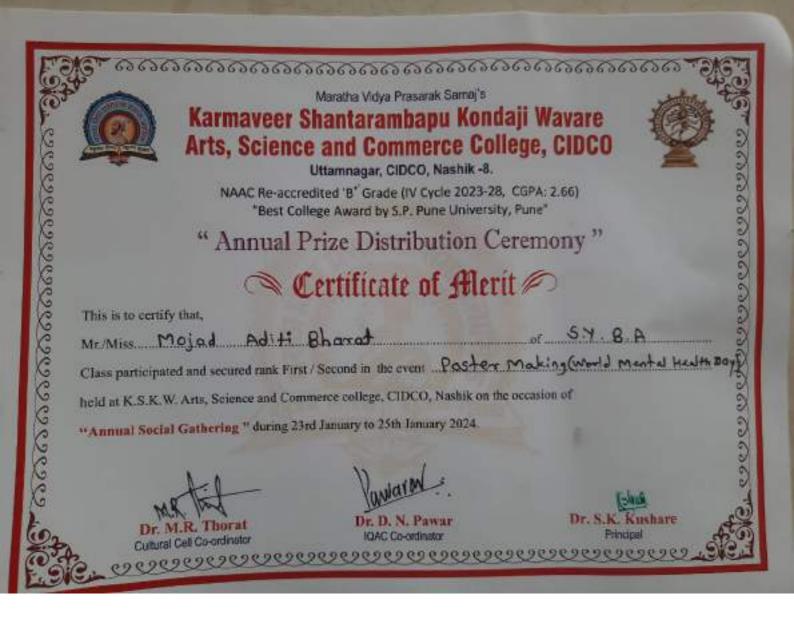

** 

Ms. Sarika Rayate

Dr S. R. Gosavi Event Coordinator (Head of the Department) (Coordinator IQAC)

"Annual Social Gathering" during 23rd January to 25th January 2024 held at K.S.K. W. Arts, Science and Commerce college, CIDCO, Nashik on the occasion of Class participated and secured rank First / Second in the event Poster Making (world Mental Health Day Mr./Miss Gawai Payal Ajaykumar This is to certify that, and a second Dr. M.R. Thorat Arts, Science and Commerce College, CIDCO Karmaveer Shantarambapu Kondaji Wavare "Annual Prize Distribution Ceremony" NAAC Re-accredited 'B\* Grade (IV Cycle 2023-28, CGPA: 2.66) Certificate of Merit "Best College Award by S.P. Pune University, Pune" Uttamnagar, CIDCO, Nashik -8. Maratha Vidya Prasarak Samaj's Dr. D. N. Pawar Dr. S.K. Kushare F.4 B. A





# Karmaveer Shantarambapu Kondaji Wavare

Arts, Science & Commerce College, Uttamnagar, CIDCO, Nashik-422008.

Phone No.:(0253)2391110 Fax:(0253)2372210 Email:
cidcocollegenasik@rediffmail.com Website:www.cidcocollegenashik.com

Psychology Department & IQAC Jointly Organize

# Poster Making Competition On The

World Mental Health Day

Attendance Sheet

15/10/2023

| Sr.<br>No | Name of the Participants                        | Class      | Mobile No                            | Email ID