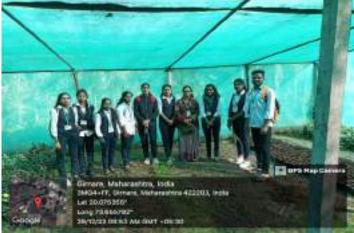

| Students through the visit.                                                                                  |                       |                    |  |
| Venue of the Event/ Programme                             | "Green Leaves Nursery" Girnare Village Tal.Dist.Nashik                                                       |                       |                    |  |



# Karmaveer Shantarambapu Kondaji Wavare Arts, Science & Commerce College, Uttamnagar, CIDCO, Nashik-422008.



Affiliated to Savitribai Phule Pune University, Pune Id.No.PU/NS/ASC/047/1993 NAAC Reaccredited 'B+' grade ( IV Cycle) AISHE: C-42086

Best College Awarded by SPPU 2009-10 & 2021-22

Website:www.cidcocollegenashik.ac.in Email: cidcocollegenasik@rediffmail.com





**New Technology of Nursery Development** 



"Visit to Green Leaves Nuesery"



Taking the knowledge about Environmental use of various Plants

Prisal.

**Dr. A.P. Nisal**Coordinator

Dr.S.V.Patil

Dr.S.V.Patıl HOD **Dr. D.N. Pawar** IQAC, Coordinator

**Prof. (Dr). S.K.Kushare**Principal



# Karmaveer Shantarambapu Kondaji Wavare Arts, Science & Commerce College, Uttamnagar, CIDCO, Nashik-422008.



Affiliated to Savitribai Phule Pune University, Pune Id.No.PU/NS/ASC/047/1993 NAAC Reaccredited 'B+' grade ( IV Cycle) AISHE: C-42086

Best College Awarded by SPPU 2009-10 & 2021-22

Website:www.cidcocollegenashik.ac.in Email: cidcocollegenasik@rediffmail.com



#### Maratha Vidya Prasarak Samaj's

## Karmaveer Shantarambapu Kondaji Wavare Arts, Science & Commerce College, Uttamnagar, Cidc