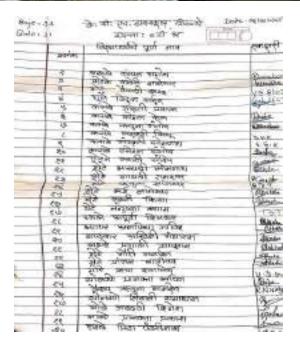

|         | Attendance of                            | Book Exibition                 | 1            |
|---------|------------------------------------------|--------------------------------|--------------|
|         | jointly organised by the IQ              | AC & Department of L           | ibrary       |
|         | on the occssion of Dr. Babasaho<br>14.0- | eb Ambedkar Birth An<br>4.2024 | nivarsary    |
| Sr. No. | Name of Students/ Staff                  | Class/Designation              | Sign         |
| 1       | Mr. Panpatil P.K.                        | Asso. Rok.                     | possy        |
|         | Mr. Sarwar L.P.                          | Lab. Atta.                     | Abrin        |
| 3       | Mr. Somiony Known                        | 1 his day                      | Dean-        |
| 4       | mr. Prutud Pawas                         | Peon                           | -Bu          |
| 5       | Mr. Asun V. Whadaska                     | LIBAH.                         | AMuddige     |
| 6       | Miss. Nisha W. Shimpi                    | MSC. Comp. I                   | Nothings     |
|         | no Kale Hemant . K                       |                                | (Heall_      |
| 8       | Komal Hiwale                             | FYBA                           | Omes_        |
| 9       | Vaishnavii Chente                        | FYBA.                          | ViBen        |
| 10      | Shitas Thats                             | FIBE                           | -ostone      |
| 11      | Tegasvini Mabire                         | CYRA                           | T. V. Miling |
| 12      | or Milling Shoral                        | Leacher                        | mr. that     |
| 13      | Miss Pawer Horshallis.                   | Asst. Prof                     | the second   |
| 14      | and vange Sasilan P.                     | ASTER Bout                     | OP           |
| 15      | Kucha Price (Defect                      | un bis 11 -                    | (fassice     |
| 16      | omkan bhoste                             | 5, 7 · B A                     | CHLIPR       |
| 17      | Jan D. Douthall                          | 5.7. B.com                     | Prom.        |
| 18      | Garnor B. Washmax                        | S.y. B. Cons                   | Duesta.      |
| 19      | Dr. sadhana V. Petil.                    | Professor                      | Sopahi .     |
| 20      | Pohit Reyn Bhoni L                       | Try Boom                       | (Mess.       |