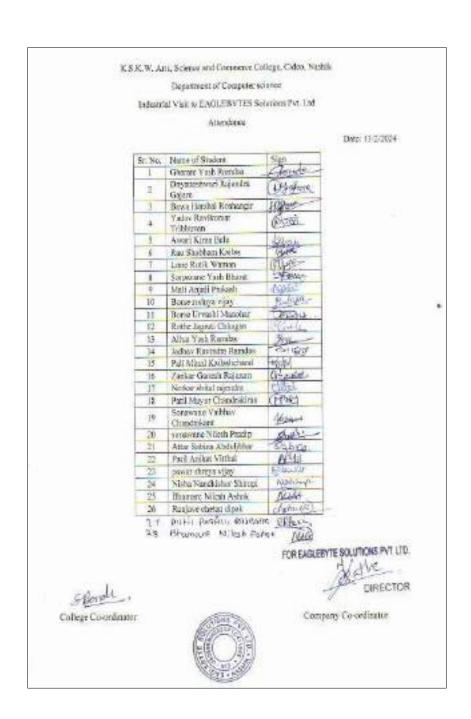

|         | Attendance of                            | Book Exibition                 | 1            |
|---------|------------------------------------------|--------------------------------|--------------|
|         | jointly organised by the IQ              | AC & Department of L           | ibrary       |
|         | on the occssion of Dr. Babasaho<br>14.0- | eb Ambedkar Birth An<br>4.2024 | nivarsary    |
| Sr. No. | Name of Students/ Staff                  | Class/Designation              | Sign         |
| 1       | Mr. Panpatil P.K.                        | Asso. Rok.                     | possy        |
|         | Mr. Sarwar L.P.                          | Lab. Atta.                     | Abrin        |
| 3       | Mr. Somiony Known                        | 1 his day                      | Dean-        |
| 4       | mr. Prutud Pawas                         | Peon                           | -Bu          |
| 5       | Mr. Asun V. Whadaska                     | LIBAH.                         | AMuddige     |
| 6       | Miss. Nisha W. Shimpi                    | MSC. Comp. I                   | Nothings     |
|         | no Kale Hemant . K                       |                                | (Heall_      |
| 8       | Komal Hiwale                             | FYBA                           | Omes_        |
| 9       | Vaishnavii Chente                        | FYBA.                          | ViBen        |
| 10      | Shitas Thats                             | FIBE                           | -ostone      |
| 11      | Tegasvini Mabire                         | CYRA                           | T. V. Miling |
| 12      | or Milling Shoral                        | Leacher                        | mr. that     |
| 13      | Miss Pawer Horshallis.                   | Asst. Prof                     | the second   |
| 14      | and vange Sasilan P.                     | ASTER Bout                     | OP           |
| 15      | Kucha Price (Defect                      | un bis 11 -                    | (fassice     |
| 16      | omkan bhoste                             | 5, 7 · B A                     | CHLIPR       |
| 17      | Jan D. Douthall                          | 5.7. B.com                     | Prom.        |
| 18      | Garnor B. Washmax                        | S.y. B. Cons                   | Duesta.      |
| 19      | Dr. sadhana V. Petil.                    | Professor                      | Sopahi .     |
| 20      | Pohit Reyn Bhoni L                       | Try Boom                       | (Mess.       |