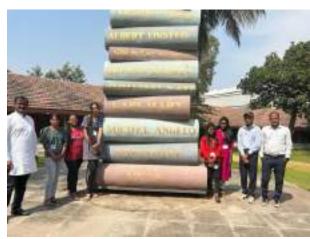

### **INDEX**

| Sr.<br>No. | Name of the Event/ Programme/<br>Workshop/ Seminar                                                               | Name of the Department            | Name of the<br>Coordinator | Date/ Period                |
|------------|------------------------------------------------------------------------------------------------------------------|-----------------------------------|----------------------------|-----------------------------|
| 1          | "Book Exhibition on the occasion<br>of Dr. Babasaheb Ambedkar Birth<br>Anniversary"                              | Library                           | Smt. Phapale Yogita S.     | 14-04-2024                  |
| 2          | Field Visit/ Field work                                                                                          | Political<br>Science              | Dr. Raviraj A Vatne        | 09-04-2024                  |
| 3          | Placement cell Programme                                                                                         | Placement cell committee          | Mrs. S.S. Ahire            | 23/03/2024                  |
| 4          | Visit to Udoji Maratha Museum of Education Heritage                                                              | English                           | Ms. Sangeeta S. Aher       | 21-03-2024                  |
| 5          | Workshop on Research<br>Methodology                                                                              | English                           | Dr. Pranali Jadhav         | 15-03-2024                  |
| 6          | Seminar on Cyber Threats and<br>Cyber Security                                                                   | Computer<br>Science               | Dr. A. S. Bachhav          | 04-03-2024                  |
| 7          | Stress in IT Profession & Management of Stress & Anger for health                                                | Computer<br>Science               | Dr. Archana S.<br>Bachhav  | 29/2/2024                   |
| 8          | Dr. M.R.Jaykar Employability skill Development Programme                                                         | Computer<br>Science               | Dr. Archana S.<br>Bachhav  | 26-02-2024 to 07-03-2024    |
| 9          | Guest lecture on Entrepreneurship                                                                                | Computer<br>Science               | Dr. Archana S.<br>Bachhav  | 26-02-2024                  |
| 10         | "Granth Dindi" on the occasion of<br>birth anniversary of Late<br>V.V.Shriwadkar (Kusumagraj: A<br>Marathi Poet) | Library                           | Smt. Phapale Yogita S.     | 27-02-2024                  |
| 11         | Field Visit                                                                                                      | Psychology                        | Dr. Gosavi S.R.            | 27-02-2024                  |
| 12         | One day workshop on wine making                                                                                  | Chemistry                         | Dr. R. B. Patil            | 23-02-2024                  |
| 13         | Study Tour- Raigadh-<br>Harihareshwar-Divenagar                                                                  | Geography                         | Mr. S. R. Nikam            | 22-02-2024 to<br>23-02-2024 |
| 14         | World Surya Namaskar Day                                                                                         | Physical<br>Education &<br>Sports | Dr. Minakshi Gawali        | 16-02-2024                  |
| 15         | Visit at INHCRF, Anjneri Nashik                                                                                  | History                           | Dr. Milind R. Thorat       | 14-02-2024                  |