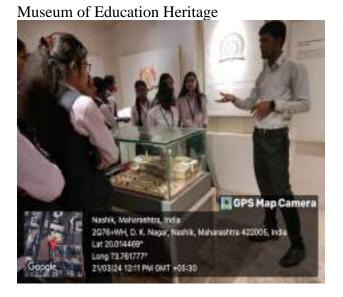

### **INDEX**

| Sr.<br>No. | Name of the Event/ Programme/<br>Workshop/ Seminar                                                               | Name of the Department            | Name of the<br>Coordinator | Date/ Period                |
|------------|------------------------------------------------------------------------------------------------------------------|-----------------------------------|----------------------------|-----------------------------|
| 1          | "Book Exhibition on the occasion<br>of Dr. Babasaheb Ambedkar Birth<br>Anniversary"                              | Library                           | Smt. Phapale Yogita S.     | 14-04-2024                  |
| 2          | Field Visit/ Field work                                                                                          | Political<br>Science              | Dr. Raviraj A Vatne        | 09-04-2024                  |
| 3          | Placement cell Programme                                                                                         | Placement cell committee          | Mrs. S.S. Ahire            | 23/03/2024                  |
| 4          | Visit to Udoji Maratha Museum of Education Heritage                                                              | English                           | Ms. Sangeeta S. Aher       | 21-03-2024                  |
| 5          | Workshop on Research<br>Methodology                                                                              | English                           | Dr. Pranali Jadhav         | 15-03-2024                  |
| 6          | Seminar on Cyber Threats and<br>Cyber Security                                                                   | Computer<br>Science               | Dr. A. S. Bachhav          | 04-03-2024                  |
| 7          | Stress in IT Profession & Management of Stress & Anger for health                                                | Computer<br>Science               | Dr. Archana S.<br>Bachhav  | 29/2/2024                   |
| 8          | Dr. M.R.Jaykar Employability skill Development Programme                                                         | Computer<br>Science               | Dr. Archana S.<br>Bachhav  | 26-02-2024 to 07-03-2024    |
| 9          | Guest lecture on Entrepreneurship                                                                                | Computer<br>Science               | Dr. Archana S.<br>Bachhav  | 26-02-2024                  |
| 10         | "Granth Dindi" on the occasion of<br>birth anniversary of Late<br>V.V.Shriwadkar (Kusumagraj: A<br>Marathi Poet) | Library                           | Smt. Phapale Yogita S.     | 27-02-2024                  |
| 11         | Field Visit                                                                                                      | Psychology                        | Dr. Gosavi S.R.            | 27-02-2024                  |
| 12         | One day workshop on wine making                                                                                  | Chemistry                         | Dr. R. B. Patil            | 23-02-2024                  |
| 13         | Study Tour- Raigadh-<br>Harihareshwar-Divenagar                                                                  | Geography                         | Mr. S. R. Nikam            | 22-02-2024 to<br>23-02-2024 |
| 14         | World Surya Namaskar Day                                                                                         | Physical<br>Education &<br>Sports | Dr. Minakshi Gawali        | 16-02-2024                  |
| 15         | Visit at INHCRF, Anjneri Nashik                                                                                  | History                           | Dr. Milind R. Thorat       | 14-02-2024                  |