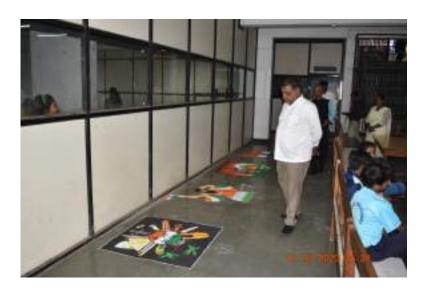

### **Report of Event/Programme**

| Name of the Department/ committee                                                                 | Department of Computer science                     |                                             |                      |  |  |
|---------------------------------------------------------------------------------------------------|----------------------------------------------------|---------------------------------------------|----------------------|--|--|
| Name of the Coordinator                                                                           | Dr. A. S. Bach                                     | Dr. A. S. Bachhav                           |                      |  |  |
| Title of the Event/ Programme                                                                     | Seminar on Cyber Threats and Cyber Security        |                                             |                      |  |  |
| Date /Period of Event/ Programme                                                                  | 4th March 2024                                     |                                             |                      |  |  |
| Objective of the event/Programme                                                                  | To aware about the Cyber Freak and Cyber Security  |                                             |                      |  |  |
| Sponsored Agency /Institute                                                                       | Department of                                      | Computer science                            |                      |  |  |
| Number of -                                                                                       | Male:                                              | Female:                                     | Total:               |  |  |
| The Teacher involved in organizing activity-                                                      | 00                                                 | 01                                          | 01                   |  |  |
| The Students involved in organizing activity-                                                     |                                                    |                                             |                      |  |  |
| Total involved in organizing activity-                                                            | 00                                                 | 01                                          | 01                   |  |  |
| No. of the Participant-                                                                           | Male:                                              | Female:                                     | Total:               |  |  |
| Students                                                                                          | 34                                                 | 57                                          | 91                   |  |  |
| Teachers                                                                                          | 00                                                 | 01                                          | 01                   |  |  |
| Other than Teachers/ Students                                                                     |                                                    |                                             |                      |  |  |
| Total Participants-                                                                               | 34                                                 | 57                                          | 91                   |  |  |
| Name of the Expert                                                                                | Dr. Sopan A.                                       | Talekar                                     |                      |  |  |
|                                                                                                   | Associate Prof.                                    | . & Head of Inform                          | ation Tech.          |  |  |
|                                                                                                   | Karmaveer Ad                                       | lv. Baburao Thakai                          | re College of        |  |  |
|                                                                                                   | Engineering, N                                     | lashik                                      |                      |  |  |
| Impact of extension activities in sensitizing students to social issues and holistic development. |                                                    | rstands that what p<br>ne of using social m | recautions should be |  |  |
| Outcome of the activity                                                                           |                                                    |                                             | s and ways to secure |  |  |
|                                                                                                   | our account on internet. They also learn that what |                                             |                      |  |  |
| V CALE (/P                                                                                        |                                                    | taken while posting                         | g data on internet.  |  |  |
| Venue of the Event/ Programme                                                                     | K.S.K.W. Colle                                     | ege, Nashik.                                |                      |  |  |