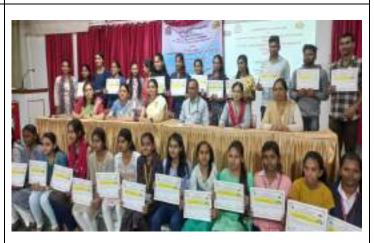

### Report of Event/Programme

| Name of the Department/ committee                                                                             | Library                                        |
|---------------------------------------------------------------------------------------------------------------|------------------------------------------------|
| Name of the Coordinator                                                                                       | Smt. Phapale Yogita S.                         |
| Title of the Event/ Programme                                                                                 | "Book Exhibition on the occasion of Dr.        |
|                                                                                                               | Babasaheb Ambedkar Birth                       |
|                                                                                                               | Anniversary"                                   |
| Date /Period of Event/ Programme                                                                              | 14.04.2024                                     |
| Objective of the event/Programme                                                                              | 1. To pay Tribute to the Dr. Babasaheb         |
|                                                                                                               | Ambedkar                                       |
|                                                                                                               | 2. To make familiar with Reading Materials     |
|                                                                                                               | available in the Library on the "Dr. Babasaheb |
|                                                                                                               | Ambedkar".                                     |
|                                                                                                               | 3. To developed the reading Habits of Students |
| Sponsored Agency /Institute                                                                                   | Nil                                            |
| No. of the Teacher involved in organizing activity-                                                           | Male: 3 Female: 3 Total: 6                     |
| No. of the Students involved in organizing activity-                                                          | Male: 0 Female: 5 Total: 5                     |
| Total involved in organizing activity-                                                                        | Male: 3 Female: 8 Total:11                     |
| No. of the Participant- Students                                                                              | Male: 20 Female: 15 Total: 35                  |
| No. of the Participant- Teachers                                                                              | Male: 5 Female: 04 Total: 09                   |
| No. of the Participants other than Teachers/ Students                                                         | Male: 02 Female: 02 Total: 04                  |
| Total Participants-                                                                                           | Male: 27 Female: 21 Total: 45                  |
| Name of the Expert /Invitee/Lecturer                                                                          | Smt. Phapale Yogita S.                         |
| (With Designation, Contact, Address & email etc.)                                                             | Librarian (8308684279)                         |
| Impact of extension activities in sensitizing students to social issues and holistic development.( Two lines) |                                                |
| Outcome of the activity                                                                                       | 1. Use of reference section of library is      |
|                                                                                                               | Increased than the earlier                     |
| Venue of the Event/ Programme                                                                                 | Library                                        |