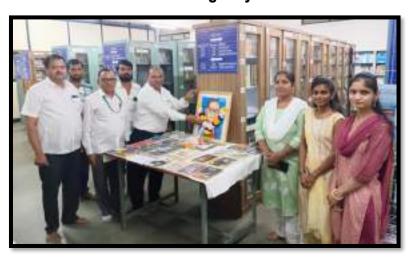

### Report of Event/Programme

| Name of the Department/ committee                                                                             | Library                                        |
|---------------------------------------------------------------------------------------------------------------|------------------------------------------------|
| Name of the Coordinator                                                                                       | Smt. Phapale Yogita S.                         |
| Title of the Event/ Programme                                                                                 | "Book Exhibition on the occasion of Dr.        |
|                                                                                                               | Babasaheb Ambedkar Birth                       |
|                                                                                                               | Anniversary"                                   |
| Date /Period of Event/ Programme                                                                              | 14.04.2024                                     |
| Objective of the event/Programme                                                                              | 1. To pay Tribute to the Dr. Babasaheb         |
|                                                                                                               | Ambedkar                                       |
|                                                                                                               | 2. To make familiar with Reading Materials     |
|                                                                                                               | available in the Library on the "Dr. Babasaheb |
|                                                                                                               | Ambedkar".                                     |
|                                                                                                               | 3. To developed the reading Habits of Students |
| Sponsored Agency /Institute                                                                                   | Nil                                            |
| No. of the Teacher involved in organizing activity-                                                           | Male: 3 Female: 3 Total: 6                     |
| No. of the Students involved in organizing activity-                                                          | Male: 0 Female: 5 Total: 5                     |
| Total involved in organizing activity-                                                                        | Male: 3 Female: 8 Total:11                     |
| No. of the Participant- Students                                                                              | Male: 20 Female: 15 Total: 35                  |
| No. of the Participant- Teachers                                                                              | Male: 5 Female: 04 Total: 09                   |
| No. of the Participants other than Teachers/ Students                                                         | Male: 02 Female: 02 Total: 04                  |
| Total Participants-                                                                                           | Male: 27 Female: 21 Total: 45                  |
| Name of the Expert /Invitee/Lecturer                                                                          | Smt. Phapale Yogita S.                         |
| (With Designation, Contact, Address & email etc.)                                                             | Librarian (8308684279)                         |
| Impact of extension activities in sensitizing students to social issues and holistic development.( Two lines) |                                                |
| Outcome of the activity                                                                                       | 1. Use of reference section of library is      |
|                                                                                                               | Increased than the earlier                     |
| Venue of the Event/ Programme                                                                                 | Library                                        |