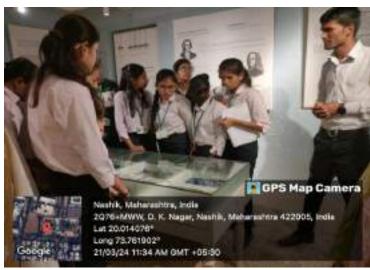

### **INDEX**

| Sr.<br>No. | Name of the Event/ Programme/<br>Workshop/ Seminar                                                               | Name of the Department            | Name of the<br>Coordinator | Date/ Period                |
|------------|------------------------------------------------------------------------------------------------------------------|-----------------------------------|----------------------------|-----------------------------|
| 1          | "Book Exhibition on the occasion<br>of Dr. Babasaheb Ambedkar Birth<br>Anniversary"                              | Library                           | Smt. Phapale Yogita S.     | 14-04-2024                  |
| 2          | Field Visit/ Field work                                                                                          | Political<br>Science              | Dr. Raviraj A Vatne        | 09-04-2024                  |
| 3          | Placement cell Programme                                                                                         | Placement cell committee          | Mrs. S.S. Ahire            | 23/03/2024                  |
| 4          | Visit to Udoji Maratha Museum of Education Heritage                                                              | English                           | Ms. Sangeeta S. Aher       | 21-03-2024                  |
| 5          | Workshop on Research<br>Methodology                                                                              | English                           | Dr. Pranali Jadhav         | 15-03-2024                  |
| 6          | Seminar on Cyber Threats and<br>Cyber Security                                                                   | Computer<br>Science               | Dr. A. S. Bachhav          | 04-03-2024                  |
| 7          | Stress in IT Profession & Management of Stress & Anger for health                                                | Computer<br>Science               | Dr. Archana S.<br>Bachhav  | 29/2/2024                   |
| 8          | Dr. M.R.Jaykar Employability skill Development Programme                                                         | Computer<br>Science               | Dr. Archana S.<br>Bachhav  | 26-02-2024 to 07-03-2024    |
| 9          | Guest lecture on Entrepreneurship                                                                                | Computer<br>Science               | Dr. Archana S.<br>Bachhav  | 26-02-2024                  |
| 10         | "Granth Dindi" on the occasion of<br>birth anniversary of Late<br>V.V.Shriwadkar (Kusumagraj: A<br>Marathi Poet) | Library                           | Smt. Phapale Yogita S.     | 27-02-2024                  |
| 11         | Field Visit                                                                                                      | Psychology                        | Dr. Gosavi S.R.            | 27-02-2024                  |
| 12         | One day workshop on wine making                                                                                  | Chemistry                         | Dr. R. B. Patil            | 23-02-2024                  |
| 13         | Study Tour- Raigadh-<br>Harihareshwar-Divenagar                                                                  | Geography                         | Mr. S. R. Nikam            | 22-02-2024 to<br>23-02-2024 |
| 14         | World Surya Namaskar Day                                                                                         | Physical<br>Education &<br>Sports | Dr. Minakshi Gawali        | 16-02-2024                  |
| 15         | Visit at INHCRF, Anjneri Nashik                                                                                  | History                           | Dr. Milind R. Thorat       | 14-02-2024                  |