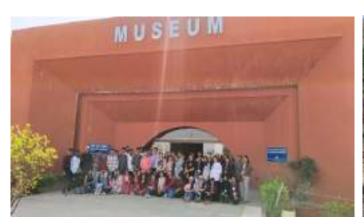

t of extension activities in sensitizing students | Students understood importance of Museum &      |  |  |  |  |  |
| to social issues and holistic development.( Two lines) | Indian History.                                 |  |  |  |  |  |
| Outcome of the activity                                | 1. Students understood importance of Museum &   |  |  |  |  |  |
|                                                        | Indian History.                                 |  |  |  |  |  |
|                                                        | 2. Students got knowledge about Numismatics.    |  |  |  |  |  |
| Venue of the Event/ Programme                          | At Anjneri Tal- Traymbakeshwar, Nashik          |  |  |  |  |  |

Photo with captions) - JPEG format (Any 1-2 Selected photos)





Visit at INHCRF, Anjneri Nashik

Dr. Milind R. Thorat

Coordinator

Mr. M.D. Pawar

Dr. D.N. Pawar

Co-ordinator IQAC K.S.K.W.Arts.Sci. 8.Comm.College CIDCO.Neahlin 422008 Dr. S.K. Kushare

PRINCIPAL K.S.K.W. Arts, Sci. & Com. College, CIDCO, Nashik-8,



### Maratha Vidya Prasarak Samaj Karmaveer Shantarambapu Kondaji Wavare Arts, Science and Commerce College, CIDCO, Nashik Dept. of History & IQAC

One Day Study Tour

14/02/2024

# at The Indian Numismatic, Historical & Cultural Research Foundation (INHCRF)

#### Anjneri, Nashik Attendance Sheet

| Sr.No | - Control of the cont | Class  | Mobile        | Sign.             |
|-------|----------------------------------------------------------------------------------------------------------------------------------------------------------