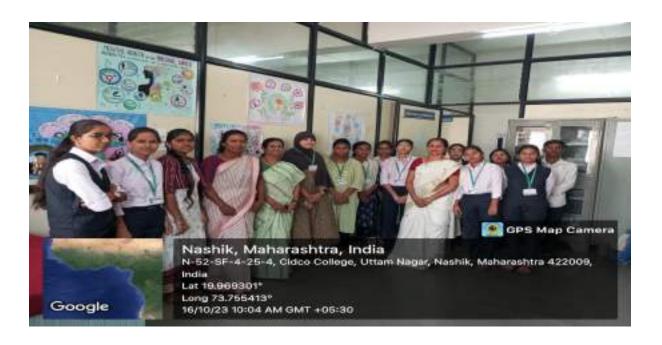

|                  |           |  |
| Outcome of the activity                                                                                       | The Day provides an opportunity for all stakeholders working on mental health issues to talk about their work, and what more needs to be done to make mental health care a reality for people worldwide. |                  |           |  |
| Venue of the Event/ Programme                                                                                 | KSKW Coll                                                                                                                                                                                                | lege, CIDCO , Na | ashik     |  |





Suile

Charach.

Pamaral Dr. D.N. Pawar

Mul. Dr. S.K. Kushare **Principal** 

Ms. Sarika Rayate

Dr S. R. Gosavi Event Coordinator (Head of the Department) (Coordinator IQAC)

"Annual Social Gathering" during 23rd January to 25th January 2024 held at K.S.K. W. Arts, Science and Commerce college, CIDCO, Nashik on the occasion of Class participated and secured rank First / Second in the event Poster Making (world Mental Health Day Mr./Miss Gawai Payal Ajaykumar This is to certify that, and a second Dr. M.R. Thorat Arts, Science and Commerce College, CIDCO Karmaveer Shantarambapu Kondaji Wavare "Annual Prize Distribution Ceremony" NAAC Re-accredited 'B\* Grade (IV Cycle 2023-28, CGPA: 2.66) Certificate of Merit "Best College Award by S.P. Pune University, Pune" Uttamnagar, CIDCO, Nashik -8