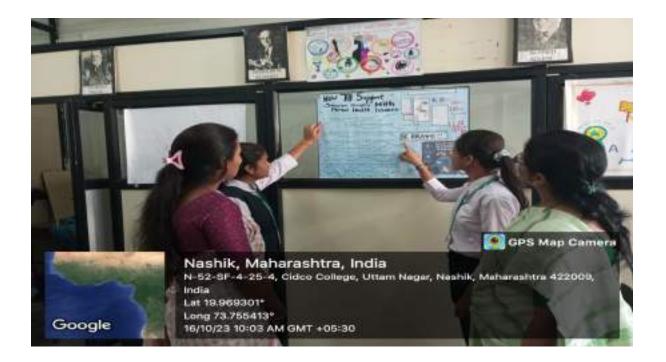

|                  |           |  |
| Outcome of the activity                                                                                       | The Day provides an opportunity for all stakeholders working on mental health issues to talk about their work, and what more needs to be done to make mental health care a reality for people worldwide. |                  |           |  |
| Venue of the Event/ Programme                                                                                 | KSKW Coll                                                                                                                                                                                                | lege, CIDCO , Na | ashik     |  |





Suile

Charach.

Pamaral Dr. D.N. Pawar

Mul. Dr. S.K. Kushare **Principal** 

Ms. Sarika Rayate

Dr S. R. Gosavi Event Coordinator (Head of the Department) (Coordinator IQAC)

"Annual Social Gathering" during 23rd January to 25th January 2024 held at K.S.K. W. Arts, Science and Commerce college, CIDCO, Nashik on the occasion of Class participated and secured rank First / Second in the event Poster Making (world Mental Health Day Mr./Miss Gawai Payal Ajaykumar This is to certify that, and a second Dr. M.R. Thorat Arts, Science and Commerce College, CIDCO Karmaveer Shantarambapu Kondaji Wavare "Annual Prize Distribution Ceremony" NAAC Re-accredited 'B\* Grade (IV Cycle 2023-28, CGPA: 2.66) Certificate of Merit "Best College Award by S.P. Pune University, Pune" Uttamnagar, CIDCO, Nashik