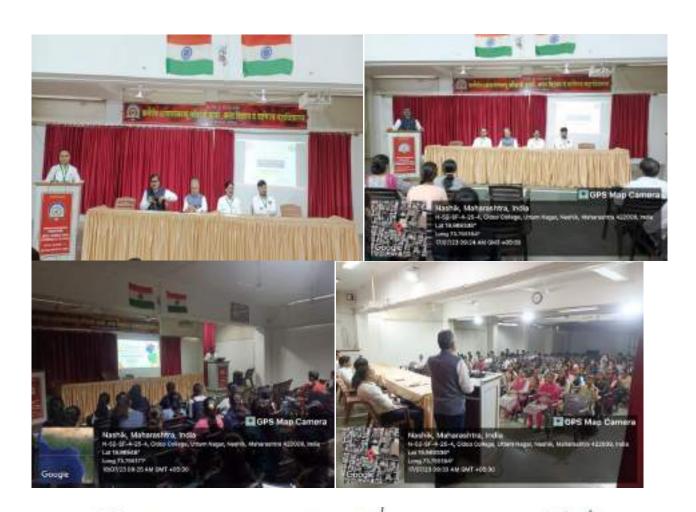

### **Report of Event/Programme**

| Name of the Department/ committee     | <b>Political Science</b>      |                     |                |
|---------------------------------------|-------------------------------|---------------------|----------------|
| Name of the Coordinator               | Dr. Raviraj A Vatne           |                     |                |
| Title of the Event/ Programme         | Field Visit/ Field work       |                     |                |
| Date /Period of Event/ Programme      | 09/04/2024                    |                     |                |
| Objective of the event/Programme      | 1. Contextual Understan       | ding                |                |
|                                       | 2. Community Engagem          | ent                 |                |
|                                       | 3. Problem Identification     | n and Solving       |                |
| Sponsored Agency /Institute           |                               |                     |                |
| No. of the Participant-               | Male :                        | Female:             | Total:         |
| Students                              | 09                            | 21                  | 30             |
| Teachers                              | 02                            | 00                  | 02             |
| Other than Teachers/ Students         | 00                            | 00                  | 00             |
| Total Participants-                   | 11                            | 21                  | 32             |
| Name of the Expert /Invitee/Lecturer  |                               | 1                   |                |
| (With Designation, Contact, Address & |                               |                     |                |
| email etc.)                           |                               |                     |                |
| Impact of extension activities        | Field visits are crucial for  | or bridging the     | gap between    |
| 3 in sensitizing students to social   | theoretical knowledge a       | nd practical app    | plication,     |
| issues and holistic development.      | providing comprehensiv        | e insights that     | are essential  |
| ( Two lines)                          | for robust and impactful      | l research          |                |
| Outcome of the activity               | Field visit activities can si | gnificantly enric   | h the research |
|                                       | process, offering valuable    | Č                   |                |
|                                       | contribute to the depth and   | d quality of the st | tudy.          |
| Venue of the Event/ Programme         | New Nashik Division N         | Muncipal Coop       | eration        |

Website:www.cidcocollegenashik.ac.in

Email:cidcocollegenasik@rediffmail.com

Some snapshots of the programme

**Dr.R.A.Vatne**Coordinator

**Dr.D.N. Pawar** IQAC, Coordinator

Principal
Maratha Vidya Prasarak Samaj's
Karraver Shararanbaju Kordaji Wavers
Arts science and Commerce College
Ultamnagar CIDCO Nashis 422008