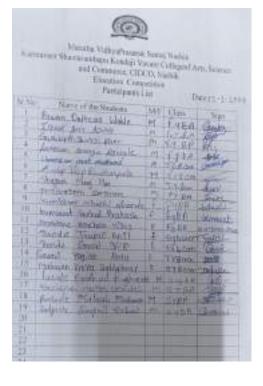

### ATTENDENCE REPORT

Department of Political Science

2023-24

|           | Name: Field visit/wort                              | <            |              | Date:           | 92               |
|-----------|-----------------------------------------------------|--------------|--------------|-----------------|------------------|
| Sr.<br>No | Full Name                                           | Class        | Mobile No.   | Male/<br>Female | Sign             |
| 1         | LIIKe Snehal Vijay                                  | S.Y.B.A      | 9823593179   | g Female        | gue_             |
| 0         | Konchan Pathak                                      | S.Y.B.A      | 940543076    | female          | Barchon.         |
| 1         | ) Ahire yadhowi chhotu                              |              | 3028613500   | Female          | y.C.Ahire        |
| 4         | Harstold D Gharryhov.                               | S.Y.BA       | 3049643949   | Femade          | - HiGhenton      |
| . 5.      | Ravita . V. Borse.                                  | S-1-BA       | 9021014070   | Femde           | · POSS           |
| 63        | deba vijas chanchalani                              | 6.7.B.A      | 9322698825   | 1 1             |                  |
| 7)        | Gardi Apeksha Baly                                  | S. Y. BA     | J822841506   |                 | 9.80000-1-000    |
| 8)        | Khairnar Aishvaya Manchar                           | 5.4.BA       | 9764960407   |                 | Cydslar ex.      |
| 9)        | yash. Sanje                                         | 5.7.B.H      | 9763360282   | Male            | ,                |
| 10        | Nutan Aran Pugar                                    | 5.000        | 3765 5830764 | Former          | nutren           |
| 97        | 2104151 41501612 gyday                              | 57.BA        | 7875134269   | male            | Bond Def.        |
| 12        |                                                     | 54.BA        | 749943820    | mula            | 0 +11            |
| 13        | Mutadak Neha Balasaheb                              | SY-BA        | 9021859248   | Female          | Maritidal.       |
| 14        | KShiragar Sweknuti And                              |              |              |                 | 5. Kshigax.      |
| 15        | Darshan Santhash what                               | 3. Y. BA     |              | male            | Darshan-U        |
| 16        | Ambhure Parobix Anim                                | 9.0.A        |              | mak             | parthouse        |
| 17.       | Darhad vishel Laxmon                                | S.Y.BA       |              | male            | Divional         |
| 18.       | Dhabhade Roshon Saliny                              | T.Y.B.A      | ec.          | Male            | alashan.         |
| 19.       | Chaudhiri Lina Kilas                                | T.Y.BA       | 923963264    | Freeb           | Chaudhy          |
| 20        | Ghorpade Lahu Hanumi                                | TYBAT        | 1756048354   | Male            | G.L.H.           |
| 21        | Garnade daghani                                     | TY BA        | 1385139739   | temale          | M Grawam         |
| 22        | Kadam Ondlari Ontta T                               | Y. 3.0 9     | 3595655911   | female          | Hadach           |
| 23.       | Navale Rahul Gomath                                 | TY.BA        |              | remak.          | NavaleSomet      |
| 1 [       | https://www.mash?                                   | L. N. 63310  | 18224 12071  | Solos           | H. Pathan        |
| 15.0      | brie voishanvi yoshawam ]                           | . Y. O. A. 9 | 921200084    | nale            | Porcje.          |
| 16. 1     | brje voishanvi yoshawam 7<br>Zakolkar Grajana vitta | T. Y. DA 0   | 112025062    | iemale          | Gr. 20501601 Hay |
| 27.       | Barakar Waveri Popal T                              | Y.B.A        |              | female          | H. P. Sava Var.  |
|           | , ,                                                 |              |              |                 | 144/             |

### ATTENDENCE REPORT

Department of Political Science 2023-24

|           |                                                                    | 3-24       |                                    |                 |          |
|-----------|--------------------------------------------------------------------|------------|------------------------------------|-----------------|----------|
|           | ame :                                                              |            | 1                                  | Date:           |          |
| Sr.<br>No | Full Name                                                          | Class      | Mobile No.                         | Male/<br>Female | Sign     |
| 18        | Borade Sharti Sunjoblan                                            | A.G.Y.T    | 8459124918                         | Fonale          | & Born   |
| 29        | Bosade Aditra Railos                                               | T.Y.DA     | 90228 1525                         | meale           | A.K.D    |
| 30        | Borade Sharti Sunjohm<br>Borade Aditja kailos<br>Ohahe Nibra Vijay | 7.4.BA     | 897504093                          | Female          | Nilow    |
|           |                                                                    | Ja Seen    |                                    | Februal         |          |
|           | 00 :                                                               | Uttamnagar | Macethalind                        | rincipal        | amajs    |
|           | Kany-                                                              | 422008     | Karmaveer Share<br>Arts-science-ar | arambapu Kondi  | Wavers . |
|           | 1                                                                  | 21. See    | Uttamnagar Ci                      |                 |          |
|           |                                                                    |            |                                    |                 |          |
|           |                                                                    |            |                                    |                 |          |
|           |                                                                    | -          |                                    |                 |          |
|           |                                                                    |            |                                    |                 |          |
|           |                                                                    |            |                                    |                 |          |
| -         |                                                                    |            |                                    |                 |          |
|           |                                                                    |            |                                    |                 |          |
|           |                                                                    |            |                                    | -               |          |
|           |                                                                    |            |                                    |                 |          |
|           |                                                                    |            |                                    |                 |          |
|           |                                                                    |            |                                    |                 |          |
|           |                                                                    |            |                                    |                 | -        |
|           |                                                                    |            |                                    |                 |          |
|           |                                                                    |            |                                    |                 |          |
| -         |                                                                    |            |                                    |                 | 200      |
| 1         |                                                                    |            |                                    | 1               | 1        |