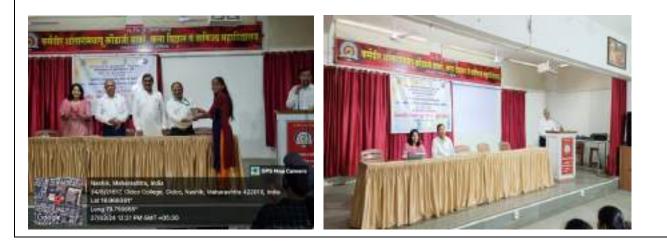

#### **Report of Event/ Programme**

| Name of the Department/ committee                         | National Serv                                          | rice Scheme            |                                |
|-----------------------------------------------------------|--------------------------------------------------------|------------------------|--------------------------------|
| Name of the Coordinator                                   | Dr. Ravindra Ahire                                     |                        |                                |
| Title of the Event/ Programme                             | Tree Plantation (Mera Mati ,Mera Desh)                 |                        |                                |
| Date /Period of Event/ Programme                          | 27/07/2023                                             |                        |                                |
| Objective of the event/Programme                          | The event air                                          | ned to promote en      | vironmental conservation       |
|                                                           | and create aw                                          | vareness about the     | significance of planting       |
|                                                           | trees.                                                 |                        |                                |
| Sponsored Agency /Institute                               | KSKW ASC                                               | College, CIDCO, N      | lashik                         |
| No. of the Teacher involved in organizing activity-       | Male : 03                                              | Female : 02            | Total: 05                      |
| No. of the P.O. involved in organizing activity-          | Male: 51                                               | Female : 49            | Total : 100                    |
| Total involved in organizing activity-                    | Male: 54                                               | Female : 51            | Total : 105                    |
| No. of the Participant- Programme Officers                | Male : 51                                              | Female :49             | Total : 100                    |
| No. of the Participant- Teachers                          | Male : 03                                              | Female : 02            | Total: 05                      |
| No. of the Participants other than Teachers/ Students     | Male: 01                                               | Female : 00            | Total: 01                      |
| Total Participants-                                       | Male : 55                                              | Female : 51            | Total : 106                    |
| Name of the Expert /Invitee/Lecturer                      | Dr. Bhaskar I                                          | Dhokhe (Principal, AS  | C College, Tyambkeshwer )      |
| (With Designation, Contact, Address & email etc.)         | Dr. Sopan Ku                                           | Ishare (Principal, KSK | W ASC College, CIDCO, Nashik ) |
| Impact of extension activities in sensitizing students to | Plant 75 local tree saplings to commemorate the heroes |                        |                                |
| social issues and holistic development.( Two lines)       | and contribute to environmental conservation.          |                        |                                |
| Outcome of the activity                                   | Environmental Conservation, Social welfare and         |                        |                                |
|                                                           | preserving the nation's rich culture heritage.         |                        |                                |
| Venue of the Event/ Programme                             | KSKW ASC                                               | College, CIDCO, N      | lashik                         |

Tree Plantation with Principal Dr. Bhaskar Dhokhe, Dr. Sopan Kushare, Dr D. N. Pawar, NSS P.O.s & volunteers

Dr. R.A.Ahire Coordinator

**Dr.D.N. Pawar** IQAC, Coordinator

Dr. S. K. Kushare, Principal

Arts, Science & Commerce College, Uttamnagar, CIDCO, Nashik-422008.