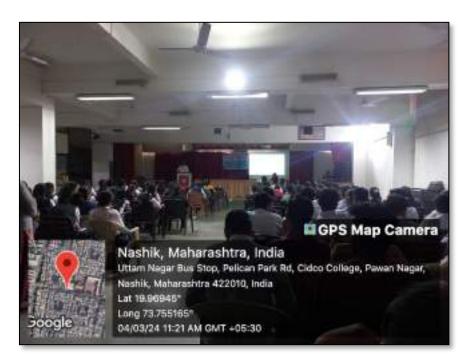

#### **Report of Event/ Programme**

| Name of the Department/ committee                         | National Serv                                          | rice Scheme            |                                |
|-----------------------------------------------------------|--------------------------------------------------------|------------------------|--------------------------------|
| Name of the Coordinator                                   | Dr. Ravindra Ahire                                     |                        |                                |
| Title of the Event/ Programme                             | Tree Plantation (Mera Mati ,Mera Desh)                 |                        |                                |
| Date /Period of Event/ Programme                          | 27/07/2023                                             |                        |                                |
| Objective of the event/Programme                          | The event air                                          | ned to promote en      | vironmental conservation       |
|                                                           | and create aw                                          | vareness about the     | significance of planting       |
|                                                           | trees.                                                 |                        |                                |
| Sponsored Agency /Institute                               | KSKW ASC                                               | College, CIDCO, N      | lashik                         |
| No. of the Teacher involved in organizing activity-       | Male : 03                                              | Female : 02            | Total: 05                      |
| No. of the P.O. involved in organizing activity-          | Male: 51                                               | Female : 49            | Total : 100                    |
| Total involved in organizing activity-                    | Male: 54                                               | Female : 51            | Total : 105                    |
| No. of the Participant- Programme Officers                | Male : 51                                              | Female :49             | Total : 100                    |
| No. of the Participant- Teachers                          | Male : 03                                              | Female : 02            | Total: 05                      |
| No. of the Participants other than Teachers/ Students     | Male: 01                                               | Female : 00            | Total: 01                      |
| Total Participants-                                       | Male : 55                                              | Female : 51            | Total : 106                    |
| Name of the Expert /Invitee/Lecturer                      | Dr. Bhaskar I                                          | Dhokhe (Principal, AS  | C College, Tyambkeshwer )      |
| (With Designation, Contact, Address & email etc.)         | Dr. Sopan Ku                                           | Ishare (Principal, KSK | W ASC College, CIDCO, Nashik ) |
| Impact of extension activities in sensitizing students to | Plant 75 local tree saplings to commemorate the heroes |                        |                                |
| social issues and holistic development.( Two lines)       | and contribute to environmental conservation.          |                        |                                |
| Outcome of the activity                                   | Environmental Conservation, Social welfare and         |                        |                                |
|                                                           | preserving the nation's rich culture heritage.         |                        |                                |
| Venue of the Event/ Programme                             | KSKW ASC                                               | College, CIDCO, N      | lashik                         |

Tree Plantation with Principal Dr. Bhaskar Dhokhe, Dr. Sopan Kushare, Dr D. N. Pawar, NSS P.O.s & volunteers

Dr. R.A.Ahire Coordinator

**Dr.D.N. Pawar** IQAC, Coordinator

Dr. S. K. Kushare, Principal

Arts, Science & Commerce College, Uttamnagar, CIDCO, Nashik-422008.