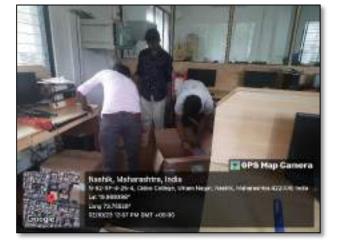

Tree Plantation with Principal Dr. Bhaskar Dhokhe, Dr. Sopan Kushare, Dr D. N. Pawar, NSS P.O.s & volunteers

Dr. R.A.Ahire Coordinator

**Dr.D.N. Pawar** IQAC, Coordinator

Dr. S. K. Kushare, Principal

Arts, Science & Commerce College, Uttamnagar, CIDCO, Nashik-422008.