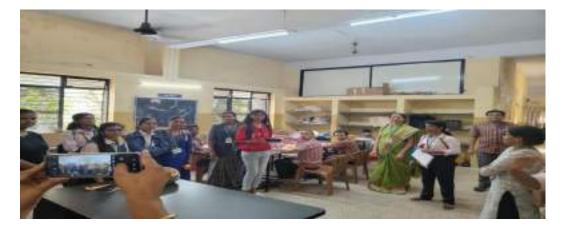

tivities in sensitizing students<br>to social issues and holistic development.( Two<br>lines) | To aware about Mental health                                           |  |  |  |  |  |
| Outcome of the activity                                                                                             | One student celebrating her birthday with mentally challenged students |  |  |  |  |  |
| Venue of the Event/ Programme                                                                                       | Prabodhini School : An Institution for the care of Mentally Challenged |  |  |  |  |  |

## Mentally Challenged Students Works in Their Workshop



Making Pen by Mentally Challenged Students.



Our Student Komal Khambalwal was celebrating Her Birthday with Mentally Challenged Students



Sunda



Ms. Sarika Rayate Dr. S.K. Kushare Dr S. R. Gosavi Dr. D.N. Pawar Event Coordinator (Head of the Department) (Coordinator IQAC) Principal

मराठा विद्या प्रसारक समाजाचे, कर्मवीर शांतारामवापू कोंडाजी वावरे कत्ना, विज्ञान व वाणिज्य महाविद्यात्नय, सिडको उत्तमनगर, नाशिक - ४२२ ००८.(महाराष्ट्र) सावित्रीवाई फुले पुणे विद्यापीठाशी संलग्न आयडी नं. : पी.यु/एन.एस./ए.एस.सी/०४७/१९९३ नॅक पुनर्मूल्यांकन 'अ' श्रेणी (III Cycle २०१७-२२, CGPA ३.२०) AISHE : C-42086 ज्यु कॉलेज इंडेक्स नं.- १३.१७.१८ UDISE No. : २७२०१८०५२०९ (सावित्रीवाई फुले पूणे विद्यापीठाचा सर्वोत्कृप्ट महाविद्यालय पुरस्कार : २००९-१० व २०२१-२२)



प्रा. (डॉ) एस. के. कुशारे एम.एसी., पीएच.डी

जावक क्र. :

ferita: 24 2 2024

# विभागाची शैक्षणिक सहल

मानसशास्त्र विभागातील सर्व विदयार्थ्यांना कळविण्यात येते की, आपल्या विभागाची शैक्षणिक सह