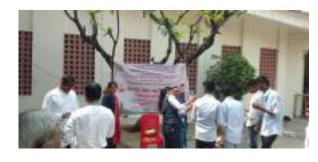

#### **Report of Event/ Programme**

| Name of the Department/ committee                         | National Serv                                          | rice Scheme            |                                |
|-----------------------------------------------------------|--------------------------------------------------------|------------------------|--------------------------------|
| Name of the Coordinator                                   | Dr. Ravindra Ahire                                     |                        |                                |
| Title of the Event/ Programme                             | Tree Plantation (Mera Mati ,Mera Desh)                 |                        |                                |
| Date /Period of Event/ Programme                          | 27/07/2023                                             |                        |                                |
| Objective of the event/Programme                          | The event air                                          | ned to promote en      | vironmental conservation       |
|                                                           | and create aw                                          | vareness about the     | significance of planting       |
|                                                           | trees.                                                 |                        |                                |
| Sponsored Agency /Institute                               | KSKW ASC                                               | College, CIDCO, N      | lashik                         |
| No. of the Teacher involved in organizing activity-       | Male : 03                                              | Female : 02            | Total: 05                      |
| No. of the P.O. involved in organizing activity-          | Male: 51                                               | Female : 49            | Total : 100                    |
| Total involved in organizing activity-                    | Male: 54                                               | Female : 51            | Total : 105                    |
| No. of the Participant- Programme Officers                | Male : 51                                              | Female :49             | Total : 100                    |
| No. of the Participant- Teachers                          | Male : 03                                              | Female : 02            | Total: 05                      |
| No. of the Participants other than Teachers/ Students     | Male: 01                                               | Female : 00            | Total: 01                      |
| Total Participants-                                       | Male : 55                                              | Female : 51            | Total : 106                    |
| Name of the Expert /Invitee/Lecturer                      | Dr. Bhaskar I                                          | Dhokhe (Principal, AS  | C College, Tyambkeshwer )      |
| (With Designation, Contact, Address & email etc.)         | Dr. Sopan Ku                                           | Ishare (Principal, KSK | W ASC College, CIDCO, Nashik ) |
| Impact of extension activities in sensitizing students to | Plant 75 local tree saplings to commemorate the heroes |                        |                                |
| social issues and holistic development.( Two lines)       | and contribute to environmental conservation.          |                        |                                |
| Outcome of the activity                                   | Environmental Conservation, Social welfare and         |                        |                                |
|                                                           | preserving the nation's rich culture heritage.         |                        |                                |
| Venue of the Event/ Programme                             | KSKW ASC                                               | College, CIDCO, N      | lashik                         |

Tree Plantation with Principal Dr. Bhaskar Dhokhe, Dr. Sopan Kushare, Dr D. N. Pawar, NSS P.O.s & volunteers

Dr. R.A.Ahire Coordinator

**Dr.D.N. Pawar** IQAC, Coordinator

Dr. S. K. Kushare, Principal

Arts, Science & Commerce College, Uttamnagar, CIDCO, Nashik-422008.