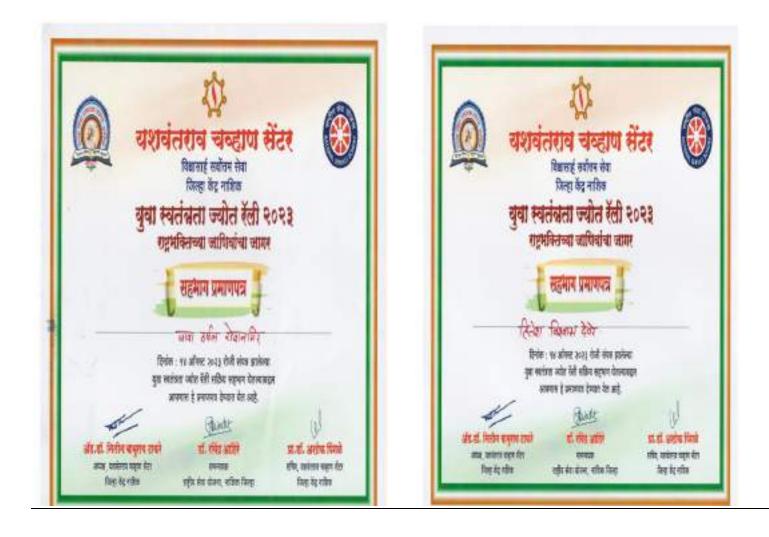

| Sr.<br>No. | Name of the activity                   | Organising unit/<br>agency/ collaborating<br>agency | Name of the scheme      | Year of the<br>activity | Number of students<br>participated in such<br>activities | Page<br>No. |
|------------|----------------------------------------|-----------------------------------------------------|-------------------------|-------------------------|----------------------------------------------------------|-------------|
| 1          | Tree Plantation (Mera Mati ,Mera Desh) | KSKW and SPPU                                       | National Service Scheme | 2023-24                 | 105                                                      | 5-8         |
| 2          | International Youth Day                | KSKW ,RRC & Civil<br>Hospital Nashik                | National Service Scheme | 2023-24                 | 118                                                      | 9-14        |
| 3          | Panchpran Pledge                       | KSKW College                                        | National Service Scheme | 2023-24                 | 74                                                       | 15-18       |
| 4          | Independence Day Youth Jyot Rally      | KSKW & Yashvantrao<br>chavhan center                | National Service Scheme | 2023-24                 | 155                                                      | 19-20       |
| 5          | Cleanliness campaign                   | KSKW College                                        | National Service Scheme | 2023-24                 | 40                                                       | 21-22       |
| 6          | Azadi ka Amrit Mahostav Program        | KSKW and SPPU                                       | National Service Scheme | 2023-24                 | 116                                                      | 23-28       |