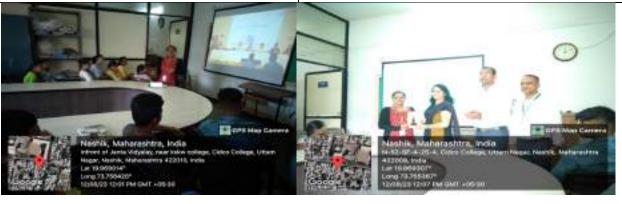

#### **Report of Event/ Programme**

| Name of the Department/ committee                         | National Serv                                          | rice Scheme            |                                |
|-----------------------------------------------------------|--------------------------------------------------------|------------------------|--------------------------------|
| Name of the Coordinator                                   | Dr. Ravindra Ahire                                     |                        |                                |
| Title of the Event/ Programme                             | Tree Plantation (Mera Mati ,Mera Desh)                 |                        |                                |
| Date /Period of Event/ Programme                          | 27/07/2023                                             |                        |                                |
| Objective of the event/Programme                          | The event air                                          | ned to promote en      | vironmental conservation       |
|                                                           | and create aw                                          | vareness about the     | significance of planting       |
|                                                           | trees.                                                 |                        |                                |
| Sponsored Agency /Institute                               | KSKW ASC                                               | College, CIDCO, N      | lashik                         |
| No. of the Teacher involved in organizing activity-       | Male : 03                                              | Female : 02            | Total: 05                      |
| No. of the P.O. involved in organizing activity-          | Male: 51                                               | Female : 49            | Total : 100                    |
| Total involved in organizing activity-                    | Male: 54                                               | Female : 51            | Total : 105                    |
| No. of the Participant- Programme Officers                | Male : 51                                              | Female :49             | Total : 100                    |
| No. of the Participant- Teachers                          | Male : 03                                              | Female : 02            | Total: 05                      |
| No. of the Participants other than Teachers/ Students     | Male: 01                                               | Female : 00            | Total: 01                      |
| Total Participants-                                       | Male : 55                                              | Female : 51            | Total : 106                    |
| Name of the Expert /Invitee/Lecturer                      | Dr. Bhaskar I                                          | Dhokhe (Principal, AS  | C College, Tyambkeshwer )      |
| (With Designation, Contact, Address & email etc.)         | Dr. Sopan Ku                                           | Ishare (Principal, KSK | W ASC College, CIDCO, Nashik ) |
| Impact of extension activities in sensitizing students to | Plant 75 local tree saplings to commemorate the heroes |                        |                                |
| social issues and holistic development.( Two lines)       | and contribute to environmental conservation.          |                        |                                |
| Outcome of the activity                                   | Environmental Conservation, Social welfare and         |                        |                                |
|                                                           | preserving the nation's rich culture heritage.         |                        |                                |
| Venue of the Event/ Programme                             | KSKW ASC                                               | College, CIDCO, N      | lashik                         |

Tree Plantation with Principal Dr. Bhaskar Dhokhe, Dr. Sopan Kushare, Dr D. N. Pawar, NSS P.O.s & volunteers

Dr. R.A.Ahire Coordinator

**Dr.D.N. Pawar** IQAC, Coordinator

Dr. S. K. Kushare, Principal

Arts, Science & Commerce College, Uttamnagar, CIDCO, Nashik-422008.