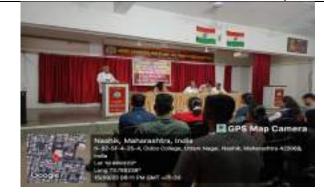

| Sr.<br>No. | Name of the activity                   | Organising unit/<br>agency/ collaborating<br>agency | Name of the scheme      | Year of the<br>activity | Number of students<br>participated in such<br>activities | Page<br>No. |
|------------|----------------------------------------|-----------------------------------------------------|-------------------------|-------------------------|----------------------------------------------------------|-------------|
| 1          | Tree Plantation (Mera Mati ,Mera Desh) | KSKW and SPPU                                       | National Service Scheme | 2023-24                 | 105                                                      | 5-8         |
| 2          | International Youth Day                | KSKW ,RRC & Civil<br>Hospital Nashik                | National Service Scheme | 2023-24                 | 118                                                      | 9-14        |
| 3          | Panchpran Pledge                       | KSKW College                                        | National Service Scheme | 2023-24                 | 74                                                       | 15-18       |
| 4          | Independence Day Youth Jyot Rally      | KSKW & Yashvantrao<br>chavhan center                | National Service Scheme | 2023-24                 | 155                                                      | 19-20       |
| 5          | Cleanliness campaign                   | KSKW College                                        | National Service Scheme | 2023-24                 | 40                                                       | 21-22       |
| 6          | Azadi ka Amrit Mahostav Program        | KSKW and SPPU                                       | National Service Scheme | 2023-24                 | 116                                                      | 23-28       |