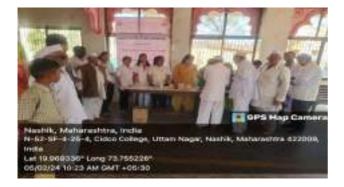

#### **Report of Event/ Programme**

| Name of the Department/ committee                         | National Serv                                          | rice Scheme            |                                |
|-----------------------------------------------------------|--------------------------------------------------------|------------------------|--------------------------------|
| Name of the Coordinator                                   | Dr. Ravindra Ahire                                     |                        |                                |
| Title of the Event/ Programme                             | Tree Plantation (Mera Mati ,Mera Desh)                 |                        |                                |
| Date /Period of Event/ Programme                          | 27/07/2023                                             |                        |                                |
| Objective of the event/Programme                          | The event air                                          | ned to promote en      | vironmental conservation       |
|                                                           | and create aw                                          | vareness about the     | significance of planting       |
|                                                           | trees.                                                 |                        |                                |
| Sponsored Agency /Institute                               | KSKW ASC                                               | College, CIDCO, N      | lashik                         |
| No. of the Teacher involved in organizing activity-       | Male : 03                                              | Female : 02            | Total: 05                      |
| No. of the P.O. involved in organizing activity-          | Male: 51                                               | Female : 49            | Total : 100                    |
| Total involved in organizing activity-                    | Male: 54                                               | Female : 51            | Total : 105                    |
| No. of the Participant- Programme Officers                | Male : 51                                              | Female :49             | Total : 100                    |
| No. of the Participant- Teachers                          | Male : 03                                              | Female : 02            | Total: 05                      |
| No. of the Participants other than Teachers/ Students     | Male: 01                                               | Female : 00            | Total: 01                      |
| Total Participants-                                       | Male : 55                                              | Female : 51            | Total : 106                    |
| Name of the Expert /Invitee/Lecturer                      | Dr. Bhaskar I                                          | Dhokhe (Principal, AS  | C College, Tyambkeshwer )      |
| (With Designation, Contact, Address & email etc.)         | Dr. Sopan Ku                                           | Ishare (Principal, KSK | W ASC College, CIDCO, Nashik ) |
| Impact of extension activities in sensitizing students to | Plant 75 local tree saplings to commemorate the heroes |                        |                                |
| social issues and holistic development.( Two lines)       | and contribute to environmental conservation.          |                        |                                |
| Outcome of the activity                                   | Environmental Conservation, Social welfare and         |                        |                                |
|                                                           | preserving the nation's rich culture heritage.         |                        |                                |
| Venue of the Event/ Programme                             | KSKW ASC                                               | College, CIDCO, N      | lashik                         |

Tree Plantation with Principal Dr. Bhaskar Dhokhe, Dr. Sopan Kushare, Dr D. N. Pawar, NSS P.O.s & volunteers

Dr. R.A.Ahire Coordinator

**Dr.D.N. Pawar** IQAC, Coordinator

Dr. S. K. Kushare, Principal

Arts, Science & Commerce College, Uttamnagar, CIDCO, Nashik-422008.