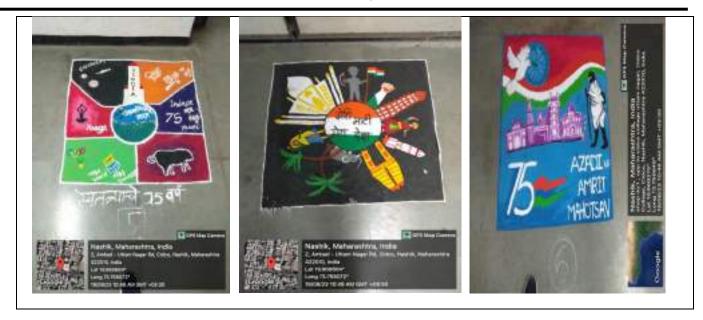

| Sr.<br>No. | Name of the activity                   | Organising unit/<br>agency/ collaborating<br>agency | Name of the scheme      | Year of the<br>activity | Number of students<br>participated in such<br>activities | Page<br>No. |
|------------|----------------------------------------|-----------------------------------------------------|-------------------------|-------------------------|----------------------------------------------------------|-------------|
| 1          | Tree Plantation (Mera Mati ,Mera Desh) | KSKW and SPPU                                       | National Service Scheme | 2023-24                 | 105                                                      | 5-8         |
| 2          | International Youth Day                | KSKW ,RRC & Civil<br>Hospital Nashik                | National Service Scheme | 2023-24                 | 118                                                      | 9-14        |
| 3          | Panchpran Pledge                       | KSKW College                                        | National Service Scheme | 2023-24                 | 74                                                       | 15-18       |
| 4          | Independence Day Youth Jyot Rally      | KSKW & Yashvantrao<br>chavhan center                | National Service Scheme | 2023-24                 | 155                                                      | 19-20       |
| 5          | Cleanliness campaign                   | KSKW College                                        | National Service Scheme | 2023-24                 | 40                                                       | 21-22       |
| 6          | Azadi ka Amrit Mahostav Program        | KSKW and SPPU                                       | National Service Scheme | 2023-24                 | 116                                                      | 23-28       |