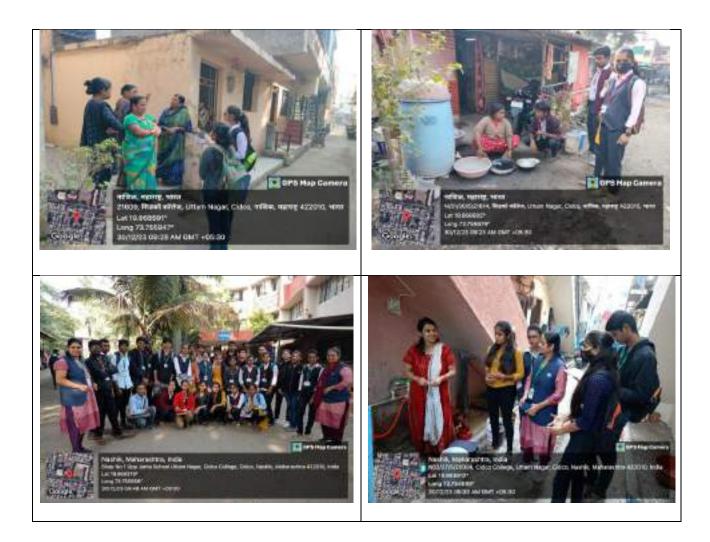

| Sr.<br>No. | Name of the activity                                                                    | Organising unit/<br>agency/ collaborating<br>agency | Name of the scheme | Year of the activity | Number of students<br>participated in such<br>activities | Page<br>No. |
|------------|-----------------------------------------------------------------------------------------|-----------------------------------------------------|--------------------|----------------------|----------------------------------------------------------|-------------|
| 18         | Seminar on Cyber Threats and<br>Cyber Security                                          | Computer Science                                    | Seminar            | 2023-24              | 90                                                       | 95-99       |
| 19         | Stress in IT Profession &<br>Management of Stress & Anger<br>for health                 | Computer Science                                    | Guest Lecture      | 2023-24              | 111                                                      | 100-105     |
| 20         | Field Visit Prabodhini School:<br>An Institution for the<br>care of Mentally Challenged | Psychology                                          | Field Visit        | 2023-24              | 33                                                       | 106-110     |
| 21         | Visit at INHCRF, Anjneri Nashik                                                         | History                                             | Field Visit        | 2023-24              | 51                                                       | 111-113     |
| 22         | Industrial visit Eaglebyte<br>Solutions Pvt. Ltd                                        | Computer Science                                    | Field Visit        | 2023-24              | 27                                                       | 114-116     |
| 23         | Cyber security awareness<br>Campaign at Girnare                                         | Computer Science                                    | Awareness Campaign | 2023-24              | 169                                                      | 117-120     |
| 24         | Hemoglobin and Blood group<br>estimation Camp                                           | Microbiology                                        | Camp               | 2023-24              | 102                                                      | 121-125     |
| 25         | <i>ADHARASHRAM'</i> Field Visit & Social Activity                                       | Marathi                                             | Field Visit        | 2023-24              | 14                                                       | 126-129     |
| 26         | KUSUAMAGRAJ UDYAN'- Field visite Cleanclines campaign                                   | Marathi                                             | Field Visit        | 2023-24              | 14                                                       | 130-130     |
| 27         | Water conservation awareness<br>Programme                                               | English                                             | Awareness Campaign | 2023-24              | 38                                                       | 131-133     |
| 28         | Visit to Green Leaves Nursary at Girnare                                                | Economics                                           | Field Visit        | 2023-24              | 11                                                       | 134-136     |
| 29         | Swachata Abhiyan                                                                        | Computer Science                                    | Awareness Campaign | 2023-24              | 25                                                       | 137-139     |