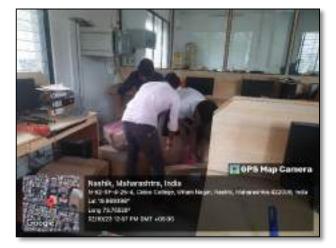

#### **Report of Event/ Programme**

| Name of the Department/ committee                         | National Serv                                          | rice Scheme            |                                |
|-----------------------------------------------------------|--------------------------------------------------------|------------------------|--------------------------------|
| Name of the Coordinator                                   | Dr. Ravindra Ahire                                     |                        |                                |
| Title of the Event/ Programme                             | Tree Plantation (Mera Mati ,Mera Desh)                 |                        |                                |
| Date /Period of Event/ Programme                          | 27/07/2023                                             |                        |                                |
| Objective of the event/Programme                          | The event air                                          | ned to promote en      | vironmental conservation       |
|                                                           | and create aw                                          | vareness about the     | significance of planting       |
|                                                           | trees.                                                 |                        |                                |
| Sponsored Agency /Institute                               | KSKW ASC                                               | College, CIDCO, N      | lashik                         |
| No. of the Teacher involved in organizing activity-       | Male : 03                                              | Female : 02            | Total: 05                      |
| No. of the P.O. involved in organizing activity-          | Male: 51                                               | Female : 49            | Total : 100                    |
| Total involved in organizing activity-                    | Male: 54                                               | Female : 51            | Total : 105                    |
| No. of the Participant- Programme Officers                | Male : 51                                              | Female :49             | Total : 100                    |
| No. of the Participant- Teachers                          | Male : 03                                              | Female : 02            | Total: 05                      |
| No. of the Participants other than Teachers/ Students     | Male: 01                                               | Female : 00            | Total: 01                      |
| Total Participants-                                       | Male : 55                                              | Female : 51            | Total : 106                    |
| Name of the Expert /Invitee/Lecturer                      | Dr. Bhaskar I                                          | Dhokhe (Principal, AS  | C College, Tyambkeshwer )      |
| (With Designation, Contact, Address & email etc.)         | Dr. Sopan Ku                                           | Ishare (Principal, KSK | W ASC College, CIDCO, Nashik ) |
| Impact of extension activities in sensitizing students to | Plant 75 local tree saplings to commemorate the heroes |                        |                                |
| social issues and holistic development.( Two lines)       | and contribute to environmental conservation.          |                        |                                |
| Outcome of the activity                                   | Environmental Conservation, Social welfare and         |                        |                                |
|                                                           | preserving the nation's rich culture heritage.         |                        |                                |
| Venue of the Event/ Programme                             | KSKW ASC                                               | College, CIDCO, N      | lashik                         |

Tree Plantation with Principal Dr. Bhaskar Dhokhe, Dr. Sopan Kushare, Dr D. N. Pawar, NSS P.O.s & volunteers

Dr. R.A.Ahire Coordinator

**Dr.D.N. Pawar** IQAC, Coordinator

Dr. S. K. Kushare, Principal

Arts, Science & Commerce College, Uttamnagar, CIDCO, Nashik-422008.