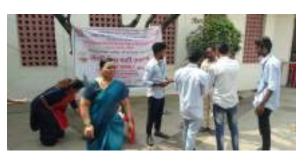

#### **Report of Event/ Programme**

| Name of the Department/ committee                         | National Serv                                          | rice Scheme            |                                |
|-----------------------------------------------------------|--------------------------------------------------------|------------------------|--------------------------------|
| Name of the Coordinator                                   | Dr. Ravindra Ahire                                     |                        |                                |
| Title of the Event/ Programme                             | Tree Plantation (Mera Mati ,Mera Desh)                 |                        |                                |
| Date /Period of Event/ Programme                          | 27/07/2023                                             |                        |                                |
| Objective of the event/Programme                          | The event air                                          | ned to promote en      | vironmental conservation       |
|                                                           | and create aw                                          | vareness about the     | significance of planting       |
|                                                           | trees.                                                 |                        |                                |
| Sponsored Agency /Institute                               | KSKW ASC                                               | College, CIDCO, N      | lashik                         |
| No. of the Teacher involved in organizing activity-       | Male : 03                                              | Female : 02            | Total: 05                      |
| No. of the P.O. involved in organizing activity-          | Male: 51                                               | Female : 49            | Total : 100                    |
| Total involved in organizing activity-                    | Male: 54                                               | Female : 51            | Total : 105                    |
| No. of the Participant- Programme Officers                | Male : 51                                              | Female :49             | Total : 100                    |
| No. of the Participant- Teachers                          | Male : 03                                              | Female : 02            | Total: 05                      |
| No. of the Participants other than Teachers/ Students     | Male: 01                                               | Female : 00            | Total: 01                      |
| Total Participants-                                       | Male : 55                                              | Female : 51            | Total : 106                    |
| Name of the Expert /Invitee/Lecturer                      | Dr. Bhaskar I                                          | Dhokhe (Principal, AS  | C College, Tyambkeshwer )      |
| (With Designation, Contact, Address & email etc.)         | Dr. Sopan Ku                                           | Ishare (Principal, KSK | W ASC College, CIDCO, Nashik ) |
| Impact of extension activities in sensitizing students to | Plant 75 local tree saplings to commemorate the heroes |                        |                                |
| social issues and holistic development.( Two lines)       | and contribute to environmental conservation.          |                        |                                |
| Outcome of the activity                                   | Environmental Conservation, Social welfare and         |                        |                                |
|                                                           | preserving the nation's rich culture heritage.         |                        |                                |
| Venue of the Event/ Programme                             | KSKW ASC                                               | College, CIDCO, N      | lashik                         |

Tree Plantation with Principal Dr. Bhaskar Dhokhe, Dr. Sopan Kushare, Dr D. N. Pawar, NSS P.O.s & volunteers

Dr. R.A.Ahire Coordinator

**Dr.D.N. Pawar** IQAC, Coordinator

Dr. S. K. Kushare, Principal

Arts, Science & Commerce College, Uttamnagar, CIDCO, Nashik-422008.