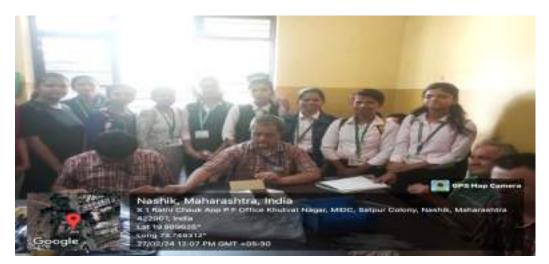

#### **Report of Event/ Programme**

| Name of the Department/ committee                         | National Serv                                          | rice Scheme            |                                |
|-----------------------------------------------------------|--------------------------------------------------------|------------------------|--------------------------------|
| Name of the Coordinator                                   | Dr. Ravindra Ahire                                     |                        |                                |
| Title of the Event/ Programme                             | Tree Plantation (Mera Mati ,Mera Desh)                 |                        |                                |
| Date /Period of Event/ Programme                          | 27/07/2023                                             |                        |                                |
| Objective of the event/Programme                          | The event air                                          | ned to promote en      | vironmental conservation       |
|                                                           | and create aw                                          | vareness about the     | significance of planting       |
|                                                           | trees.                                                 |                        |                                |
| Sponsored Agency /Institute                               | KSKW ASC                                               | College, CIDCO, N      | lashik                         |
| No. of the Teacher involved in organizing activity-       | Male : 03                                              | Female : 02            | Total: 05                      |
| No. of the P.O. involved in organizing activity-          | Male: 51                                               | Female : 49            | Total : 100                    |
| Total involved in organizing activity-                    | Male: 54                                               | Female : 51            | Total : 105                    |
| No. of the Participant- Programme Officers                | Male : 51                                              | Female :49             | Total : 100                    |
| No. of the Participant- Teachers                          | Male : 03                                              | Female : 02            | Total: 05                      |
| No. of the Participants other than Teachers/ Students     | Male: 01                                               | Female : 00            | Total: 01                      |
| Total Participants-                                       | Male : 55                                              | Female : 51            | Total : 106                    |
| Name of the Expert /Invitee/Lecturer                      | Dr. Bhaskar I                                          | Dhokhe (Principal, AS  | C College, Tyambkeshwer )      |
| (With Designation, Contact, Address & email etc.)         | Dr. Sopan Ku                                           | Ishare (Principal, KSK | W ASC College, CIDCO, Nashik ) |
| Impact of extension activities in sensitizing students to | Plant 75 local tree saplings to commemorate the heroes |                        |                                |
| social issues and holistic development.( Two lines)       | and contribute to environmental conservation.          |                        |                                |
| Outcome of the activity                                   | Environmental Conservation, Social welfare and         |                        |                                |
|                                                           | preserving the nation's rich culture heritage.         |                        |                                |
| Venue of the Event/ Programme                             | KSKW ASC                                               | College, CIDCO, N      | lashik                         |

Tree Plantation with Principal Dr. Bhaskar Dhokhe, Dr. Sopan Kushare, Dr D. N. Pawar, NSS P.O.s & volunteers

Dr. R.A.Ahire Coordinator

**Dr.D.N. Pawar** IQAC, Coordinator

Dr. S. K. Kushare, Principal

Arts, Science & Commerce College, Uttamnagar, CIDCO, Nashik-422008.