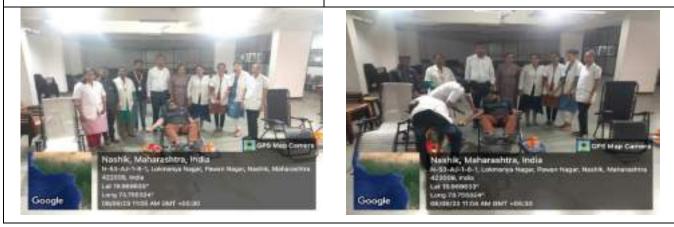

#### **Report of Event/ Programme**

| Name of the Department/ committee                         | National Serv                                          | rice Scheme            |                                |
|-----------------------------------------------------------|--------------------------------------------------------|------------------------|--------------------------------|
| Name of the Coordinator                                   | Dr. Ravindra Ahire                                     |                        |                                |
| Title of the Event/ Programme                             | Tree Plantation (Mera Mati ,Mera Desh)                 |                        |                                |
| Date /Period of Event/ Programme                          | 27/07/2023                                             |                        |                                |
| Objective of the event/Programme                          | The event air                                          | ned to promote en      | vironmental conservation       |
|                                                           | and create aw                                          | vareness about the     | significance of planting       |
|                                                           | trees.                                                 |                        |                                |
| Sponsored Agency /Institute                               | KSKW ASC                                               | College, CIDCO, N      | lashik                         |
| No. of the Teacher involved in organizing activity-       | Male : 03                                              | Female : 02            | Total: 05                      |
| No. of the P.O. involved in organizing activity-          | Male: 51                                               | Female : 49            | Total : 100                    |
| Total involved in organizing activity-                    | Male: 54                                               | Female : 51            | Total : 105                    |
| No. of the Participant- Programme Officers                | Male : 51                                              | Female :49             | Total : 100                    |
| No. of the Participant- Teachers                          | Male : 03                                              | Female : 02            | Total: 05                      |
| No. of the Participants other than Teachers/ Students     | Male: 01                                               | Female : 00            | Total: 01                      |
| Total Participants-                                       | Male : 55                                              | Female : 51            | Total : 106                    |
| Name of the Expert /Invitee/Lecturer                      | Dr. Bhaskar I                                          | Dhokhe (Principal, AS  | C College, Tyambkeshwer )      |
| (With Designation, Contact, Address & email etc.)         | Dr. Sopan Ku                                           | Ishare (Principal, KSK | W ASC College, CIDCO, Nashik ) |
| Impact of extension activities in sensitizing students to | Plant 75 local tree saplings to commemorate the heroes |                        |                                |
| social issues and holistic development.( Two lines)       | and contribute to environmental conservation.          |                        |                                |
| Outcome of the activity                                   | Environmental Conservation, Social welfare and         |                        |                                |
|                                                           | preserving the nation's rich culture heritage.         |                        |                                |
| Venue of the Event/ Programme                             | KSKW ASC                                               | College, CIDCO, N      | lashik                         |

Tree Plantation with Principal Dr. Bhaskar Dhokhe, Dr. Sopan Kushare, Dr D. N. Pawar, NSS P.O.s & volunteers

Dr. R.A.Ahire Coordinator

**Dr.D.N. Pawar** IQAC, Coordinator

Dr. S. K. Kushare, Principal

Arts, Science & Commerce College, Uttamnagar, CIDCO, Nashik-422008.