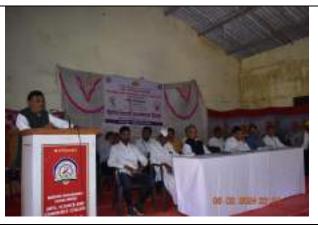

#### **Report of Event/ Programme**

| Name of the Department/ committee                         | National Serv                                          | rice Scheme            |                                |
|-----------------------------------------------------------|--------------------------------------------------------|------------------------|--------------------------------|
| Name of the Coordinator                                   | Dr. Ravindra Ahire                                     |                        |                                |
| Title of the Event/ Programme                             | Tree Plantation (Mera Mati ,Mera Desh)                 |                        |                                |
| Date /Period of Event/ Programme                          | 27/07/2023                                             |                        |                                |
| Objective of the event/Programme                          | The event air                                          | ned to promote en      | vironmental conservation       |
|                                                           | and create aw                                          | vareness about the     | significance of planting       |
|                                                           | trees.                                                 |                        |                                |
| Sponsored Agency /Institute                               | KSKW ASC                                               | College, CIDCO, N      | lashik                         |
| No. of the Teacher involved in organizing activity-       | Male : 03                                              | Female : 02            | Total: 05                      |
| No. of the P.O. involved in organizing activity-          | Male: 51                                               | Female : 49            | Total : 100                    |
| Total involved in organizing activity-                    | Male: 54                                               | Female : 51            | Total : 105                    |
| No. of the Participant- Programme Officers                | Male : 51                                              | Female :49             | Total : 100                    |
| No. of the Participant- Teachers                          | Male : 03                                              | Female : 02            | Total: 05                      |
| No. of the Participants other than Teachers/ Students     | Male: 01                                               | Female : 00            | Total: 01                      |
| Total Participants-                                       | Male : 55                                              | Female : 51            | Total : 106                    |
| Name of the Expert /Invitee/Lecturer                      | Dr. Bhaskar I                                          | Dhokhe (Principal, AS  | C College, Tyambkeshwer )      |
| (With Designation, Contact, Address & email etc.)         | Dr. Sopan Ku                                           | Ishare (Principal, KSK | W ASC College, CIDCO, Nashik ) |
| Impact of extension activities in sensitizing students to | Plant 75 local tree saplings to commemorate the heroes |                        |                                |
| social issues and holistic development.( Two lines)       | and contribute to environmental conservation.          |                        |                                |
| Outcome of the activity                                   | Environmental Conservation, Social welfare and         |                        |                                |
|                                                           | preserving the nation's rich culture heritage.         |                        |                                |
| Venue of the Event/ Programme                             | KSKW ASC                                               | College, CIDCO, N      | lashik                         |

Tree Plantation with Principal Dr. Bhaskar Dhokhe, Dr. Sopan Kushare, Dr D. N. Pawar, NSS P.O.s & volunteers

Dr. R.A.Ahire Coordinator

**Dr.D.N. Pawar** IQAC, Coordinator

Dr. S. K. Kushare, Principal

Arts, Science & Commerce College, Uttamnagar, CIDCO, Nashik-422008.