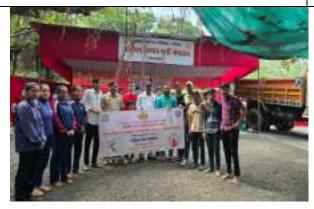

#### **Report of Event/ Programme**

| Name of the Department/ committee                         | National Serv                                          | rice Scheme            |                                |
|-----------------------------------------------------------|--------------------------------------------------------|------------------------|--------------------------------|
| Name of the Coordinator                                   | Dr. Ravindra Ahire                                     |                        |                                |
| Title of the Event/ Programme                             | Tree Plantation (Mera Mati ,Mera Desh)                 |                        |                                |
| Date /Period of Event/ Programme                          | 27/07/2023                                             |                        |                                |
| Objective of the event/Programme                          | The event air                                          | ned to promote en      | vironmental conservation       |
|                                                           | and create aw                                          | vareness about the     | significance of planting       |
|                                                           | trees.                                                 |                        |                                |
| Sponsored Agency /Institute                               | KSKW ASC                                               | College, CIDCO, N      | lashik                         |
| No. of the Teacher involved in organizing activity-       | Male : 03                                              | Female : 02            | Total: 05                      |
| No. of the P.O. involved in organizing activity-          | Male: 51                                               | Female : 49            | Total : 100                    |
| Total involved in organizing activity-                    | Male: 54                                               | Female : 51            | Total : 105                    |
| No. of the Participant- Programme Officers                | Male : 51                                              | Female :49             | Total : 100                    |
| No. of the Participant- Teachers                          | Male : 03                                              | Female : 02            | Total: 05                      |
| No. of the Participants other than Teachers/ Students     | Male: 01                                               | Female : 00            | Total: 01                      |
| Total Participants-                                       | Male : 55                                              | Female : 51            | Total : 106                    |
| Name of the Expert /Invitee/Lecturer                      | Dr. Bhaskar I                                          | Dhokhe (Principal, AS  | C College, Tyambkeshwer )      |
| (With Designation, Contact, Address & email etc.)         | Dr. Sopan Ku                                           | Ishare (Principal, KSK | W ASC College, CIDCO, Nashik ) |
| Impact of extension activities in sensitizing students to | Plant 75 local tree saplings to commemorate the heroes |                        |                                |
| social issues and holistic development.( Two lines)       | and contribute to environmental conservation.          |                        |                                |
| Outcome of the activity                                   | Environmental Conservation, Social welfare and         |                        |                                |
|                                                           | preserving the nation's rich culture heritage.         |                        |                                |
| Venue of the Event/ Programme                             | KSKW ASC                                               | College, CIDCO, N      | lashik                         |

Tree Plantation with Principal Dr. Bhaskar Dhokhe, Dr. Sopan Kushare, Dr D. N. Pawar, NSS P.O.s & volunteers

Dr. R.A.Ahire Coordinator

**Dr.D.N. Pawar** IQAC, Coordinator

Dr. S. K. Kushare, Principal

Arts, Science & Commerce College, Uttamnagar, CIDCO, Nashik-422008.