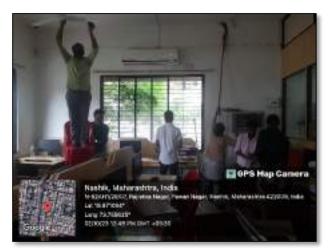

#### **Report of Event/ Programme**

| Name of the Department/ committee                         | National Serv                                          | rice Scheme            |                                |
|-----------------------------------------------------------|--------------------------------------------------------|------------------------|--------------------------------|
| Name of the Coordinator                                   | Dr. Ravindra Ahire                                     |                        |                                |
| Title of the Event/ Programme                             | Tree Plantation (Mera Mati ,Mera Desh)                 |                        |                                |
| Date /Period of Event/ Programme                          | 27/07/2023                                             |                        |                                |
| Objective of the event/Programme                          | The event air                                          | ned to promote en      | vironmental conservation       |
|                                                           | and create aw                                          | vareness about the     | significance of planting       |
|                                                           | trees.                                                 |                        |                                |
| Sponsored Agency /Institute                               | KSKW ASC                                               | College, CIDCO, N      | lashik                         |
| No. of the Teacher involved in organizing activity-       | Male : 03                                              | Female : 02            | Total: 05                      |
| No. of the P.O. involved in organizing activity-          | Male: 51                                               | Female : 49            | Total : 100                    |
| Total involved in organizing activity-                    | Male: 54                                               | Female : 51            | Total : 105                    |
| No. of the Participant- Programme Officers                | Male : 51                                              | Female :49             | Total : 100                    |
| No. of the Participant- Teachers                          | Male : 03                                              | Female : 02            | Total: 05                      |
| No. of the Participants other than Teachers/ Students     | Male: 01                                               | Female : 00            | Total: 01                      |
| Total Participants-                                       | Male : 55                                              | Female : 51            | Total : 106                    |
| Name of the Expert /Invitee/Lecturer                      | Dr. Bhaskar I                                          | Dhokhe (Principal, AS  | C College, Tyambkeshwer )      |
| (With Designation, Contact, Address & email etc.)         | Dr. Sopan Ku                                           | Ishare (Principal, KSK | W ASC College, CIDCO, Nashik ) |
| Impact of extension activities in sensitizing students to | Plant 75 local tree saplings to commemorate the heroes |                        |                                |
| social issues and holistic development.( Two lines)       | and contribute to environmental conservation.          |                        |                                |
| Outcome of the activity                                   | Environmental Conservation, Social welfare and         |                        |                                |
|                                                           | preserving the nation's rich culture heritage.         |                        |                                |
| Venue of the Event/ Programme                             | KSKW ASC                                               | College, CIDCO, N      | lashik                         |

Tree Plantation with Principal Dr. Bhaskar Dhokhe, Dr. Sopan Kushare, Dr D. N. Pawar, NSS P.O.s & volunteers

Dr. R.A.Ahire Coordinator

**Dr.D.N. Pawar** IQAC, Coordinator

Dr. S. K. Kushare, Principal

Arts, Science & Commerce College, Uttamnagar, CIDCO, Nashik-422008.