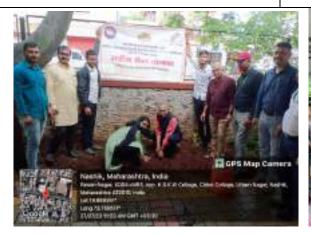

#### **Report of Event/ Programme**

| Name of the Department/ committee                         | National Serv                                          | rice Scheme            |                                |
|-----------------------------------------------------------|--------------------------------------------------------|------------------------|--------------------------------|
| Name of the Coordinator                                   | Dr. Ravindra Ahire                                     |                        |                                |
| Title of the Event/ Programme                             | Tree Plantation (Mera Mati ,Mera Desh)                 |                        |                                |
| Date /Period of Event/ Programme                          | 27/07/2023                                             |                        |                                |
| Objective of the event/Programme                          | The event air                                          | ned to promote en      | vironmental conservation       |
|                                                           | and create aw                                          | vareness about the     | significance of planting       |
|                                                           | trees.                                                 |                        |                                |
| Sponsored Agency /Institute                               | KSKW ASC                                               | College, CIDCO, N      | lashik                         |
| No. of the Teacher involved in organizing activity-       | Male : 03                                              | Female : 02            | Total: 05                      |
| No. of the P.O. involved in organizing activity-          | Male: 51                                               | Female : 49            | Total : 100                    |
| Total involved in organizing activity-                    | Male: 54                                               | Female : 51            | Total : 105                    |
| No. of the Participant- Programme Officers                | Male : 51                                              | Female :49             | Total : 100                    |
| No. of the Participant- Teachers                          | Male : 03                                              | Female : 02            | Total: 05                      |
| No. of the Participants other than Teachers/ Students     | Male: 01                                               | Female : 00            | Total: 01                      |
| Total Participants-                                       | Male : 55                                              | Female : 51            | Total : 106                    |
| Name of the Expert /Invitee/Lecturer                      | Dr. Bhaskar I                                          | Dhokhe (Principal, AS  | C College, Tyambkeshwer )      |
| (With Designation, Contact, Address & email etc.)         | Dr. Sopan Ku                                           | Ishare (Principal, KSK | W ASC College, CIDCO, Nashik ) |
| Impact of extension activities in sensitizing students to | Plant 75 local tree saplings to commemorate the heroes |                        |                                |
| social issues and holistic development.( Two lines)       | and contribute to environmental conservation.          |                        |                                |
| Outcome of the activity                                   | Environmental Conservation, Social welfare and         |                        |                                |
|                                                           | preserving the nation's rich culture heritage.         |                        |                                |
| Venue of the Event/ Programme                             | KSKW ASC                                               | College, CIDCO, N      | lashik                         |

Tree Plantation with Principal Dr. Bhaskar Dhokhe, Dr. Sopan Kushare, Dr D. N. Pawar, NSS P.O.s & volunteers

Dr. R.A.Ahire Coordinator

**Dr.D.N. Pawar** IQAC, Coordinator

Dr. S. K. Kushare, Principal

Arts, Science & Commerce College, Uttamnagar, CIDCO, Nashik-422008.