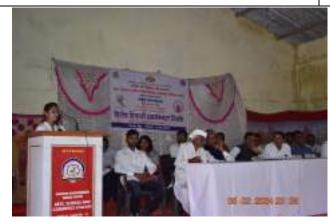

#### **Report of Event/ Programme**

| Name of the Department/ committee                         | National Serv                                          | rice Scheme            |                                |
|-----------------------------------------------------------|--------------------------------------------------------|------------------------|--------------------------------|
| Name of the Coordinator                                   | Dr. Ravindra Ahire                                     |                        |                                |
| Title of the Event/ Programme                             | Tree Plantation (Mera Mati ,Mera Desh)                 |                        |                                |
| Date /Period of Event/ Programme                          | 27/07/2023                                             |                        |                                |
| Objective of the event/Programme                          | The event air                                          | ned to promote en      | vironmental conservation       |
|                                                           | and create aw                                          | vareness about the     | significance of planting       |
|                                                           | trees.                                                 |                        |                                |
| Sponsored Agency /Institute                               | KSKW ASC                                               | College, CIDCO, N      | lashik                         |
| No. of the Teacher involved in organizing activity-       | Male : 03                                              | Female : 02            | Total: 05                      |
| No. of the P.O. involved in organizing activity-          | Male: 51                                               | Female : 49            | Total : 100                    |
| Total involved in organizing activity-                    | Male: 54                                               | Female : 51            | Total : 105                    |
| No. of the Participant- Programme Officers                | Male : 51                                              | Female :49             | Total : 100                    |
| No. of the Participant- Teachers                          | Male : 03                                              | Female : 02            | Total: 05                      |
| No. of the Participants other than Teachers/ Students     | Male: 01                                               | Female : 00            | Total: 01                      |
| Total Participants-                                       | Male : 55                                              | Female : 51            | Total : 106                    |
| Name of the Expert /Invitee/Lecturer                      | Dr. Bhaskar I                                          | Dhokhe (Principal, AS  | C College, Tyambkeshwer )      |
| (With Designation, Contact, Address & email etc.)         | Dr. Sopan Ku                                           | Ishare (Principal, KSK | W ASC College, CIDCO, Nashik ) |
| Impact of extension activities in sensitizing students to | Plant 75 local tree saplings to commemorate the heroes |                        |                                |
| social issues and holistic development.( Two lines)       | and contribute to environmental conservation.          |                        |                                |
| Outcome of the activity                                   | Environmental Conservation, Social welfare and         |                        |                                |
|                                                           | preserving the nation's rich culture heritage.         |                        |                                |
| Venue of the Event/ Programme                             | KSKW ASC                                               | College, CIDCO, N      | lashik                         |

Tree Plantation with Principal Dr. Bhaskar Dhokhe, Dr. Sopan Kushare, Dr D. N. Pawar, NSS P.O.s & volunteers

Dr. R.A.Ahire Coordinator

**Dr.D.N. Pawar** IQAC, Coordinator

Dr. S. K. Kushare, Principal

Arts, Science & Commerce College, Uttamnagar, CIDCO, Nashik-422008.