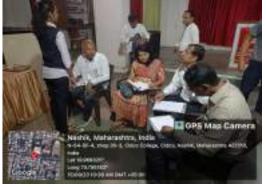

#### **Report of Event/ Programme**

| Name of the Department/ committee                         | National Serv                                          | rice Scheme            |                                |
|-----------------------------------------------------------|--------------------------------------------------------|------------------------|--------------------------------|
| Name of the Coordinator                                   | Dr. Ravindra Ahire                                     |                        |                                |
| Title of the Event/ Programme                             | Tree Plantation (Mera Mati ,Mera Desh)                 |                        |                                |
| Date /Period of Event/ Programme                          | 27/07/2023                                             |                        |                                |
| Objective of the event/Programme                          | The event air                                          | ned to promote en      | vironmental conservation       |
|                                                           | and create aw                                          | vareness about the     | significance of planting       |
|                                                           | trees.                                                 |                        |                                |
| Sponsored Agency /Institute                               | KSKW ASC                                               | College, CIDCO, N      | lashik                         |
| No. of the Teacher involved in organizing activity-       | Male : 03                                              | Female : 02            | Total: 05                      |
| No. of the P.O. involved in organizing activity-          | Male: 51                                               | Female : 49            | Total : 100                    |
| Total involved in organizing activity-                    | Male: 54                                               | Female : 51            | Total : 105                    |
| No. of the Participant- Programme Officers                | Male : 51                                              | Female :49             | Total : 100                    |
| No. of the Participant- Teachers                          | Male : 03                                              | Female : 02            | Total: 05                      |
| No. of the Participants other than Teachers/ Students     | Male: 01                                               | Female : 00            | Total: 01                      |
| Total Participants-                                       | Male : 55                                              | Female : 51            | Total : 106                    |
| Name of the Expert /Invitee/Lecturer                      | Dr. Bhaskar I                                          | Dhokhe (Principal, AS  | C College, Tyambkeshwer )      |
| (With Designation, Contact, Address & email etc.)         | Dr. Sopan Ku                                           | Ishare (Principal, KSK | W ASC College, CIDCO, Nashik ) |
| Impact of extension activities in sensitizing students to | Plant 75 local tree saplings to commemorate the heroes |                        |                                |
| social issues and holistic development.( Two lines)       | and contribute to environmental conservation.          |                        |                                |
| Outcome of the activity                                   | Environmental Conservation, Social welfare and         |                        |                                |
|                                                           | preserving the nation's rich culture heritage.         |                        |                                |
| Venue of the Event/ Programme                             | KSKW ASC                                               | College, CIDCO, N      | lashik                         |

Tree Plantation with Principal Dr. Bhaskar Dhokhe, Dr. Sopan Kushare, Dr D. N. Pawar, NSS P.O.s & volunteers

Dr. R.A.Ahire Coordinator

**Dr.D.N. Pawar** IQAC, Coordinator

Dr. S. K. Kushare, Principal

Arts, Science & Commerce College, Uttamnagar, CIDCO, Nashik-422008.