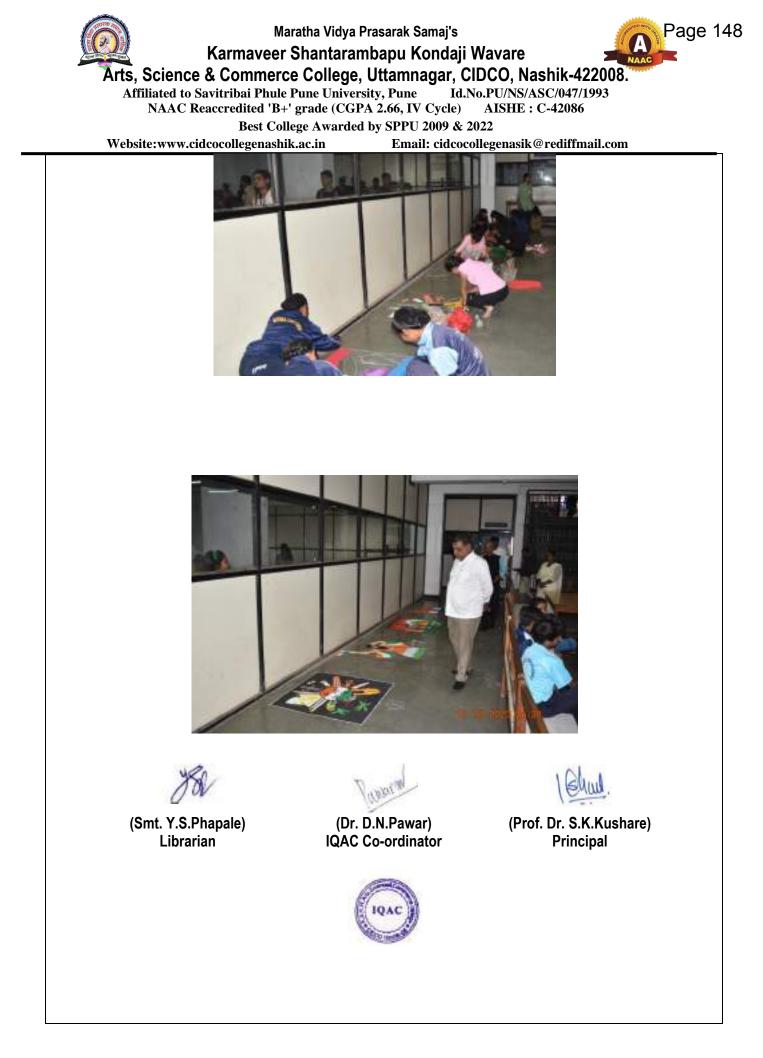

| Sr.<br>No. | Name of the activity                                | Organising unit/<br>agency/ collaborating<br>agency | Name of the scheme | Year of the<br>activity | Number of students<br>participated in such<br>activities | Page<br>No. |
|------------|-----------------------------------------------------|-----------------------------------------------------|--------------------|-------------------------|----------------------------------------------------------|-------------|
| 30         | Non-communicable disease<br>Management & Prevention | IQAC & Zoology                                      | Awareness Campaign | 2023-24                 | 63                                                       | 140-146     |
| 31         | Visit to Ranbhaji Mahotsav                          | Botany                                              | Field Visit        | 2023-24                 | 18                                                       | 147-149     |