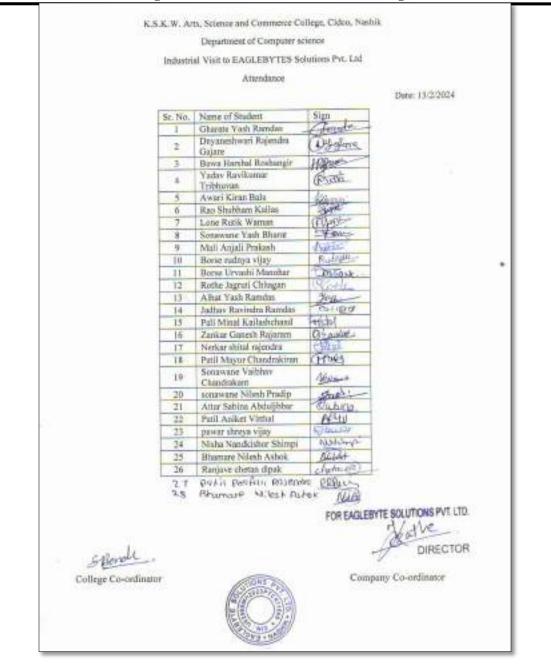

activity Students learn about software development and testing, the jobs available in software industry. |                      |         |  |  |
| Venue of the Event/ Programme                                                                     | Eaglebyte Solu                                                                                                        | ition Pvt. Ltd. Nash | ik.     |  |  |







Karmaveer Shantarambapu Kondaji Wavare

Arts, Science & Commerce College, Uttamnagar, CIDCO, Nashik-422008.

Affiliated to Savitribai Phule Pune University, Pune Id.No.PU/NS/ASC/047/1993

NAAC Reaccredited 'A' grade (CGPA 3.20 III Cycle) AISHE : C-42086

Best College Awarded by SPPU 2009 & 2022

Website:www.cidcocollegenashik.ac.in

Email: cidcocollegenasik@rediffmail.com

Page 116



Smt. S. S. Bonde Coordinator

Panarod .

**Dr.D.N. Pawar** IQAC, Coordinator

Dr. S. K. Kushare Principal



Karmaveer Shantarambapu Kondaji Wavare

Arts, Science & Commerce College, Uttamnagar, CIDCO, Nashik-422008. Affiliated to Savitribai Phule Pune University, Pune Id.No.PU/NS/ASC/047/1993

NAAC Reaccredited 'B+' grade (CGPA 2.66 IVCycle) AISHE : C-42086

Best College Awarded by SPPU 2009 & 2022

Website:www.cidcocollegenashik.ac.in Email: cidcocollegenasik@rediffmail.com

Internal Quality Assurance Cell (2023-2024)

#### **Report of Event/ Programme**

| Name of the Department/ committee                                                                                    | Department of Computer Science