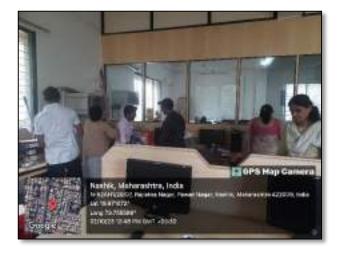

#### **Report of Event/ Programme**

| Name of the Department/ committee                         | National Serv                                          | rice Scheme            |                                |
|-----------------------------------------------------------|--------------------------------------------------------|------------------------|--------------------------------|
| Name of the Coordinator                                   | Dr. Ravindra Ahire                                     |                        |                                |
| Title of the Event/ Programme                             | Tree Plantation (Mera Mati ,Mera Desh)                 |                        |                                |
| Date /Period of Event/ Programme                          | 27/07/2023                                             |                        |                                |
| Objective of the event/Programme                          | The event air                                          | ned to promote en      | vironmental conservation       |
|                                                           | and create aw                                          | vareness about the     | significance of planting       |
|                                                           | trees.                                                 |                        |                                |
| Sponsored Agency /Institute                               | KSKW ASC                                               | College, CIDCO, N      | lashik                         |
| No. of the Teacher involved in organizing activity-       | Male : 03                                              | Female : 02            | Total: 05                      |
| No. of the P.O. involved in organizing activity-          | Male: 51                                               | Female : 49            | Total : 100                    |
| Total involved in organizing activity-                    | Male: 54                                               | Female : 51            | Total : 105                    |
| No. of the Participant- Programme Officers                | Male : 51                                              | Female :49             | Total : 100                    |
| No. of the Participant- Teachers                          | Male : 03                                              | Female : 02            | Total: 05                      |
| No. of the Participants other than Teachers/ Students     | Male: 01                                               | Female : 00            | Total: 01                      |
| Total Participants-                                       | Male : 55                                              | Female : 51            | Total : 106                    |
| Name of the Expert /Invitee/Lecturer                      | Dr. Bhaskar I                                          | Dhokhe (Principal, AS  | C College, Tyambkeshwer )      |
| (With Designation, Contact, Address & email etc.)         | Dr. Sopan Ku                                           | Ishare (Principal, KSK | W ASC College, CIDCO, Nashik ) |
| Impact of extension activities in sensitizing students to | Plant 75 local tree saplings to commemorate the heroes |                        |                                |
| social issues and holistic development.( Two lines)       | and contribute to environmental conservation.          |                        |                                |
| Outcome of the activity                                   | Environmental Conservation, Social welfare and         |                        |                                |
|                                                           | preserving the nation's rich culture heritage.         |                        |                                |
| Venue of the Event/ Programme                             | KSKW ASC                                               | College, CIDCO, N      | lashik                         |

Tree Plantation with Principal Dr. Bhaskar Dhokhe, Dr. Sopan Kushare, Dr D. N. Pawar, NSS P.O.s & volunteers

Dr. R.A.Ahire Coordinator

**Dr.D.N. Pawar** IQAC, Coordinator

Dr. S. K. Kushare, Principal

Arts, Science & Commerce College, Uttamnagar, CIDCO, Nashik-422008.