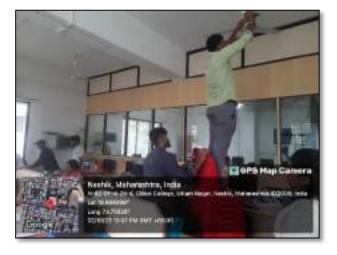

#### **Report of Event/ Programme**

| Name of the Department/ committee                         | National Serv                                          | rice Scheme            |                                |
|-----------------------------------------------------------|--------------------------------------------------------|------------------------|--------------------------------|
| Name of the Coordinator                                   | Dr. Ravindra Ahire                                     |                        |                                |
| Title of the Event/ Programme                             | Tree Plantation (Mera Mati ,Mera Desh)                 |                        |                                |
| Date /Period of Event/ Programme                          | 27/07/2023                                             |                        |                                |
| Objective of the event/Programme                          | The event air                                          | ned to promote en      | vironmental conservation       |
|                                                           | and create aw                                          | vareness about the     | significance of planting       |
|                                                           | trees.                                                 |                        |                                |
| Sponsored Agency /Institute                               | KSKW ASC                                               | College, CIDCO, N      | lashik                         |
| No. of the Teacher involved in organizing activity-       | Male : 03                                              | Female : 02            | Total: 05                      |
| No. of the P.O. involved in organizing activity-          | Male: 51                                               | Female : 49            | Total : 100                    |
| Total involved in organizing activity-                    | Male: 54                                               | Female : 51            | Total : 105                    |
| No. of the Participant- Programme Officers                | Male : 51                                              | Female :49             | Total : 100                    |
| No. of the Participant- Teachers                          | Male : 03                                              | Female : 02            | Total: 05                      |
| No. of the Participants other than Teachers/ Students     | Male: 01                                               | Female : 00            | Total: 01                      |
| Total Participants-                                       | Male : 55                                              | Female : 51            | Total : 106                    |
| Name of the Expert /Invitee/Lecturer                      | Dr. Bhaskar I                                          | Dhokhe (Principal, AS  | C College, Tyambkeshwer )      |
| (With Designation, Contact, Address & email etc.)         | Dr. Sopan Ku                                           | Ishare (Principal, KSK | W ASC College, CIDCO, Nashik ) |
| Impact of extension activities in sensitizing students to | Plant 75 local tree saplings to commemorate the heroes |                        |                                |
| social issues and holistic development.( Two lines)       | and contribute to environmental conservation.          |                        |                                |
| Outcome of the activity                                   | Environmental Conservation, Social welfare and         |                        |                                |
|                                                           | preserving the nation's rich culture heritage.         |                        |                                |
| Venue of the Event/ Programme                             | KSKW ASC                                               | College, CIDCO, N      | lashik                         |

Tree Plantation with Principal Dr. Bhaskar Dhokhe, Dr. Sopan Kushare, Dr D. N. Pawar, NSS P.O.s & volunteers

Dr. R.A.Ahire Coordinator

**Dr.D.N. Pawar** IQAC, Coordinator

Dr. S. K. Kushare, Principal

Arts, Science & Commerce College, Uttamnagar, CIDCO, Nashik-422008.