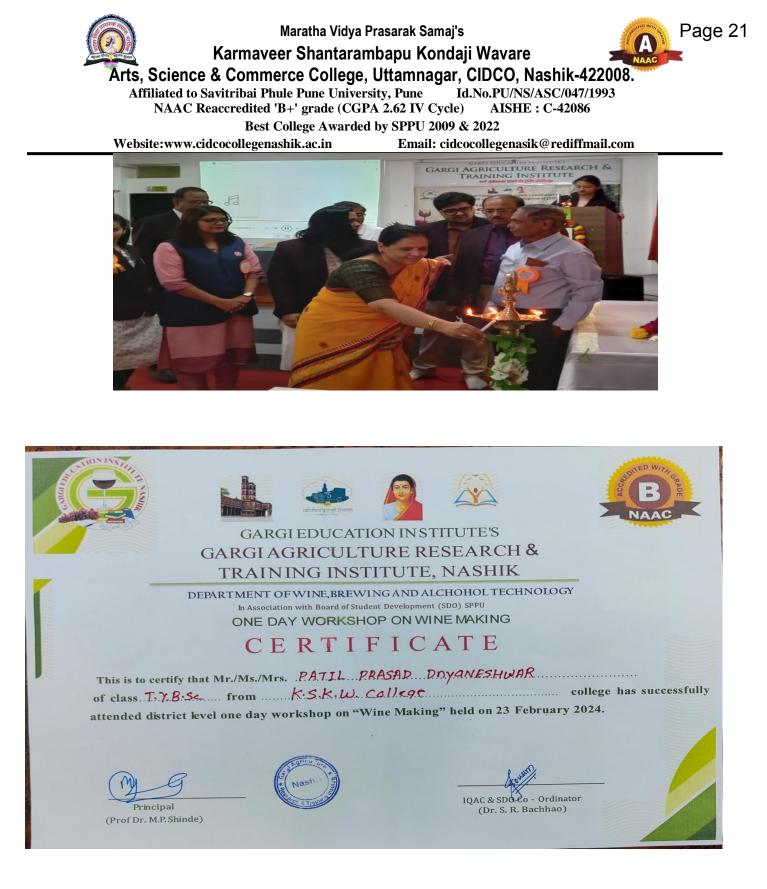

| Sr.<br>No. | Year    | Name of the workshop/<br>seminar     | Number of<br>Participants | Date From – To           | Page<br>No. |
|------------|---------|--------------------------------------|---------------------------|--------------------------|-------------|
| 1          | 2023-24 | Workshop on Research<br>Methodology  | 74                        | 09-10-2024               | 2-12        |
| 2          | 2023-24 | Research Methodology<br>Workshop     | 24                        | 15/03/2024               | 13-14       |
| 3          | 2023-24 | Bakery and<br>Confectionary Workshop | 27                        | 01/02/2023 To 30/04/2023 | 15-18       |
| 4          | 2023-24 | One day workshop on wine making      | 13                        | 23-02-2024               | 19-22       |
| 5          | 2023-24 | Workshop on Self<br>Employment       | 102                       | 02-09-2024               | 23-49       |