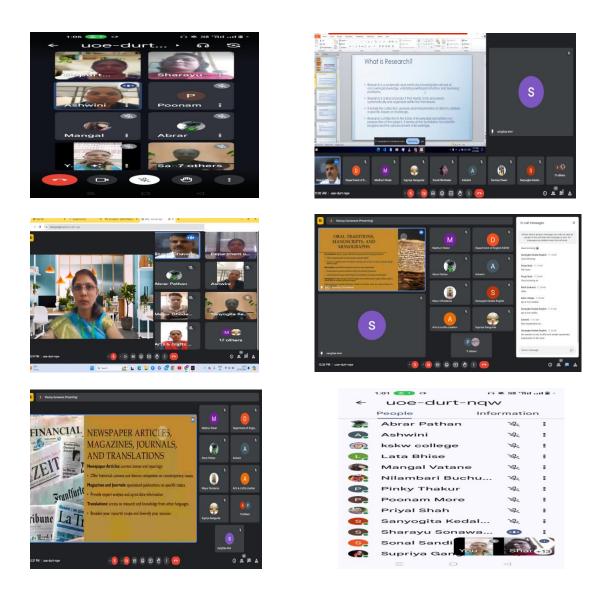

#### **Report of Event/ Programme**

| Name of the Department/ committee                         | Economics                                               |
|-----------------------------------------------------------|---------------------------------------------------------|
| Name of the Coordinator                                   | Dr. Sonawane Ashalata                                   |
| Title of the Event/ Programme                             | One Day "Workshop on Research Methodology"              |
| Date /Period of Event/ Programme                          | 10 September 2024                                       |
| Objective of the event/Programme                          | 1.To understand the process of Research Proposal        |
|                                                           | Writing                                                 |
|                                                           | 2. To select appropriate research problems / topic      |
|                                                           | and parameters.                                         |
|                                                           | <b>3.</b> To understand the process of research project |
|                                                           | writing.                                                |
| Sponsored Agency /Institute                               | K.S.K.W. Arts, Science & Commerce College,              |
|                                                           | Cidco Nashik                                            |
| No. of the Teacher involved in organizing activity-       | Male: 2 Female: 4 Total :6                              |
| No. of the Students involved in organizing activity-      | Male :02 Female: 01 Total :3                            |
| Total involved in organizing activity-                    | Male: 4 Female: 5 Total :9                              |
| No. of the Participant- Students                          | Male: 27 Female: 38 Total: 65                           |
| No. of the Participant- Teachers                          | Male: 2 Female: 5 Total: 7                              |
| No. of the Participants other than Teachers/ Students     | Male: 02 Female: 00 Total: 02                           |
| Total Participants-                                       | Male: 31 Female: 43 Total: 74                           |
| Name of the Expert /Invitee/Lecturer                      | 1. Prof. Dr. Sunil Ugale, BOS Chairman in               |
| (With Designation, Contact, Address & email etc.)         | Economics, SPPU Pune. Mob. No.<br>9657467901            |
|                                                           | 2. Dr.Sambhaji Pagar, K.T.H.M. College                  |
|                                                           | Gangapur Road Nashik Mob. No<br>9850399971              |
| Impact of extension activities in sensitizing students to | Ability to develop, demonstrate and examine topics      |
| social issues and holistic development.( Two lines)       | under economics to pursue research in various social    |
|                                                           | aspects and writing research proposal and project.      |
| Outcome of the activity                                   | 1. Students understood some basic concept,              |
|                                                           | identify appropriate research topic of research         |
|                                                           | and its methodologies.                                  |
|                                                           | 2. Developed ability to evaluate and examine            |
|                                                           | subject areas in economics research.                    |
| Venue of the Event/ Programme                             | K.S.K.W.Arts,Science & Commerce College,Cidco           |
|                                                           | Nashik.                                                 |

Prof. Dr. Sunil Ugale is Guiding Students about 'Research Project Writing'

Dr. Sambhaji Pagar is guiding Students about 'Research Proposal Writing'

Brunt

Dr.A. D. Sonawane HOD

Junaron

**Dr. D.N. Pawar** IQAC, Coordinator