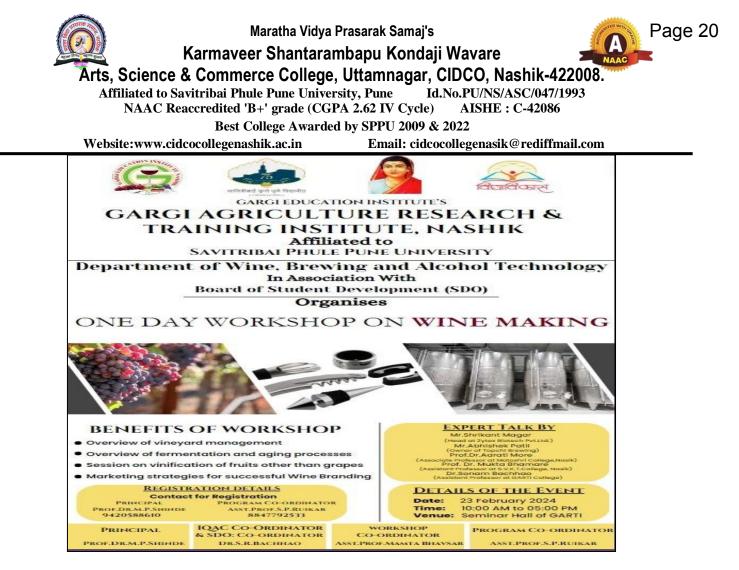

| Sr.<br>No. | Year    | Name of the workshop/<br>seminar     | Number of<br>Participants | Date From – To           | Page<br>No. |
|------------|---------|--------------------------------------|---------------------------|--------------------------|-------------|
| 1          | 2023-24 | Workshop on Research<br>Methodology  | 74                        | 09-10-2024               | 2-12        |
| 2          | 2023-24 | Research Methodology<br>Workshop     | 24                        | 15/03/2024               | 13-14       |
| 3          | 2023-24 | Bakery and<br>Confectionary Workshop | 27                        | 01/02/2023 To 30/04/2023 | 15-18       |
| 4          | 2023-24 | One day workshop on wine making      | 13                        | 23-02-2024               | 19-22       |
| 5          | 2023-24 | Workshop on Self<br>Employment       | 102                       | 02-09-2024               | 23-49       |