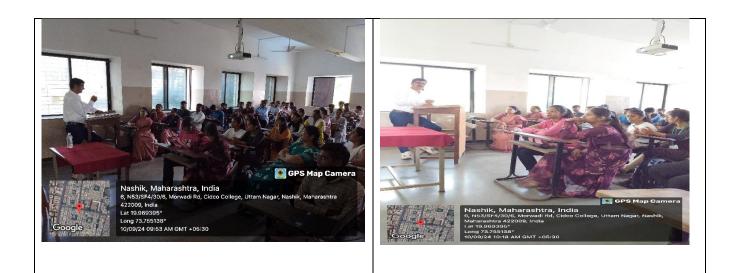

Prof. Dr. Sunil Ugale is Guiding Students about 'Research Project Writing'

Dr. Sambhaji Pagar is guiding Students about 'Research Proposal Writing'

Brunt

Dr.A. D. Sonawane HOD

Junaron

**Dr. D.N. Pawar** IQAC, Coordinator