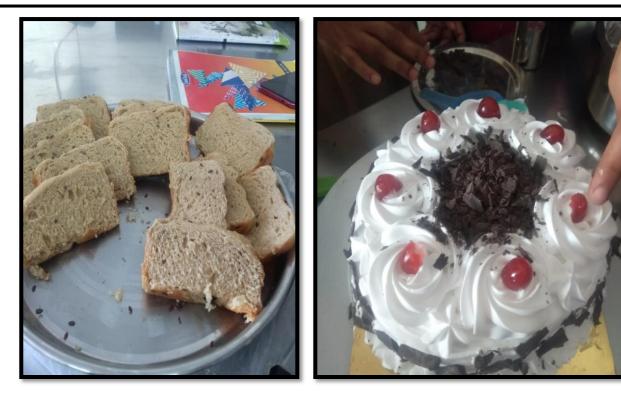

| Sr.<br>No. | Year    | Name of the workshop/<br>seminar     | Number of<br>Participants | Date From – To           | Page<br>No. |
|------------|---------|--------------------------------------|---------------------------|--------------------------|-------------|
| 1          | 2023-24 | Workshop on Research<br>Methodology  | 74                        | 09-10-2024               | 2-12        |
| 2          | 2023-24 | Research Methodology<br>Workshop     | 24                        | 15/03/2024               | 13-14       |
| 3          | 2023-24 | Bakery and<br>Confectionary Workshop | 27                        | 01/02/2023 To 30/04/2023 | 15-18       |
| 4          | 2023-24 | One day workshop on wine making      | 13                        | 23-02-2024               | 19-22       |
| 5          | 2023-24 | Workshop on Self<br>Employment       | 102                       | 02-09-2024               | 23-49       |