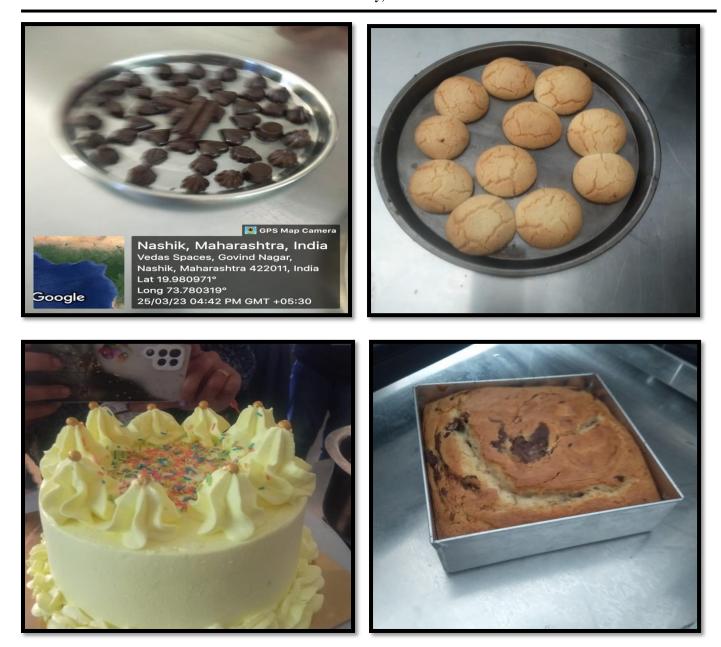

| Sr.<br>No. | Year    | Name of the workshop/<br>seminar     | Number of<br>Participants | Date From – To           | Page<br>No. |
|------------|---------|--------------------------------------|---------------------------|--------------------------|-------------|
| 1          | 2023-24 | Workshop on Research<br>Methodology  | 74                        | 09-10-2024               | 2-12        |
| 2          | 2023-24 | Research Methodology<br>Workshop     | 24                        | 15/03/2024               | 13-14       |
| 3          | 2023-24 | Bakery and<br>Confectionary Workshop | 27                        | 01/02/2023 To 30/04/2023 | 15-18       |
| 4          | 2023-24 | One day workshop on wine making      | 13                        | 23-02-2024               | 19-22       |
| 5          | 2023-24 | Workshop on Self<br>Employment       | 102                       | 02-09-2024               | 23-49       |