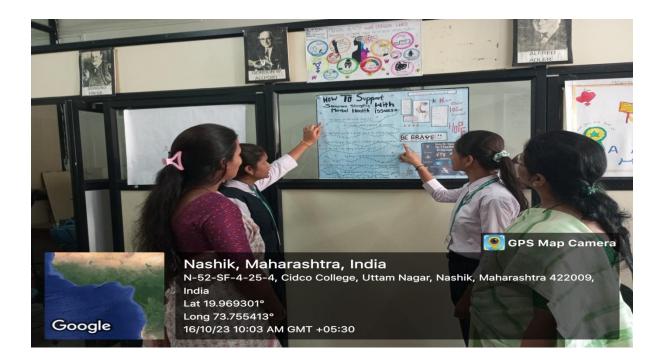

| Sr. | Name of Event                                                                              | Date       | Number of    |
|-----|--------------------------------------------------------------------------------------------|------------|--------------|
| No. |                                                                                            |            | Participants |
| 1   | Yoga camp                                                                                  | 12/8/2023  | 163          |
| 2   | Seminar on Non communicable disease management                                             | 01/09/2023 | 66           |
| 3   | Poster presentation on health related issues on the occasion of<br>World Mental health day | 16/10/2023 | 24           |
| 4   | Haemoglobin and Blood group typing Camp                                                    | 05/02/2024 | 119          |
| 5   | Workshop on special needed children                                                        | 27/02/2024 | 40           |
| 6   | Seminar on Stress Management                                                               | 29/2/2024  | 112          |
|     | Total                                                                                      |            | 524          |