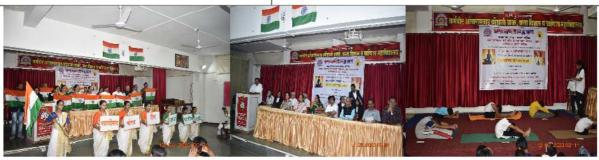

| Itepol                                                 | t of Event 110g                                                                                                                                       |                              |                                   |  |  |  |  |
|--------------------------------------------------------|-------------------------------------------------------------------------------------------------------------------------------------------------------|------------------------------|-----------------------------------|--|--|--|--|
| Name of the Department/ committee                      | Department of                                                                                                                                         | Physical Education &         | z Sports                          |  |  |  |  |
| Name of the Coordinator                                | Dr.Minakshi Gav                                                                                                                                       | wali                         |                                   |  |  |  |  |
| Title of the Event/ Programme                          | Shastrakta Yogas                                                                                                                                      | sana Competition (Org        | anized on the occasion of         |  |  |  |  |
|                                                        | MVP Samaj Day                                                                                                                                         |                              |                                   |  |  |  |  |
| Date /Period of Event/ Programme                       | 12 August 2023                                                                                                                                        |                              | Period of Event-1 Day             |  |  |  |  |
| Objective of the event/Programme                       | The objective of th                                                                                                                                   | his event is to spread the p | ower of Yog to all students early |  |  |  |  |
|                                                        | in their lives. If stu                                                                                                                                | idents pickup yog while t    | hey're in school, apart from      |  |  |  |  |
|                                                        | physical health, it                                                                                                                                   | will help them in develop    | oing dhairya (courage), sayyam    |  |  |  |  |
|                                                        | (control), ekagrata (concentration) over and above several other benefit                                                                              |                              |                                   |  |  |  |  |
|                                                        | internalizing the practice of yog. The unique benefits of practicing yog<br>that in addition to physical development, it develops the health of the m |                              |                                   |  |  |  |  |
|                                                        |                                                                                                                                                       |                              |                                   |  |  |  |  |
|                                                        | as well as the soul.                                                                                                                                  |                              |                                   |  |  |  |  |
| Sponsored Agency /Institute                            | MVPS's KSKW C                                                                                                                                         | College Cidco, Nashik        |                                   |  |  |  |  |
| No. of the Teacher involved in organizing activity-    | Male :                                                                                                                                                | Female : 01                  | Total : 01                        |  |  |  |  |
| No. of the Students involved in organizing activity-   | Male :                                                                                                                                                | Female :                     | Total :                           |  |  |  |  |
| Total involved in organizing activity-                 | Male :                                                                                                                                                | Female :01                   | Total :01                         |  |  |  |  |
| No. of the Participant- Students                       | Male :50                                                                                                                                              | Female :112                  | Total:162                         |  |  |  |  |
| No. of the Participant- Teachers                       | Male :                                                                                                                                                | Female :                     | Total :                           |  |  |  |  |
| No. of the Participants other than Teachers/Students   | Male :                                                                                                                                                | Female :                     | Total :                           |  |  |  |  |
| Total Participants-                                    | Male :50                                                                                                                                              | Female :112                  | Total :162                        |  |  |  |  |
| Name of the Expert /Invitee/Lecturer                   | - Dr. S.K.Kushare                                                                                                                                     | , Principal, KSKW Colle      | ge CIDCO Nashik                   |  |  |  |  |
| (With Designation, Contact, Address & email etc.)      | - Dr.Minakshi Ga                                                                                                                                      | wali, KSKW College CI        | DCO Nashik - 9049084497           |  |  |  |  |
|                                                        |                                                                                                                                                       | 81 5541                      |                                   |  |  |  |  |
| Impact of extension activities in sensitizing students | Same Competitio                                                                                                                                       | on                           |                                   |  |  |  |  |
| to social issues and holistic development.(Two lines)  |                                                                                                                                                       | 14                           |                                   |  |  |  |  |
| Outcome of the activity                                | Yoga is a mind and body practice that can build strength and                                                                                          |                              |                                   |  |  |  |  |
|                                                        | flexibility. It can also help manage pain and reduce stress. Different                                                                                |                              |                                   |  |  |  |  |
| Venue of the Event/ Programme                          | KSKW College                                                                                                                                          | CIDCO NASHIK                 |                                   |  |  |  |  |
| vinte of the Events i rogi annite                      | KSKW Conege                                                                                                                                           |                              |                                   |  |  |  |  |
|                                                        |                                                                                                                                                       |                              |                                   |  |  |  |  |