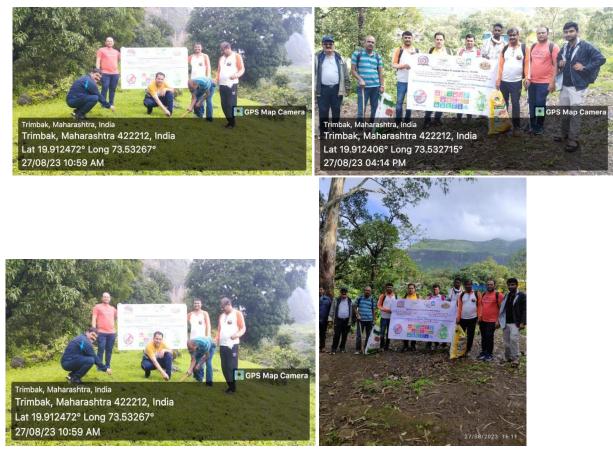

## **Report of Event/ Programme**

| Name of the Department/ committee                                                                            | Department of Geography & IQAC and KTHM<br>College Nashik                                                                                              |                      |                                         |
|--------------------------------------------------------------------------------------------------------------|--------------------------------------------------------------------------------------------------------------------------------------------------------|----------------------|-----------------------------------------|
| Name of the Coordinator                                                                                      | Dr. D. N. Pawar and S.R. Nikam                                                                                                                         |                      |                                         |
| Title of the Event/ Programme                                                                                | he Event/ Programme Environment a collection activ                                                                                                     |                      |                                         |
| Date /Period of Event/ Programme                                                                             | 27 <sup>th</sup> August 2023                                                                                                                           |                      |                                         |
| Objective of the event/Programme                                                                             | <ol> <li>To conserve the environment.</li> <li>To reduce the plastics, in Bramhagiri</li> <li>To insemination of seeds in surrounding soil.</li> </ol> |                      |                                         |
| Sponsored Agency /Institute                                                                                  | -                                                                                                                                                      |                      | ~~~~~~~~~~~~~~~~~~~~~~~~~~~~~~~~~~~~~~~ |
| No. of the Teacher involved in organizing activity-                                                          | Male :14                                                                                                                                               | Female : 0           | Total : 14                              |
| No. of the Students involved in organizing activity-                                                         | Male : 00                                                                                                                                              | Female : 00          | Total: 00                               |
| Total involved in organizing activity-                                                                       | Male : 14                                                                                                                                              | Female : 00          | Total : 14                              |
| No. of the Participant- Students                                                                             | Male : 00                                                                                                                                              | Female : 00          | Total: 00                               |
| No. of the Participant- Teachers                                                                             | Male: 14                                                                                                                                               | Female : 00          | Total: 14                               |
| No. of the Participants other than Teachers/ Students                                                        | Male : 00                                                                                                                                              | Female : 00          | Total: 00                               |
| Total Participants-                                                                                          | Male: 14                                                                                                                                               | Female : 00          | Total : 14                              |
| Name of the Expert /Invitee/Lecturer                                                                         | -                                                                                                                                                      |                      |                                         |
| (With Designation, Contact, Address & email etc.)                                                            |                                                                                                                                                        |                      |                                         |
| Impact of extension activities in sensitizing students to social issues and holistic development.(Two lines) | -                                                                                                                                                      |                      |                                         |
| Outcome of the activity                                                                                      | Collect the p                                                                                                                                          | plastics at bramhgin | ri and insemination of                  |
|                                                                                                              | seeds in ssur                                                                                                                                          | rrounding soil.      |                                         |
| Venue of the Event/ Programme                                                                                | Offline mod                                                                                                                                            | de                   |                                         |
|                                                                                                              |                                                                                                                                                        |                      |                                         |

Photos:-

Images of Environment awareness and plastic garbage collection activity.

Arts, Science & Commerce College, Uttamnagar, CIDCO, Nashik-422008.

Phone No.:(0253)2391110 Fax:(0253)2372210 Email: cidcocollegenasik@rediffmail.com NAAC Reaccredited 'A' grade Id.No.PU/NS/ASC/047/1993