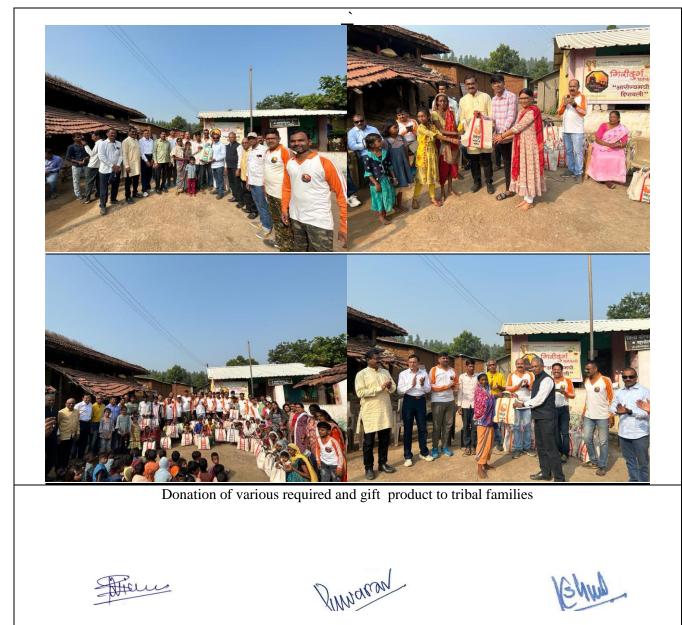

The institute organized following community reach activities during academic year 2023-24

| Sr.No. | Name of the Activity                             | Date       | Number of    |
|--------|--------------------------------------------------|------------|--------------|
|        |                                                  |            | Participants |
| 1      | 'ADHARASHRAM' Field Visit & Social Activity      | 17/01/2024 | 22           |
| 2      | Biodiversity study at                            | 03/02/2024 | 45           |
|        | Girnare                                          |            |              |
| 3      | Environment awareness and plastic garbage        | 27/08/2023 | 28           |
|        | collection activity                              |            |              |
| 4      | Cyber Security Awarness Campaign,                | 06/02/2024 | 175          |
|        | Girnare                                          |            |              |
| 5      | Donation of various required and gift product to | 10/11/2023 | 225          |
|        | tribal families                                  |            |              |
| 6      | Nashik Corporation Visit                         | 09/04/2024 | 32           |
| 7      | Hemoglobin and Blood group estimation Camp       | 05/02/2024 | 119          |
| 8      | Survey-Economic& Social Survey of Girnare        | 02/02/2024 | 18           |
|        | Village, Under Sunstainable Development          |            |              |
|        | Nashik                                           |            |              |
|        |                                                  | Total      | 664          |