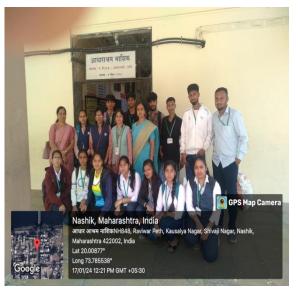

#### **Report of Event/ Programme**

| Name of the Department/ committee                                                                 | Department of Marathi                                                                                                |          |           |  |
|---------------------------------------------------------------------------------------------------|----------------------------------------------------------------------------------------------------------------------|----------|-----------|--|
| Name of the Coordinator                                                                           | Dr. Surekha Hari Jadhav                                                                                              |          |           |  |
| Title of the Event/ Programme                                                                     | <i>'ADHARASHRAM'</i> Field Visit & Social Activity<br>17/1/2024<br>विद्यार्थ्यांमध्ये सामाजिक बांधिलकी निर्माण करणे. |          |           |  |
| Date /Period of Event/ Programme                                                                  |                                                                                                                      |          |           |  |
| Objective of the event/Programme                                                                  |                                                                                                                      |          |           |  |
| Sponsored Agency /Institute                                                                       |                                                                                                                      |          |           |  |
| Number of -                                                                                       | Male :                                                                                                               | Female : | Total :   |  |
| The Teacher involved in organizing activity-                                                      | 00                                                                                                                   | 04       | 04        |  |
| The Students involved in organizing activity-                                                     |                                                                                                                      |          |           |  |
| Total involved in organizing activity-                                                            | 00                                                                                                                   | 04       | 04        |  |
| No. of the Participant-                                                                           | Male :                                                                                                               | Female : | Total : - |  |
| Students                                                                                          | 07                                                                                                                   | 07       | 14        |  |
| Teachers                                                                                          | 00                                                                                                                   | 04       | 04        |  |
| Other than Teachers/ Students                                                                     | -                                                                                                                    | -        | -         |  |
| Total Participants-                                                                               | 07                                                                                                                   | 11       | 18        |  |
| Name of the Expert /Invitee/Lecturer                                                              | -                                                                                                                    |          |           |  |
| (With Designation, Contact, Address & email etc.)                                                 |                                                                                                                      |          |           |  |
| Impact of extension activities in sensitizing students to social issues and holistic development. | ``                                                                                                                   |          |           |  |
| ( Two lines)                                                                                      | साधला.                                                                                                               |          |           |  |
| Outcome of the activity                                                                           |                                                                                                                      |          |           |  |
| Venue of the Event/ Programme                                                                     | ADHARASHARM' Gharpura Ghat Ashok Stambh Nashik                                                                       |          |           |  |

Venue of the Event/ Programme

ADHARASHARM'. Gharpure Ghat, Ashok Stambh, Nashik.

1 Chul.

Dr. S.K. Kushare Principal

Karmaveer Shantarambapu Kondaji Wavare

Arts, Science & Commerce College, Uttamnagar, CIDCO, Nashik-422008.

#### क्षेत्रीय भेट आणि सामाजिक उपक्रम

दि. ११/०१/२०२४

शैक्षणिक वर्ष २०२३-२४ मधील मराठी विभागातील सर्व विद्यार्थ्यांना कळविण्यात येते की, 'मराठी भाषा संवर्धन पंधरवडा निमित्ताने' मराठी विभागाच्या वतीने बुधवार दिनांक १७/०१/२०२४ रोजी सकाळी ११.३० वाजता आधाराश्रम (कुसुमाग्रज सूचित – मानवतेचे मंदिर) घारपुरे घाट, अशोक स्तंभ, नाशिक येथे क्षेत्रीय भेट आयोजीत केलेली आहे. तरी ज्या विद्यार्थ्यांना सहभाग घ्यायचा असेल त्यांनी आपली नावे मंगळवार दि. १६/०१/२०२४ पर्यंत मराठी विभागात द्यावी. नावे दिलेल्या विद्यार्थ्यांनी आपल्या पालकांच्या परवानगीने व स्वजबाबदारीवर क्षेत्रीय भेटीच्या ठिकाणी नियोजित वेळी उपस्थित राहावे.

#### Field Visit & Social Activity

Date. 11/01/2024

All the students of Marathi Department in the academic year 2023-24 are informed that on the occasion of 'Marathi Bhasha Sanvardhan Pandharvada' Marathi Department has organized a field

visit on Wednesday 17/01/2024 at 11.30 AM at 'ADHARASHARM'. Gharpure Ghat, Ashok Stambh, Nashik. However, students who want to participate should register their names on Tuesday. To be given in Marathi Department by 16/01/2024. The named students should attend the filed visit of site at a scheduled time with the permission and self-responsibility of their parents.