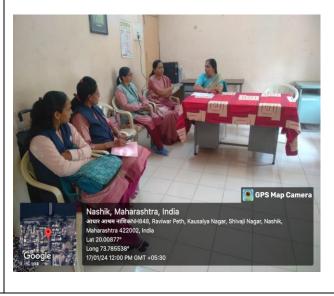

#### **Report of Event/ Programme**

| Name of the Department/ committee                                                                 | Department of Marathi                                                                                                |          |           |  |
|---------------------------------------------------------------------------------------------------|----------------------------------------------------------------------------------------------------------------------|----------|-----------|--|
| Name of the Coordinator                                                                           | Dr. Surekha Hari Jadhav                                                                                              |          |           |  |
| Title of the Event/ Programme                                                                     | <i>'ADHARASHRAM'</i> Field Visit & Social Activity<br>17/1/2024<br>विद्यार्थ्यांमध्ये सामाजिक बांधिलकी निर्माण करणे. |          |           |  |
| Date /Period of Event/ Programme                                                                  |                                                                                                                      |          |           |  |
| Objective of the event/Programme                                                                  |                                                                                                                      |          |           |  |
| Sponsored Agency /Institute                                                                       |                                                                                                                      |          |           |  |
| Number of -                                                                                       | Male :                                                                                                               | Female : | Total :   |  |
| The Teacher involved in organizing activity-                                                      | 00                                                                                                                   | 04       | 04        |  |
| The Students involved in organizing activity-                                                     |                                                                                                                      |          |           |  |
| Total involved in organizing activity-                                                            | 00                                                                                                                   | 04       | 04        |  |
| No. of the Participant-                                                                           | Male :                                                                                                               | Female : | Total : - |  |
| Students                                                                                          | 07                                                                                                                   | 07       | 14        |  |
| Teachers                                                                                          | 00                                                                                                                   | 04       | 04        |  |
| Other than Teachers/ Students                                                                     | -                                                                                                                    | -        | -         |  |
| Total Participants-                                                                               | 07                                                                                                                   | 11       | 18        |  |
| Name of the Expert /Invitee/Lecturer                                                              | -                                                                                                                    |          |           |  |
| (With Designation, Contact, Address & email etc.)                                                 |                                                                                                                      |          |           |  |
| Impact of extension activities in sensitizing students to social issues and holistic development. | ``                                                                                                                   |          |           |  |
| ( Two lines)                                                                                      | साधला.                                                                                                               |          |           |  |
| Outcome of the activity                                                                           |                                                                                                                      |          |           |  |
| Venue of the Event/ Programme                                                                     | ADHARASHARM' Gharpura Ghat Ashok Stambh Nashik                                                                       |          |           |  |

Venue of the Event/ Programme

ADHARASHARM'. Gharpure Ghat, Ashok Stambh, Nashik.

1 Chul.

Dr. S.K. Kushare Principal

Karmaveer Shantarambapu Kondaji Wavare

Arts, Science & Commerce College, Uttamnagar, CIDCO, Nashik-422008.

#### क्षेत्रीय भेट आणि सामाजिक उपक्रम

दि. ११/०१/२०२४

शैक्षणिक वर्ष २०२३-२४ मधील मराठी विभागातील सर्व विद्यार्थ्यांना कळविण्यात येते की, 'मराठी भाषा संवर्धन पंधरवडा निमित्ताने' मराठी विभागाच्या वतीने बुधवार दिनांक १७/०१/२०२४ रोजी सकाळी ११.३० वाजता आधाराश्रम (कुसुमाग्रज सूचित – मानवतेचे मंदिर) घारपुरे घाट, अशोक स्तंभ, नाशिक येथे क्षेत्रीय भेट आयोजीत केलेली आहे. तरी ज्या विद्यार्थ्यांना सहभाग घ्यायचा असेल त्यांनी आपली नावे मंगळवार दि. १६/०१/२०२४ पर्यंत मराठी विभागात द्यावी. नावे दिलेल्या विद्यार्थ्यांनी आपल्या पालकांच्या परवानगीने व स्वजबाबदारीवर क्षेत्रीय भेटीच्या ठिकाणी नियोजित वेळी उपस्थित राहावे.

#### Field Visit & Social Activity

Date. 11/01/2024

All the students of Marathi Department in the academic year 2023-24 are informed that on the occasion of 'Marathi Bhasha Sanvardhan Pandharvada' Marathi Department has organized a field

visit on Wednesday 17/01/2024 at 11.30 AM at 'ADHARASHARM'. Gharpure Ghat, Ashok Stambh, Nashik. However, students who want to participate should register their names on Tuesday. To be given in Marathi Department by 16/01/2024. The named students should attend the filed visit of site at a scheduled time with the permission and self-responsibility of their parents.