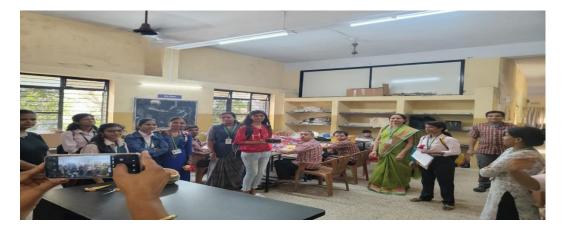

#### **Report of Event/ Programme**

| Name of the Department/ committee                                                                 | Department of Marathi                                                                                                |          |           |  |
|---------------------------------------------------------------------------------------------------|----------------------------------------------------------------------------------------------------------------------|----------|-----------|--|
| Name of the Coordinator                                                                           | Dr. Surekha Hari Jadhav                                                                                              |          |           |  |
| Title of the Event/ Programme                                                                     | <i>'ADHARASHRAM'</i> Field Visit & Social Activity<br>17/1/2024<br>विद्यार्थ्यांमध्ये सामाजिक बांधिलकी निर्माण करणे. |          |           |  |
| Date /Period of Event/ Programme                                                                  |                                                                                                                      |          |           |  |
| Objective of the event/Programme                                                                  |                                                                                                                      |          |           |  |
| Sponsored Agency /Institute                                                                       |                                                                                                                      |          |           |  |
| Number of -                                                                                       | Male :                                                                                                               | Female : | Total :   |  |
| The Teacher involved in organizing activity-                                                      | 00                                                                                                                   | 04       | 04        |  |
| The Students involved in organizing activity-                                                     |                                                                                                                      |          |           |  |
| Total involved in organizing activity-                                                            | 00                                                                                                                   | 04       | 04        |  |
| No. of the Participant-                                                                           | Male :                                                                                                               | Female : | Total : - |  |
| Students                                                                                          | 07                                                                                                                   | 07       | 14        |  |
| Teachers                                                                                          | 00                                                                                                                   | 04       | 04        |  |
| Other than Teachers/ Students                                                                     | -                                                                                                                    | -        | -         |  |
| Total Participants-                                                                               | 07                                                                                                                   | 11       | 18        |  |
| Name of the Expert /Invitee/Lecturer                                                              | -                                                                                                                    |          |           |  |
| (With Designation, Contact, Address & email etc.)                                                 |                                                                                                                      |          |           |  |
| Impact of extension activities in sensitizing students to social issues and holistic development. | ``                                                                                                                   |          |           |  |
| ( Two lines)                                                                                      | साधला.                                                                                                               |          |           |  |
| Outcome of the activity                                                                           |                                                                                                                      |          |           |  |
| Venue of the Event/ Programme                                                                     | ADHARASHARM' Gharpura Ghat Ashok Stambh Nashik                                                                       |          |           |  |

#### क्षेत्रीय भेट आणि सामाजिक उपक्रम

दि. ११/०१/२०२४

शैक्षणिक वर्ष २०२३-२४ मधील मराठी विभागातील सर्व विद्यार्थ्यांना कळविण्यात येते की, 'मराठी भाषा संवर्धन पंधरवडा निमित्ताने' मराठी विभागाच्या वतीने बुधवार दिनांक १७/०१/२०२४ रोजी सकाळी ११.३० वाजता आधाराश्रम (कुसुमाग्रज सूचित – मानवतेचे मंदिर) घारपुरे घाट, अशोक स्तंभ, नाशिक येथे क्षेत्रीय भेट आयोजीत केलेली आहे. तरी ज्या विद्यार्थ्यांना सहभाग घ्यायचा असेल त्यांनी आपली नावे मंगळवार दि. १६/०१/२०२४ पर्यंत मराठी विभागात द्यावी. नावे दिलेल्या विद्यार्थ्यांनी आपल्या पालकांच्या परवानगीने व स्वजबाबदारीवर क्षेत्रीय भेटीच्या ठिकाणी नियोजित वेळी उपस्थित राहावे.

#### Field Visit & Social Activity

Date. 11/01/2024

All the students of Marathi Department in the academic year 2023-24 are informed that on the occasion of 'Marathi Bhasha Sanvardhan Pandharvada' Marathi Department has organized a field

visit on Wednesday 17/01/2024 at 11.30 AM at 'ADHARASHARM'. Gharpure Ghat, Ashok Stambh, Nashik. However, students who want to participate should register their names on Tuesday. To be given in Marathi Department by 16/01/2024. The named students should attend the filed visit of site at a scheduled time with the permission and self-responsibility of their parents.