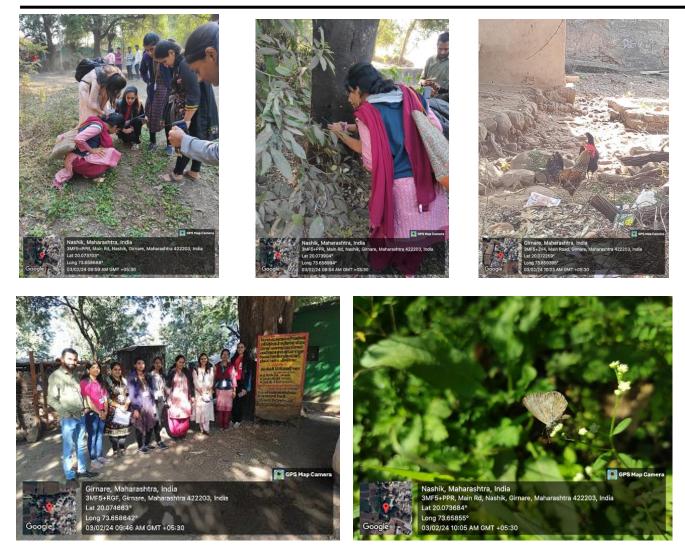

The institute organized following community reach activities during academic year 2023-24

| Sr.No. | Name of the Activity                             | Date       | Number of    |
|--------|--------------------------------------------------|------------|--------------|
|        |                                                  |            | Participants |
| 1      | 'ADHARASHRAM' Field Visit & Social Activity      | 17/01/2024 | 22           |
| 2      | Biodiversity study at                            | 03/02/2024 | 45           |
|        | Girnare                                          |            |              |
| 3      | Environment awareness and plastic garbage        | 27/08/2023 | 28           |
|        | collection activity                              |            |              |
| 4      | Cyber Security Awarness Campaign,                | 06/02/2024 | 175          |
|        | Girnare                                          |            |              |
| 5      | Donation of various required and gift product to | 10/11/2023 | 225          |
|        | tribal families                                  |            |              |
| 6      | Nashik Corporation Visit                         | 09/04/2024 | 32           |
| 7      | Hemoglobin and Blood group estimation Camp       | 05/02/2024 | 119          |
| 8      | Survey-Economic& Social Survey of Girnare        | 02/02/2024 | 18           |
|        | Village, Under Sunstainable Development          |            |              |
|        | Nashik                                           |            |              |
|        |                                                  | Total      | 664          |

## **Report of Event/ Programme**

| Name of the Department/ committee                    | Zoology                                                                                                  |  |  |  |
|------------------------------------------------------|----------------------------------------------------------------------------------------------------------|--|--|--|
| Name of the Coordinator                              | Dr. Mayura S. Patil                                                                                      |  |  |  |
| Title of the Event/ Programme                        | Biodiversity study at Girnare                                                                            |  |  |  |
| Date /Period of Event/ Programme                     | 03/02/2024                                                                                               |  |  |  |
| Objective of the event/Programme                     | • To preserve the diversity of species.                                                                  |  |  |  |
|                                                      | <ul> <li>Sustainable utilization of species and ecosystem.</li> </ul>                                    |  |  |  |
|                                                      | <ul> <li>To maintain life-supporting systems and essential</li> </ul>                                    |  |  |  |
|                                                      | ecological processes.                                                                                    |  |  |  |
| Sponsored Agency /Institute                          | KSKW ASC College CIDCO Nashik                                                                            |  |  |  |
| No. of the Teacher involved in organizing activity-  | Male : 01 Female : 02 Total : 03                                                                         |  |  |  |
| No. of the Students involved in organizing activity- | Male: 01 Female: 04 Total: 05                                                                            |  |  |  |
| Total involved in organizing activity-               | Male: 02 Female: 06 Total:08                                                                             |  |  |  |
| No. of the Participant- Students                     | Male : 05 Female : 28 Total : 33                                                                         |  |  |  |
| No. of the Participant- Teachers                     | Male : 02 Female : 02 Total : 04                                                                         |  |  |  |
| Total Participants-                                  | Male: 07 Female: 30 Total: 37                                                                            |  |  |  |
| Name of the Expert /Invitee/Lecturer                 | • Mr. R.B.Patil                                                                                          |  |  |  |
| (With Designation, Contact, Address & email etc.)    | <ul> <li>Ms. Sarika Varpe</li> </ul>                                                                     |  |  |  |
|                                                      | <ul> <li>Ms. Harshali Pawar</li> </ul>                                                                   |  |  |  |
| Outcome of the activity                              | Understood key scientific concepts for species and                                                       |  |  |  |
|                                                      | ecosystem conservation. Understood and apply the                                                         |  |  |  |
|                                                      | concept of species of conservation interest/concern.<br>Identify ecological requirements and maintaining |  |  |  |
|                                                      | factors for priority species and ecosystems.                                                             |  |  |  |
| Venue of the Event/ Programme                        | At Girnare Village                                                                                       |  |  |  |

Attendance for Event Biodiversity conservation at Girnare Date:- 03/02/2024