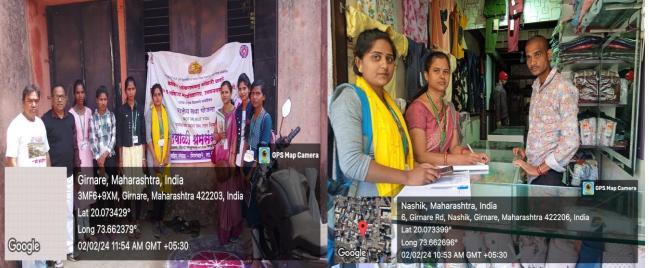

## **Report of Event/ Programme**

| Name of the Department/ committee                    | Zoology                                                                                                  |  |  |  |
|------------------------------------------------------|----------------------------------------------------------------------------------------------------------|--|--|--|
| Name of the Coordinator                              | Dr. Mayura S. Patil                                                                                      |  |  |  |
| Title of the Event/ Programme                        | Biodiversity study at Girnare                                                                            |  |  |  |
| Date /Period of Event/ Programme                     | 03/02/2024                                                                                               |  |  |  |
| Objective of the event/Programme                     | • To preserve the diversity of species.                                                                  |  |  |  |
|                                                      | <ul> <li>Sustainable utilization of species and ecosystem.</li> </ul>                                    |  |  |  |
|                                                      | <ul> <li>To maintain life-supporting systems and essential</li> </ul>                                    |  |  |  |
|                                                      | ecological processes.                                                                                    |  |  |  |
| Sponsored Agency /Institute                          | KSKW ASC College CIDCO Nashik                                                                            |  |  |  |
| No. of the Teacher involved in organizing activity-  | Male : 01 Female : 02 Total : 03                                                                         |  |  |  |
| No. of the Students involved in organizing activity- | Male: 01 Female: 04 Total: 05                                                                            |  |  |  |
| Total involved in organizing activity-               | Male: 02 Female: 06 Total:08                                                                             |  |  |  |
| No. of the Participant- Students                     | Male : 05 Female : 28 Total : 33                                                                         |  |  |  |
| No. of the Participant- Teachers                     | Male : 02 Female : 02 Total : 04                                                                         |  |  |  |
| Total Participants-                                  | Male: 07 Female: 30 Total: 37                                                                            |  |  |  |
| Name of the Expert /Invitee/Lecturer                 | • Mr. R.B.Patil                                                                                          |  |  |  |
| (With Designation, Contact, Address & email etc.)    | <ul> <li>Ms. Sarika Varpe</li> </ul>                                                                     |  |  |  |
|                                                      | <ul> <li>Ms. Harshali Pawar</li> </ul>                                                                   |  |  |  |
| Outcome of the activity                              | Understood key scientific concepts for species and                                                       |  |  |  |
|                                                      | ecosystem conservation. Understood and apply the                                                         |  |  |  |
|                                                      | concept of species of conservation interest/concern.<br>Identify ecological requirements and maintaining |  |  |  |
|                                                      | factors for priority species and ecosystems.                                                             |  |  |  |
| Venue of the Event/ Programme                        | At Girnare Village                                                                                       |  |  |  |

Attendance for Event Biodiversity conservation at Girnare Date:- 03/02/2024