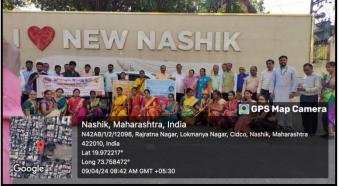

The institute organized following community reach activities during academic year 2023-24

| Sr.No. | Name of the Activity                             | Date       | Number of    |
|--------|--------------------------------------------------|------------|--------------|
|        |                                                  |            | Participants |
| 1      | 'ADHARASHRAM' Field Visit & Social Activity      | 17/01/2024 | 22           |
| 2      | Biodiversity study at                            | 03/02/2024 | 45           |
|        | Girnare                                          |            |              |
| 3      | Environment awareness and plastic garbage        | 27/08/2023 | 28           |
|        | collection activity                              |            |              |
| 4      | Cyber Security Awarness Campaign,                | 06/02/2024 | 175          |
|        | Girnare                                          |            |              |
| 5      | Donation of various required and gift product to | 10/11/2023 | 225          |
|        | tribal families                                  |            |              |
| 6      | Nashik Corporation Visit                         | 09/04/2024 | 32           |
| 7      | Hemoglobin and Blood group estimation Camp       | 05/02/2024 | 119          |
| 8      | Survey-Economic& Social Survey of Girnare        | 02/02/2024 | 18           |
|        | Village, Under Sunstainable Development          |            |              |
|        | Nashik                                           |            |              |
|        |                                                  | Total      | 664          |