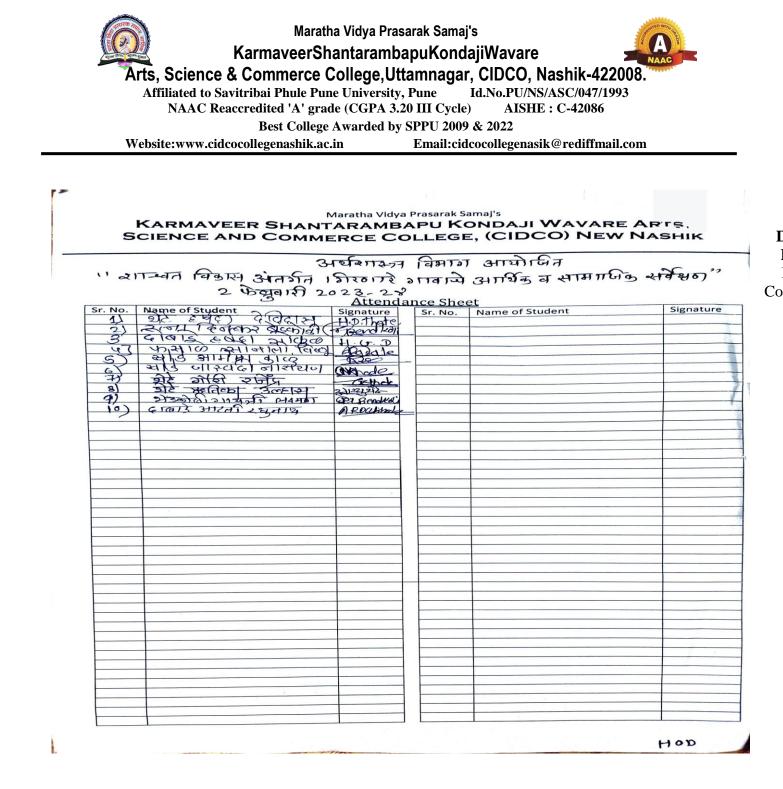

Email: cidcocollegenasik@rediffmail.com

मराठा विद्या प्रसारक समाजाचे

कर्मवीर शांतारामबापू कोंडाजी वावरे कला, विज्ञान आणि वाणिज्य महाविद्यालय सिडको, उत्तमनगर, नाशिक

#### क्षेत्रीय भेट आणि सामाजिक उपक्रम

दि. ११/०१/२०२४

शैक्षणिक वर्ष २०२३-२४ मधील मराठी विभागातील सर्व विद्यार्थ्यांना कळविण्यात येते की, 'मराठी भाषा संवर्धन पंधरवडा निमित्ताने' मराठी विभागाच्या वतीने बुधवार दिनांक १७/०१/२०२४ रोजी सकाळी ११.३० वाजता आधाराश्रम (कुसुमाग्रज सूचित – मानवतेचे मंदिर) घारपुरे घाट, अशोक स्तंभ, नाशिक येथे क्षेत्रीय भेट आयोजीत केलेली आहे. तरी ज्या विद्यार्थ्यांना सहभाग घ्यायचा असेल त्यांनी आपली नावे मंगळवार दि. १६/०१/२०२४ पर्यंत मराठी विभागात द्यावी. नावे दिलेल्या विद्यार्थ्यांनी आपल्या पालकांच्या परवानगीने व स्वजबाबदारीवर क्षेत्रीय भेटीच्या ठिकाणी नियोजित वेळी उपस्थित राहावे.

#### मराठा विद्या प्रसारक समाजाचे

कर्मवीर शांतारामवापू कोंडाजी वावरे कला, विज्ञान व वाणिज्य महाविद्यालय सिडको, नाशिक उपस्थिती पत्रक दिनांक – १७/०१/२०२४ आम्ही विद्यार्थी पालकांच्या परवानगीने व स्व जवावदारीवर आधाराश्रम ( मानवतेचे मंदिर) या क्षेत्रीय

भेटीच्या ठिकाणी 99.00 वाती वेळी उपस्थित राहिलो.

| अ.क्र. | विद्यार्थ्यांचे नाव    | स्री/पु. | वर्ग      | भ्रमणध्वनी क्र. | स्वाक्षरी |
|--------|------------------------|----------|-----------|-----------------|-----------|
|        | 11. 1. 0               |          |           |                 | Engla     |
| ٢      | भारेड गारव कार्डाडा    | 3344     |           | 9022938757      | GIRT      |
| ş      | त्लार तुषार दशरू       | Gay      | M.A.II    | 8605602902      | Tuskes    |
| ş      | राहोडू व्यहिए भारकर    | ghit     | MAT       | 8766863833      | Fruk      |
| x      | जोशी सूबनी कविनाश      | स्त्री   | एम रा. म  | 9011687531      | Mang      |
| ų      | गांग्रें न्यूका नामदेव | व्वी     | LHIC II   | 7822047276      | dette     |
| Ę      | स्वामी किसीर आहिर      | gana     | F.J.B.A   | 7821010567      | Salme     |
| 6      | र्गाकर इंद्रायनी रिपक  | क्री     | F.Y.B.A   | 9699162494      | Datrokar  |
| ٢      | जाराव हम्पदा अस्पित \  | स्ती     | 7. Y.B.A. | 7030833518      | ft Salka  |
| ٩      | विषाली अग्र वोसरे      | 258      | pdte      | 8999765214      | to and    |
| १०     | मामाल र्यार प्वार      | . d . d  | sjba      | 9049409617      | Arnel     |
| ११     | स्विती भारत सोलड       |          | 5469      | 7620943657      | Aleia     |
| १२     | सीर सल्हार २विद        | 371      | FJ.B.A    | 9021312718      | roping    |
| १३     |                        | 271      | F.H.BA    | 9665201162      | PS-wode   |
| 88     | थरा तुरुाराम सहान      | 3594     | F.Y.B.A   | 8180858656      | yashs.    |
| શ્લ    |                        |          |           |                 | d.        |
| १६     |                        |          |           |                 | 14        |
| १७     |                        |          |           |                 |           |
| १८     | 1                      |          |           |                 | 38 -      |
| १९     |                        |          |           |                 |           |
| 20     |                        |          |           |                 |           |