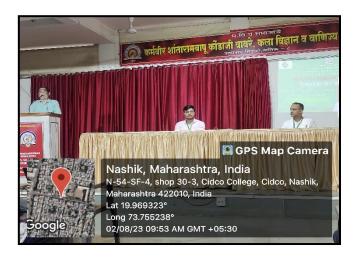

#### **Photogalary**

## वावरे महाविद्यालयात ग्रंथ दिंडी, पुस्तक गुढी

नवीन नाशिक : मराठी भाषा गौरव दिनानिमित्त मविप्र समाजाचे, के, एस. के, डब्ल्यू, कला विज्ञान आणि वाणिज्य महाविद्यालया ग्रंथालय विभागातफें ग्रंथ दिंडी आणि पुस्तक गुढीचे आयोजन करण्यात आले होते. महाविद्यालयाचे प्राचार्य डॉ. एस. के, कुशारे यांनी कुसुमाग्रजांच्या प्रतिमेचे पूजन करून पुस्तक गुढी आणि पालखीचे पूजन केले.

कल.
ग्रंथ दिंडीच्या पालखीची
उत्तमनगर, शिवपुरी चौक या
भागातून मिरवणूक काढण्यात
आली. यावेळी मराठी भाषेचे
व प्राचीन ग्रंथ, पुस्तकांचे महत्त्व

रहिवासी व विद्यार्थ्यांस पटवन दिले ग्रंथदिंडीसाठी महाविद्यालयातील प्राचार्य, शिक्षक आणि शिक्षकेतर कर्मचारी विद्यार्थी, लाठी-काठी पथक, लेझीम पथक सहभागी झाले होते. कार्यक्रम यशस्वी करण्यासाठी प्रमुख प्रा. एस. आर. निकम, स्टाफ सेक्रेटरी, प्रा एस. टी. घुले, समन्वयक डॉ. डी. एन. पवार, ग्रंथपाल योगिता फापाळे, ग्रंथालय लिपिक माधुरी हरक, मेघा बंदावणे, अरुण खडांगळे, डॉ. मनीषा नाठे, डॉ. मिलिंद थोरात, डॉ. मीनाक्षी गवळी, डॉ ए. एस. काळे , एस. के. गव्हाणे, वैभव खडांगळे, सोपान बिडगर यांनी परिश्रम घेतले