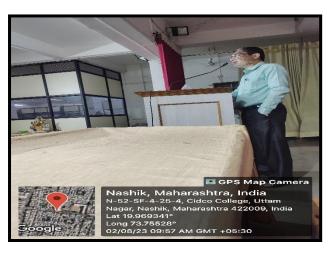

#### **Photogalary**

## वावरे महाविद्यालयात ग्रंथ दिंडी, पुस्तक गुढी

नवीन नाशिक : मराठी भाषा गौरव दिनानिमित्त मविप्र समाजाचे, के, एस. के, डब्ल्यू, कला विज्ञान आणि वाणिज्य महाविद्यालया ग्रंथालय विभागातफें ग्रंथ दिंडी आणि पुस्तक गुढीचे आयोजन करण्यात आले होते. महाविद्यालयाचे प्राचार्य डॉ. एस. के, कुशारे यांनी कुसुमाग्रजांच्या प्रतिमेचे पूजन करून पुस्तक गुढी आणि पालखीचे पूजन केले.

कल.
ग्रंथ दिंडीच्या पालखीची
उत्तमनगर, शिवपुरी चौक या
भागातून मिरवणूक काढण्यात
आली. यावेळी मराठी भाषेचे
व प्राचीन ग्रंथ, पुस्तकांचे महत्त्व

रहिवासी व विद्यार्थ्यांस पटवन दिले ग्रंथदिंडीसाठी महाविद्यालयातील प्राचार्य, शिक्षक आणि शिक्षकेतर कर्मचारी विद्यार्थी, लाठी-काठी पथक, लेझीम पथक सहभागी झाले होते. कार्यक्रम यशस्वी करण्यासाठी प्रमुख प्रा. एस. आर. निकम, स्टाफ सेक्रेटरी, प्रा एस. टी. घुले, समन्वयक डॉ. डी. एन. पवार, ग्रंथपाल योगिता फापाळे, ग्रंथालय लिपिक माधुरी हरक, मेघा बंदावणे, अरुण खडांगळे, डॉ. मनीषा नाठे, डॉ. मिलिंद थोरात, डॉ. मीनाक्षी गवळी, डॉ ए. एस. काळे , एस. के. गव्हाणे, वैभव खडांगळे, सोपान बिडगर यांनी परिश्रम घेतले