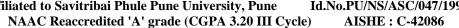

#### **Photogalary**

## वावरे महाविद्यालयात ग्रंथ दिंडी, पुस्तक गुढी

नवीन नाशिक : मराठी भाषा गौरव दिनानिमित्त मविप्र समाजाचे, के, एस. के, डब्ल्यू, कला विज्ञान आणि वाणिज्य महाविद्यालया ग्रंथालय विभागातफें ग्रंथ दिंडी आणि पुस्तक गुढीचे आयोजन करण्यात आले होते. महाविद्यालयाचे प्राचार्य डॉ. एस. के, कुशारे यांनी कुसुमाग्रजांच्या प्रतिमेचे पूजन करून पुस्तक गुढी आणि पालखीचे पूजन केले.

कल.
ग्रंथ दिंडीच्या पालखीची
उत्तमनगर, शिवपुरी चौक या
भागातून मिरवणूक काढण्यात
आली. यावेळी मराठी भाषेचे
व प्राचीन ग्रंथ, पुस्तकांचे महत्त्व

रहिवासी व विद्यार्थ्यांस पटवन दिले ग्रंथदिंडीसाठी महाविद्यालयातील प्राचार्य, शिक्षक आणि शिक्षकेतर कर्मचारी विद्यार्थी, लाठी-काठी पथक, लेझीम पथक सहभागी झाले होते. कार्यक्रम यशस्वी करण्यासाठी प्रमुख प्रा. एस. आर. निकम, स्टाफ सेक्रेटरी, प्रा एस. टी. घुले, समन्वयक डॉ. डी. एन. पवार, ग्रंथपाल योगिता फापाळे, ग्रंथालय लिपिक माधुरी हरक, मेघा बंदावणे, अरुण खडांगळे, डॉ. मनीषा नाठे, डॉ. मिलिंद थोरात, डॉ. मीनाक्षी गवळी, डॉ ए. एस. काळे , एस. के. गव्हाणे, वैभव खडांगळे, सोपान बिडगर यांनी परिश्रम घेतले