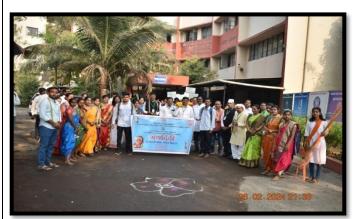

#### **Photogalary**

## पुण्य 🎚 नगरी

## वावरे महाविद्यालयात ग्रंथ दिंडी, पुस्तक गुढी

नवीन नाशिक : मराठी भाषा गौरव दिनानिमित्त मविप्र समाजाचे, के, एस. के, डब्ल्यू, कला विज्ञान आणि वाणिज्य महाविद्यालया ग्रंथालय विभागातफें ग्रंथ दिंडी आणि पुस्तक गुढीचे आयोजन करण्यात आले होते. महाविद्यालयाचे प्राचार्य डॉ. एस. के, कुशारे यांनी कुसुमाग्रजांच्या प्रतिमेचे पूजन करून पुस्तक गुढी आणि पालखीचे पूजन केले.

कल.
ग्रंथ दिंडीच्या पालखीची
उत्तमनगर, शिवपुरी चौक या
भागातून मिरवणूक काढण्यात
आली. यावेळी मराठी भाषेचे
व प्राचीन ग्रंथ, पुस्तकांचे महत्त्व

रहिवासी व विद्यार्थ्यांस पटवन दिले ग्रंथदिंडीसाठी महाविद्यालयातील प्राचार्य, शिक्षक आणि शिक्षकेतर कर्मचारी विद्यार्थी, लाठी-काठी पथक, लेझीम पथक सहभागी झाले होते. कार्यक्रम यशस्वी करण्यासाठी प्रमुख प्रा. एस. आर. निकम, स्टाफ सेक्रेटरी, प्रा एस. टी. घुले, समन्वयक डॉ. डी. एन. पवार, ग्रंथपाल योगिता फापाळे, ग्रंथालय लिपिक माधुरी हरक, मेघा बंदावणे, अरुण खडांगळे, डॉ. मनीषा नाठे, डॉ. मिलिंद थोरात, डॉ. मीनाक्षी गवळी, डॉ ए. एस. काळे , एस. के. गव्हाणे, वैभव खडांगळे, सोपान बिडगर यांनी परिश्रम घेतले