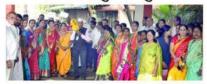

## वावरे महाविद्यालयात ग्रंथ दिंडी, पुस्तक गुढी

नवीन नाशिक : मराठी भाषा गौरव दिनानिमित्त मविप्र समाजाचे, के, एस. के, डब्ल्यू, कला विज्ञान आणि वाणिज्य महाविद्यालया ग्रंथालय विभागातफें ग्रंथ दिंडी आणि पुस्तक गुढीचे आयोजन करण्यात आले होते. महाविद्यालयाचे प्राचार्य डॉ. एस. के, कुशारे यांनी कुसुमाग्रजांच्या प्रतिमेचे पूजन करून पुस्तक गुढी आणि पालखीचे पूजन केले.

कल.
ग्रंथ दिंडीच्या पालखीची
उत्तमनगर, शिवपुरी चौक या
भागातून मिरवणूक काढण्यात
आली. यावेळी मराठी भाषेचे
व प्राचीन ग्रंथ, पुस्तकांचे महत्त्व

रहिवासी व विद्यार्थ्यांस पटवन दिले ग्रंथदिंडीसाठी महाविद्यालयातील प्राचार्य, शिक्षक आणि शिक्षकेतर कर्मचारी विद्यार्थी, लाठी-काठी पथक, लेझीम पथक सहभागी झाले होते. कार्यक्रम यशस्वी करण्यासाठी प्रमुख प्रा. एस. आर. निकम, स्टाफ सेक्रेटरी, प्रा एस. टी. घुले, समन्वयक डॉ. डी. एन. पवार, ग्रंथपाल योगिता फापाळे, ग्रंथालय लिपिक माधुरी हरक, मेघा बंदावणे, अरुण खडांगळे, डॉ. मनीषा नाठे, डॉ. मिलिंद थोरात, डॉ. मीनाक्षी गवळी, डॉ ए. एस. काळे , एस. के. गव्हाणे, वैभव खडांगळे, सोपान बिडगर यांनी परिश्रम घेतले