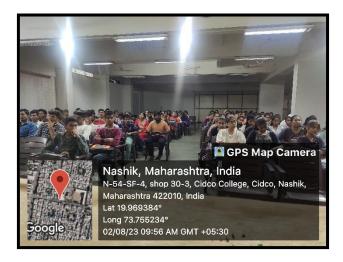

#### **Photogalary**

## वावरे महाविद्यालयात ग्रंथ दिंडी, पुस्तक गुढी

नवीन नाशिक : मराठी भाषा गौरव दिनानिमित्त मविप्र समाजाचे, के, एस. के, डब्ल्यू, कला विज्ञान आणि वाणिज्य महाविद्यालया ग्रंथालय विभागातफें ग्रंथ दिंडी आणि पुस्तक गुढीचे आयोजन करण्यात आले होते. महाविद्यालयाचे प्राचार्य डॉ. एस. के, कुशारे यांनी कुसुमाग्रजांच्या प्रतिमेचे पूजन करून पुस्तक गुढी आणि पालखीचे पूजन केले.

कल.
ग्रंथ दिंडीच्या पालखीची
उत्तमनगर, शिवपुरी चौक या
भागातून मिरवणूक काढण्यात
आली. यावेळी मराठी भाषेचे
व प्राचीन ग्रंथ, पुस्तकांचे महत्त्व

रहिवासी व विद्यार्थ्यांस पटवन दिले ग्रंथदिंडीसाठी महाविद्यालयातील प्राचार्य, शिक्षक आणि शिक्षकेतर कर्मचारी विद्यार्थी, लाठी-काठी पथक, लेझीम पथक सहभागी झाले होते. कार्यक्रम यशस्वी करण्यासाठी प्रमुख प्रा. एस. आर. निकम, स्टाफ सेक्रेटरी, प्रा एस. टी. घुले, समन्वयक डॉ. डी. एन. पवार, ग्रंथपाल योगिता फापाळे, ग्रंथालय लिपिक माधुरी हरक, मेघा बंदावणे, अरुण खडांगळे, डॉ. मनीषा नाठे, डॉ. मिलिंद थोरात, डॉ. मीनाक्षी गवळी, डॉ ए. एस. काळे , एस. के. गव्हाणे, वैभव खडांगळे, सोपान बिडगर यांनी परिश्रम घेतले