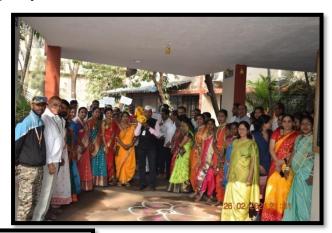

#### **Photogalary**

## पुण्य 🎚 नगरी

## वावरे महाविद्यालयात ग्रंथ दिंडी, पुस्तक गुढी

नवीन नाशिक : मराठी भाषा गौरव दिनानिमित्त मविप्र समाजाचे, के, एस. के, डब्ल्यू, कला विज्ञान आणि वाणिज्य महाविद्यालया ग्रंथालय विभागातफें ग्रंथ दिंडी आणि पुस्तक गुढीचे आयोजन करण्यात आले होते. महाविद्यालयाचे प्राचार्य डॉ. एस. के, कुशारे यांनी कुसुमाग्रजांच्या प्रतिमेचे पूजन करून पुस्तक गुढी आणि पालखीचे पूजन केले.

कल.
ग्रंथ दिंडीच्या पालखीची
उत्तमनगर, शिवपुरी चौक या
भागातून मिरवणूक काढण्यात
आली. यावेळी मराठी भाषेचे
व प्राचीन ग्रंथ, पुस्तकांचे महत्त्व

रहिवासी व विद्यार्थ्यांस पटवन दिले ग्रंथदिंडीसाठी महाविद्यालयातील प्राचार्य, शिक्षक आणि शिक्षकेतर कर्मचारी विद्यार्थी, लाठी-काठी पथक, लेझीम पथक सहभागी झाले होते. कार्यक्रम यशस्वी करण्यासाठी प्रमुख प्रा. एस. आर. निकम, स्टाफ सेक्रेटरी, प्रा एस. टी. घुले, समन्वयक डॉ. डी. एन. पवार, ग्रंथपाल योगिता फापाळे, ग्रंथालय लिपिक माधुरी हरक, मेघा बंदावणे, अरुण खडांगळे, डॉ. मनीषा नाठे, डॉ. मिलिंद थोरात, डॉ. मीनाक्षी गवळी, डॉ ए. एस. काळे , एस. के. गव्हाणे, वैभव खडांगळे, सोपान बिडगर यांनी परिश्रम घेतले