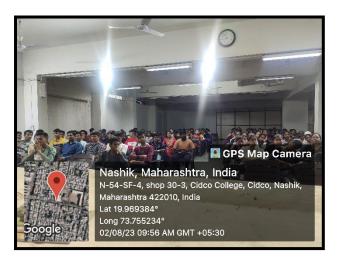

#### **Photogalary**

## वावरे महाविद्यालयात ग्रंथ दिंडी, पुस्तक गुढी

नवीन नाशिक : मराठी भाषा गौरव दिनानिमित्त मविप्र समाजाचे, के, एस. के, डब्ल्यू, कला विज्ञान आणि वाणिज्य महाविद्यालया ग्रंथालय विभागातफें ग्रंथ दिंडी आणि पुस्तक गुढीचे आयोजन करण्यात आले होते. महाविद्यालयाचे प्राचार्य डॉ. एस. के, कुशारे यांनी कुसुमाग्रजांच्या प्रतिमेचे पूजन करून पुस्तक गुढी आणि पालखीचे पूजन केले.

कल.
ग्रंथ दिंडीच्या पालखीची
उत्तमनगर, शिवपुरी चौक या
भागातून मिरवणूक काढण्यात
आली. यावेळी मराठी भाषेचे
व प्राचीन ग्रंथ, पुस्तकांचे महत्त्व

रहिवासी व विद्यार्थ्यांस पटवन दिले ग्रंथदिंडीसाठी महाविद्यालयातील प्राचार्य, शिक्षक आणि शिक्षकेतर कर्मचारी विद्यार्थी, लाठी-काठी पथक, लेझीम पथक सहभागी झाले होते. कार्यक्रम यशस्वी करण्यासाठी प्रमुख प्रा. एस. आर. निकम, स्टाफ सेक्रेटरी, प्रा एस. टी. घुले, समन्वयक डॉ. डी. एन. पवार, ग्रंथपाल योगिता फापाळे, ग्रंथालय लिपिक माधुरी हरक, मेघा बंदावणे, अरुण खडांगळे, डॉ. मनीषा नाठे, डॉ. मिलिंद थोरात, डॉ. मीनाक्षी गवळी, डॉ ए. एस. काळे , एस. के. गव्हाणे, वैभव खडांगळे, सोपान बिडगर यांनी परिश्रम घेतले