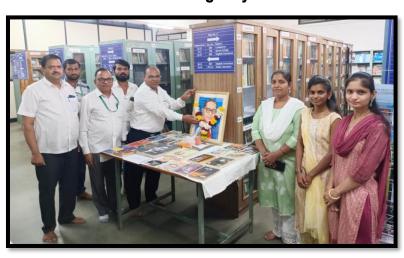

#### **Photogalary**

## वावरे महाविद्यालयात ग्रंथ दिंडी, पुस्तक गुढी

नवीन नाशिक : मराठी भाषा गौरव दिनानिमित्त मविप्र समाजाचे, के, एस. के, डब्ल्यू, कला विज्ञान आणि वाणिज्य महाविद्यालया ग्रंथालय विभागातफें ग्रंथ दिंडी आणि पुस्तक गुढीचे आयोजन करण्यात आले होते. महाविद्यालयाचे प्राचार्य डॉ. एस. के, कुशारे यांनी कुसुमाग्रजांच्या प्रतिमेचे पूजन करून पुस्तक गुढी आणि पालखीचे पूजन केले.

कल.
ग्रंथ दिंडीच्या पालखीची
उत्तमनगर, शिवपुरी चौक या
भागातून मिरवणूक काढण्यात
आली. यावेळी मराठी भाषेचे
व प्राचीन ग्रंथ, पुस्तकांचे महत्त्व

रहिवासी व विद्यार्थ्यांस पटवन दिले ग्रंथदिंडीसाठी महाविद्यालयातील प्राचार्य, शिक्षक आणि शिक्षकेतर कर्मचारी विद्यार्थी, लाठी-काठी पथक, लेझीम पथक सहभागी झाले होते. कार्यक्रम यशस्वी करण्यासाठी प्रमुख प्रा. एस. आर. निकम, स्टाफ सेक्रेटरी, प्रा एस. टी. घुले, समन्वयक डॉ. डी. एन. पवार, ग्रंथपाल योगिता फापाळे, ग्रंथालय लिपिक माधुरी हरक, मेघा बंदावणे, अरुण खडांगळे, डॉ. मनीषा नाठे, डॉ. मिलिंद थोरात, डॉ. मीनाक्षी गवळी, डॉ ए. एस. काळे , एस. के. गव्हाणे, वैभव खडांगळे, सोपान बिडगर यांनी परिश्रम घेतले